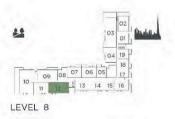

8.95       | 202.37 | 2,178.31 |
| 413      | 171.09    | 1,841.61   | 30.57 | 329.06       | 201.66 | 2,170.67 |
| 604      | 171.09    | 1,841.61   | 28.28 | 304.41       | 199.37 | 2,146.02 |
| 612M     | 171.88    | 1,850.12   | 30.49 | 328.19       | 202.37 | 2,178.31 |
| 613      | 171.16    | 1,842.37   | 30.49 | 328.19       | 201.65 | 2,170.56 |











| UNIT NO. | SUITE AREA |          | BALCONY AREA |        | TOTAL AREA |          |
|----------|------------|----------|--------------|--------|------------|----------|
|          | SQM        | SQFT     | SQM          | SQFT   | SQM        | SQFT     |
| 215      | 171.07     | 1,841.40 | 27.96        | 300.96 | 199.03     | 2,142.36 |
| 712      | 170.98     | 1,840.43 | 27.59        | 296.98 | 198.57     | 2,137.41 |











LEVEL 3-6

| UNIT NO. | SUITE ARE | SUITE AREA |       | BALCONY AREA |        | EA       |
|----------|-----------|------------|-------|--------------|--------|----------|
|          | SQM       | SQFT       | SQM   | SQFT         | SQM    | SQFT     |
| 315      | 171.07    | 1,841.40   | 21.06 | 226.69       | 192.13 | 2,068.09 |
| 415      | 171.25    | 1,843.34   | 21.06 | 226.69       | 192.31 | 2,070.02 |
| 515      | 171.07    | 1,841.40   | 21.03 | 226.37       | 192.10 | 2,067.76 |
| 615      | 171.08    | 1,841.51   | 21.06 | 226.69       | 192.14 | 2,068.19 |
| 812      | 170.98    | 1,840.43   | 21.06 | 226.69       | 192.04 | 2,067.12 |









| UNIT NO. | SUITE AREA |          | BALCONY AREA |        | TOTAL AREA |          |
|----------|------------|----------|-------