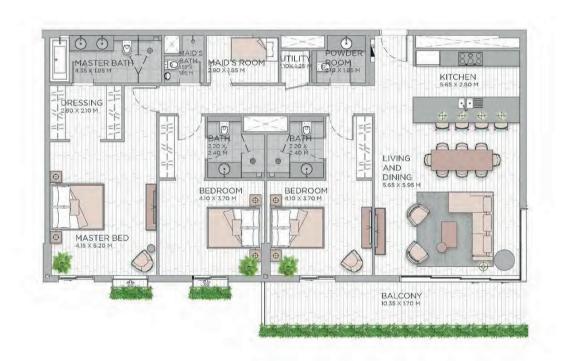

## **APARTMENT TYPE A2**

88.66

LEVEL 7-8

LEVEL 3-6

LEVEL 2

LEVEL 1

BEDROOM

BATH

## APARTMENT TYPE A4 LEVEL 1-9

LEVEL 7-8

LEVEL 3-6

LEVEL 2

LEVEL 1

| UNIT NO      | ).           |      | SUITE ARI | A        | BALCONY | AREA   | TOTAL AR | EA       |
|--------------|--------------|------|-----------|----------|---------|--------|----------|----------|
|              |              |      | SQM.      | SQFT     | SQM     | SQFT   | SQM      | SQFT     |
| 115M         |              |      | 125.59    | 1,351.85 | 10.25   | 110.33 | 135.84   | 1,462.18 |
| 214M         |              |      | 125.59    | 1,351.85 | 10.52   | 113.24 | 136.11   | 1,465.09 |
| 217M         |              |      | 125.59    | 1,351.85 | 10.06   | 108.29 | 135.65   | 1,460.14 |
| 305          | 605          | 706  | 125.58    | 1,351.74 | 10.34   | 111.30 | 135.92   | 1,463.04 |
| 306M<br>606M | 406IM        | 506M | 126.06    | 1,356.91 | 10.34   | 111.30 | 136.40   | 1,468.21 |
| 308<br>405   | 505<br>608   | 408  | 125.59    | 1,351.85 | 10.34   | 111.30 | 135.93   | 1,463.15 |
| 309M         | 409M         | 609M | 125.65    | 1,352.50 | 10.34   | 111.30 | 135.99   | 1,463.80 |
| 311M         | 411M         | 611M | 126.30    | 1,359.49 | 10.33   | 111.19 | 136.63   | 1,470.69 |
| 314M         | 614M         | 1000 | 125.59    | 1,351.85 | 10.32   | 111.08 | 135.91   | 1,462.94 |
| 316M<br>713M | 416M<br>813M | 616M | 125.97    | 1,355.94 | 10.67   | 114.85 | 136.64   | 1,470.79 |
| 317M<br>417M | 514M<br>714M |      | 125.59    | 1,351.85 | 10.31   | 110.98 | 135.90   | 1,462.83 |
| 414M         |              |      | 125.59    | 1,351.85 | 10.14   | 109.15 | 135.73   | 1,461.00 |
| 508          |              |      | 125.59    | 1,351.85 | 10.35   | 111.41 | 135.94   | 1,463.26 |
| 509M         |              |      | 125.65    | 1,352.50 | 10.36   | 111.52 | 136.01   | 1,464.01 |
| 511M         | 4            |      | 126.30    | 1,359.49 | 10.34   | 111.30 | 136.64   | 1,470.79 |
| 516M         |              |      | 125.97    | 1,355.94 | 10.66   | 114.74 | 136.63   | 1,470.69 |
| 517M         |              |      | 125.59    | 1,351.85 | 10.30   | 110.87 | 135.89   | 1,462.72 |
| 617M         | 814M         |      | 125.58    | 1,351.74 | 10.31   | 110.98 | 135.89   | 1,462.72 |
| 704M         |              |      | 126.06    | 1,356.91 | 10.34   | 111.30 | 136.40   | 1,468.21 |
| 707M         |              |      | 125.64    | 1,352.39 | 10.34   | 111.30 | 135.98   | 1,463.69 |
| 711M         |              |      | 125.59    | 1,351.85 | 10.51   | 113.13 | 136.10   | 1,464.98 |
| 804M         |              |      | 126.01    | 1,356.37 | 10.33   | 111.19 | 136.34   | 1,467.56 |
| 806          |              |      | 125.58    | 1,351.74 | 10.26   | 110.44 | 135.84   | 1,462.18 |
| 807M         |              |      | 125.64    | 1,352.39 | 10.25   | 110.33 | 135.89   | 1,462.72 |
| 811M         |              |      | 125.58    | 1,351.74 | 10.32   | 111.08 | 135.90   | 1,462.83 |
| 914 M        |              |      | 125.67    | 1,352.71 | 9.97    | 107.32 | 135.64   | 1,460.03 |