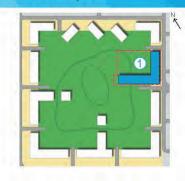

## **APARTMENT TYPE A2**

88.66

LEVEL 7-8

LEVEL 3-6

LEVEL 2

LEVEL 1

BEDROOM

BATH

## APARTMENT TYPE A4 LEVEL 1-9

LEVEL 7-8

LEVEL 3-6

LEVEL 2

LEVEL 1

| UNIT NO      | ).           |      | SUITE ARI | A        | BALCONY | AREA   | TOTAL AR | EA       |
|--------------|--------------|------|-----------|----------|---------|--------|----------|----------|
|              |              |      | SQM.      | SQFT     | SQM     | SQFT   | SQM      | SQFT     |
| 115M         |              |      | 125.59    | 1,351.85 | 10.25   | 110.33 | 135.84   | 1,462.18 |
| 214M         |              |      | 125.59    | 1,351.85 | 10.52   | 113.24 | 136.11   | 1,465.09 |
| 217M         |              |      | 125.59    | 1,351.85 | 10.06   | 108.29 | 135.65   | 1,460.14 |
| 305          | 605          | 706  | 125.58    | 1,351.74 | 10.34   | 111.30 | 135.92   | 1,463.04 |
| 306M<br>606M | 406IM        | 506M | 126.06    | 1,356.91 | 10.34   | 111.30 | 136.40   | 1,468.21 |
| 308<br>405   | 505<br>608   | 408  | 125.59    | 1,351.85 | 10.34   | 111.30 | 135.93   | 1,463.15 |
| 309M         | 409M         | 609M | 125.65    | 1,352.50 | 10.34   | 111.30 | 135.99   | 1,463.80 |
| 311M         | 411M         | 611M | 126.30    | 1,359.49 | 10.33   | 111.19 | 136.63   | 1,470.69 |
| 314M         | 614M         | 1000 | 125.59    | 1,351.85 | 10.32   | 111.08 | 135.91   | 1,462.94 |
| 316M<br>713M | 416M<br>813M | 616M | 125.97    | 1,355.94 | 10.67   | 114.85 | 136.64   | 1,470.79 |
| 317M<br>417M | 514M<br>714M |      | 125.59    | 1,351.85 | 10.31   | 110.98 | 135.90   | 1,462.83 |
| 414M         |              |      | 125.59    | 1,351.85 | 10.14   | 109.15 | 135.73   | 1,461.00 |
| 508          |              |      | 125.59    | 1,351.85 | 10.35   | 111.41 | 135.94   | 1,463.26 |
| 509M         |              |      | 125.65    | 1,352.50 | 10.36   | 111.52 | 136.01   | 1,464.01 |
| 511M         | 4            |      | 126.30    | 1,359.49 | 10.34   | 111.30 | 136.64   | 1,470.79 |
| 516M         |              |      | 125.97    | 1,355.94 | 10.66   | 114.74 | 136.63   | 1,470.69 |
| 517M         |              |      | 125.59    | 1,351.85 | 10.30   | 110.87 | 135.89   | 1,462.72 |
| 617M         | 814M         |      | 125.58    | 1,351.74 | 10.31   | 110.98 | 135.89   | 1,462.72 |
| 704M         |              |      | 126.06    | 1,356.91 | 10.34   | 111.30 | 136.40   | 1,468.21 |
| 707M         |              |      | 125.64    | 1,352.39 | 10.34   | 111.30 | 135.98   | 1,463.69 |
| 711M         |              |      | 125.59    | 1,351.85 | 10.51   | 113.13 | 136.10   | 1,464.98 |
| 804M         |              |      | 126.01    | 1,356.37 | 10.33   | 111.19 | 136.34   | 1,467.56 |
| 806          |              |      | 125.58    | 1,351.74 | 10.26   | 110.44 | 135.84   | 1,462.18 |
| 807M         |              |      | 125.64    | 1,352.39 | 10.25   | 110.33 | 135.89   | 1,462.72 |
| 811M         |              |      | 125.58    | 1,351.74 | 10.32   | 111.08 | 135.90   | 1,462.83 |
| 914 M        |              |      | 125.67    | 1,352.71 | 9.97    | 107.32 | 135.64   | 1,460.03 |