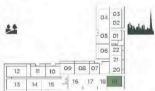

LEVEL 1

LEVEL 1

| UNIT NO. | SUITE ARI | EA       | BALCONY AREA |        | TOTAL AREA |          |
|----------|-----------|----------|--------------|--------|------------|----------|
|          | SQM       | SQFT     | SQM          | SQFT   | SQM        | SQFT     |
| 117      | 125.89    | 1,355.08 | 30.93        | 332.93 | 156.82     | 1,688.01 |
| 219      | 125.93    | 1,355.51 | 31.02        | 333.90 | 156.95     | 1,689.41 |
| 916      | 125.93    | 1,355.51 | 31.11        | 334.87 | 157.04     | 1,690.38 |