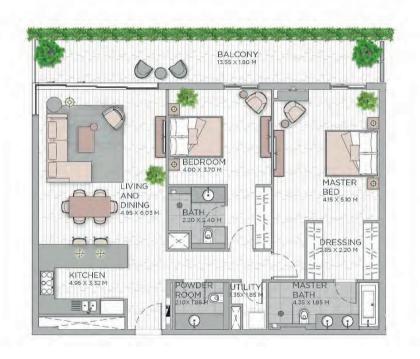

## APARTMENT TYPE A4 LEVEL 1-9

LEVEL 7-8

LEVEL 3-6

LEVEL 2

LEVEL 1

| UNIT NO      | ).           |      | SUITE ARI | A        | BALCONY | AREA   | TOTAL AR | EA       |
|--------------|--------------|------|-----------|----------|---------|--------|----------|----------|
|              |              |      | SQM.      | SQFT     | SQM     | SQFT   | SQM      | SQFT     |
| 115M         |              |      | 125.59    | 1,351.85 | 10.25   | 110.33 | 135.84   | 1,462.18 |
| 214M         |              |      | 125.59    | 1,351.85 | 10.52   | 113.24 | 136.11   | 1,465.09 |
| 217M         |              |      | 125.59    | 1,351.85 | 10.06   | 108.29 | 135.65   | 1,460.14 |
| 305          | 605          | 706  | 125.58    | 1,351.74 | 10.34   | 111.30 | 135.92   | 1,463.04 |
| 306M<br>606M | 406IM        | 506M | 126.06    | 1,356.91 | 10.34   | 111.30 | 136.40   | 1,468.21 |
| 308<br>405   | 505<br>608   | 408  | 125.59    | 1,351.85 | 10.34   | 111.30 | 135.93   | 1,463.15 |
| 309M         | 409M         | 609M | 125.65    | 1,352.50 | 10.34   | 111.30 | 135.99   | 1,463.80 |
| 311M         | 411M         | 611M | 126.30    | 1,359.49 | 10.33   | 111.19 | 136.63   | 1,470.69 |
| 314M         | 614M         | 1000 | 125.59    | 1,351.85 | 10.32   | 111.08 | 135.91   | 1,462.94 |
| 316M<br>713M | 416M<br>813M | 616M | 125.97    | 1,355.94 | 10.67   | 114.85 | 136.64   | 1,470.79 |
| 317M<br>417M | 514M<br>714M |      | 125.59    | 1,351.85 | 10.31   | 110.98 | 135.90   | 1,462.83 |
| 414M         |              |      | 125.59    | 1,351.85 | 10.14   | 109.15 | 135.73   | 1,461.00 |
| 508          |              |      | 125.59    | 1,351.85 | 10.35   | 111.41 | 135.94   | 1,463.26 |
| 509M         |              |      | 125.65    | 1,352.50 | 10.36   | 111.52 | 136.01   | 1,464.01 |
| 511M         | 4            |      | 126.30    | 1,359.49 | 10.34   | 111.30 | 136.64   | 1,470.79 |
| 516M         |              |      | 125.97    | 1,355.94 | 10.66   | 114.74 | 136.63   | 1,470.69 |
| 517M         |              |      | 125.59    | 1,351.85 | 10.30   | 110.87 | 135.89   | 1,462.72 |
| 617M         | 814M         |      | 125.58    | 1,351.74 | 10.31   | 110.98 | 135.89   | 1,462.72 |
| 704M         |              |      | 126.06    | 1,356.91 | 10.34   | 111.30 | 136.40   | 1,468.21 |
| 707M         |              |      | 125.64    | 1,352.39 | 10.34   | 111.30 | 135.98   | 1,463.69 |
| 711M         |              |      | 125.59    | 1,351.85 | 10.51   | 113.13 | 136.10   | 1,464.98 |
| 804M         |              |      | 126.01    | 1,356.37 | 10.33   | 111.19 | 136.34   | 1,467.56 |
| 806          |              |      | 125.58    | 1,351.74 | 10.26   | 110.44 | 135.84   | 1,462.18 |
| 807M         |              |      | 125.64    | 1,352.39 | 10.25   | 110.33 | 135.89   | 1,462.72 |
| 811M         |              |      | 125.58    | 1,351.74 | 10.32   | 111.08 | 135.90   | 1,462.83 |
| 914 M        |              |      | 125.67    | 1,352.71 | 9.97    | 107.32 | 135.64   | 1,460.03 |