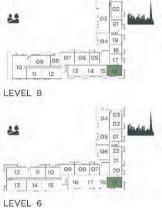

## APARTMENT TYPE A4 LEVEL 1-9

LEVEL 7-8

LEVEL 3-6

LEVEL 2

LEVEL 1

| UNIT NO      | ).           |      | SUITE ARI | A        | BALCONY | AREA   | TOTAL AR | EA       |
|--------------|--------------|------|-----------|----------|---------|--------|----------|----------|
|              |              |      | SQM.      | SQFT     | SQM     | SQFT   | SQM      | SQFT     |
| 115M         |              |      | 125.59    | 1,351.85 | 10.25   | 110.33 | 135.84   | 1,462.18 |
| 214M         |              |      | 125.59    | 1,351.85 | 10.52   | 113.24 | 136.11   | 1,465.09 |
| 217M         |              |      | 125.59    | 1,351.85 | 10.06   | 108.29 | 135.65   | 1,460.14 |
| 305          | 605          | 706  | 125.58    | 1,351.74 | 10.34   | 111.30 | 135.92   | 1,463.04 |
| 306M<br>606M | 406IM        | 506M | 126.06    | 1,356.91 | 10.34   | 111.30 | 136.40   | 1,468.21 |
| 308<br>405   | 505<br>608   | 408  | 125.59    | 1,351.85 | 10.34   | 111.30 | 135.93   | 1,463.15 |
| 309M         | 409M         | 609M | 125.65    | 1,352.50 | 10.34   | 111.30 | 135.99   | 1,463.80 |
| 311M         | 411M         | 611M | 126.30    | 1,359.49 | 10.33   | 111.19 | 136.63   | 1,470.69 |
| 314M         | 614M         | 1000 | 125.59    | 1,351.85 | 10.32   | 111.08 | 135.91   | 1,462.94 |
| 316M<br>713M | 416M<br>813M | 616M | 125.97    | 1,355.94 | 10.67   | 114.85 | 136.64   | 1,470.79 |
| 317M<br>417M | 514M<br>714M |      | 125.59    | 1,351.85 | 10.31   | 110.98 | 135.90   | 1,462.83 |
| 414M         |              |      | 125.59    | 1,351.85 | 10.14   | 109.15 | 135.73   | 1,461.00 |
| 508          |              |      | 125.59    | 1,351.85 | 10.35   | 111.41 | 135.94   | 1,463.26 |
| 509M         |              |      | 125.65    | 1,352.50 | 10.36   | 111.52 | 136.01   | 1,464.01 |
| 511M         | 4            |      | 126.30    | 1,359.49 | 10.34   | 111.30 | 136.64   | 1,470.79 |
| 516M         |              |      | 125.97    | 1,355.94 | 10.66   | 114.74 | 136.63   | 1,470.69 |
| 517M         |              |      | 125.59    | 1,351.85 | 10.30   | 110.87 | 135.89   | 1,462.72 |
| 617M         | 814M         |      | 125.58    | 1,351.74 | 10.31   | 110.98 | 135.89   | 1,462.72 |
| 704M         |              |      | 126.06    | 1,356.91 | 10.34   | 111.30 | 136.40   | 1,468.21 |
| 707M         |              |      | 125.64    | 1,352.39 | 10.34   | 111.30 | 135.98   | 1,463.69 |
| 711M         |              |      | 125.59    | 1,351.85 | 10.51   | 113.13 | 136.10   | 1,464.98 |
| 804M         |              |      | 126.01    | 1,356.37 | 10.33   | 111.19 | 136.34   | 1,467.56 |
| 806          |              |      | 125.58    | 1,351.74 | 10.26   | 110.44 | 135.84   | 1,462.18 |
| 807M         |              |      | 125.64    | 1,352.39 | 10.25   | 110.33 | 135.89   | 1,462.72 |
| 811M         |              |      | 125.58    | 1,351.74 | 10.32   | 111.08 | 135.90   | 1,462.83 |
| 914 M        |              |      | 125.67    | 1,352.71 | 9.97    | 107.32 | 135.64   | 1,460.03 |