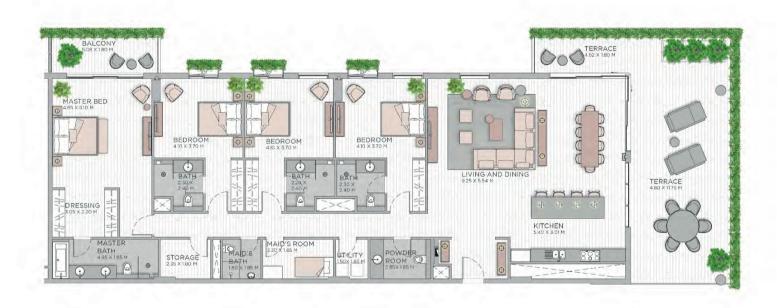

| UNIT NO. | SUITE AREA |          | BALCONY AREA |          | TOTAL AREA |          |
|----------|------------|----------|--------------|----------|------------|----------|
|          | SQM        | SQFT     | SQM          | SQFT     | SQM        | SQFT     |
| 104      | 171.08     | 1,841.51 | 149.93       | 1,613.85 | 321.01     | 3,455.35 |