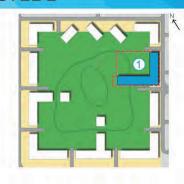

45 | 1,619.44 |
| 913M     | 125.97    | 1,355.94   | 25.06 | 269.75       | 151.03 | 1,625.69 |











LEVEL 2

| UNIT NO. | SUITE AREA |          | BALCONY AREA |        | TOTAL AREA |          |
|----------|------------|----------|--------------|--------|------------|----------|
|          | SQM        | SQFT     | SQM          | SQFT   | SQM        | SQFT     |
| 210      | 125.59     | 1,351.85 | 17.97        | 193.43 | 143.56     | 1,545.28 |
| 211M     | 126.30     | 1,359.49 | 17.99        | 193.64 | 144.29     | 1,553.14 |
| 310 410  | 125.59     | 1,351.85 | 17.76        | 191.17 | 143.35     | 1,543.02 |
| 510      | 125.59     | 1,351.85 | 17.78        | 191.38 | 143.37     | 1,543.23 |
| 610      | 125.58     | 1,351.74 | 17.76        | 191.17 | 143.34     | 1,542.91 |









| UNIT NO. | SUITE AREA |          | BALCONY AREA |        | TOTAL AREA |          |
|----------|------------|----------|--------------|--------|------------|----------|
|          | SQM        | SQFT     | SQM          | SQFT   | SQM        | SQFT     |
| 205      | 125.59     | 1,351.85 | 15.04        | 161.89 | 140.63     | 1,513.74 |













LEVEL 1



| UNIT NO. | SUITE ARI | EA       | BALCONY AREA |        | TOTAL AREA |          |
|----------|-----------|----------|--------------|--------|------------|----------|
|          | SQM       | SQFT     | SQM          | SQFT   | SQM        | SQFT     |
| 117      | 125.89    | 1,355.08 | 30.93        | 332.93 | 156.82     | 1,688.01 |
| 219      | 125.93    | 1,355.51 | 31.02        | 333.90 | 156.95     | 1,689.41 |
| 916