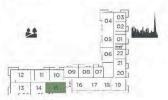

| <b>FVFI</b> | 2 |
|-------------|---|

| UNIT NO. | SUITE ARE | A      | BALCONY | AREA   | TOTALAR | EA       |
|----------|-----------|--------|---------|--------|---------|----------|
|          | SQM       | SQFT   | SQM     | SQFT   | SQM     | SQFT     |
| 203      | 78.92     | 849.49 | 29.71   | 319.80 | 108.63  | 1,169.29 |