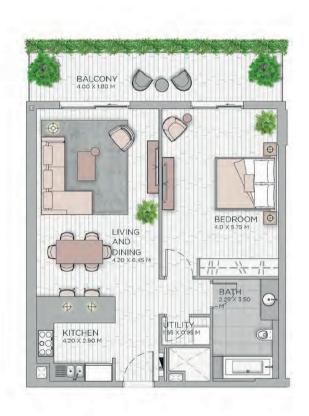

## **APARTMENT TYPE A2**

88.66

LEVEL 7-8

LEVEL 3-6

LEVEL 2

LEVEL 1

BEDROOM

BATH

BALCONY

LIVING

KITCHEN

DINING

| UNIT NO. | SUITE ARI | EA.    | BALCONY | AREA   | TOTALAF | REA      |
|----------|-----------|--------|---------|--------|---------|----------|
|          | SQM       | SQFT   | SQM     | SQFT   | SQM     | SQFT     |
| 101M     | 79.83     | 859.29 | 16.19   | 174.27 | 96.02   | 1,033.56 |
| 110      | 79.81     | 859.07 | 15.86   | 170.72 | 95.67   | 1,029.79 |
| 116      | 79.47     | 855.42 | 15.64   | 168.35 | 95.11   | 1,023.76 |
| 201M     | 79.83     | 859.29 | 15.73   | 169.32 | 95.56   | 1,028.61 |
| 218      | 79.47     | 855.42 | 16.10   | 173.30 | 95.57   | 1,028.72 |
| 901M     | 79.83     | 859.29 | 15.90   | 171.15 | 95.73   | 1,030.44 |
| 904      | 79.33     | 853.91 | 15.76   | 169.64 | 95.09   | 1,023.55 |
| 911      | 79.20     | 852.51 | 15.58   | 167.70 | 94.78   | 1,020.21 |
| 915      | 81.19     | 873.93 | 16.10   | 173.30 | 97.29   | 1,047.23 |