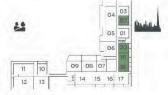

LEVEL 1

CENTRAL PARK at City Walk

FLOOR PLANS Building 1

| UNIT NO. | SUITE ARI | EA .   | BALCONY | AREA   | TOTAL AR | EA       |
|----------|-----------|--------|---------|--------|----------|----------|
|          | SQM       | SQFT   | SQM     | SQFT   | SQM      | SQFT     |
| 107      | 79.51     | 855.85 | 24.36   | 262.21 | 103.87   | 1,118.06 |