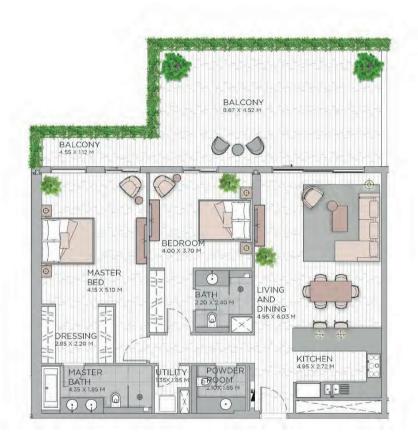

## **APARTMENT TYPE A2**

88.66

LEVEL 7-8

LEVEL 3-6

LEVEL 2

LEVEL 1

BEDROOM

BATH

## APARTMENT TYPE A4 LEVEL 1-9

LEVEL 7-8

LEVEL 3-6

LEVEL 2

LEVEL 1

| UNIT NO      | ).           |      | SUITE ARI | A        | BALCONY | AREA   | TOTAL AR | EA       |
|--------------|--------------|------|-----------|----------|---------|--------|----------|----------|
|              |              |      | SQM.      | SQFT     | SQM     | SQFT   | SQM      | SQFT     |
| 115M         |              |      | 125.59    | 1,351.85 | 10.25   | 110.33 | 135.84   | 1,462.18 |
| 214M         |              |      | 125.59    | 1,351.85 | 10.52   | 113.24 | 136.11   | 1,465.09 |
| 217M         |              |      | 125.59    | 1,351.85 | 10.06   | 108.29 | 135.65   | 1,460.14 |
| 305          | 605          | 706  | 125.58    | 1,351.74 | 10.34   | 111.30 | 135.92   | 1,463.04 |
| 306M<br>606M | 406IM        | 506M | 126.06    | 1,356.91 | 10.34   | 111.30 | 136.40   | 1,468.21 |
| 308<br>405   | 505<br>608   | 408  | 125.59    | 1,351.85 | 10.34   | 111.30 | 135.93   | 1,463.15 |
| 309M         | 409M         | 609M | 125.65    | 1,352.50 | 10.34   | 111.30 | 135.99   | 1,463.80 |
| 311M         | 411M         | 611M | 126.30    | 1,359.49 | 10.33   | 111.19 | 136.63   | 1,470.69 |
| 314M         | 614M         | 1000 | 125.59    | 1,351.85 | 10.32   | 111.08 | 135.91   | 1,462.94 |
| 316M<br>713M | 416M<br>813M | 616M | 125.97    | 1,355.94 | 10.67   | 114.85 | 136.64   | 1,470.79 |
| 317M<br>417M | 514M<br>714M |      | 125.59    | 1,351.85 | 10.31   | 110.98 | 135.90   | 1,462.83 |
| 414M         |              |      | 125.59    | 1,351.85 | 10.14   | 109.15 | 135.73   | 1,461.00 |
| 508          |              |      | 125.59    | 1,351.85 | 10.35   | 111.41 | 135.94   | 1,463.26 |
| 509M         |              |      | 125.65    | 1,352.50 | 10.36   | 111.52 | 136.01   | 1,464.01 |
| 511M         | 4            |      | 126.30    | 1,359.49 | 10.34   | 111.30 | 136.64   | 1,470.79 |
| 516M         |              |      | 125.97    | 1,355.94 | 10.66   | 114.74 | 136.63   | 1,470.69 |
| 517M         |              |      | 125.59    | 1,351.85 | 10.30   | 110.87 | 135.89   | 1,462.72 |
| 617M         | 814M         |      | 125.58    | 1,351.74 | 10.31   | 110.98 | 135.89   | 1,462.72 |
| 704M         |              |      | 126.06    | 1,356.91 | 10.34   | 111.30 | 136.40   | 1,468.21 |
| 707M         |              |      | 125.64    | 1,352.39 | 10.34   | 111.30 | 135.98   | 1,463.69 |
| 711M         |              |      | 125.59    | 1,351.85 | 10.51   | 113.13 | 136.10   | 1,464.98 |
| 804M         |              |      | 126.01    | 1,356.37 | 10.33   | 111.19 | 136.34   | 1,467.56 |
| 806          |              |      | 125.58    | 1,351.74 | 10.26   | 110.44 | 135.84   | 1,462.18 |
| 807M         |              |      | 125.64    | 1,352.39 | 10.25   | 110.33 | 135.89   | 1,462.72 |
| 811M         |              |      | 125.58    | 1,351.74 | 10.32   | 111.08 | 135.90   | 1,462.83 |
| 914 M        |              |      | 125.67    | 1,352.71 | 9.97    | 107.32 | 135.64   | 1,460.03 |