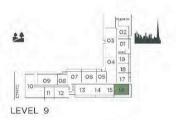

| UNIT NO. | SUITE AREA |          | BALCONY AREA |        | TOTAL AREA |          |
|----------|------------|----------|--------------|--------|------------|----------|
|          | SQM        | SQFT     | SQM          | SQFT   | SQM        | SQFT     |
| 909      | 171.62     | 1,847.32 | 34.27        | 368.88 | 205.89     | 2,216.20 |