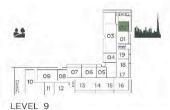

| SQFT     |
| 203      | 78.92     | 849.49 | 29.71   | 319.80 | 108.63  | 1,169.29 |











| UNIT NO. | SUITE ARI | EA     | BALCONY | AREA   | TOTAL AF | REA      |
|----------|-----------|--------|---------|--------|----------|----------|
|          | SQM       | SQFT   | SQM     | SQFT   | SQM      | SQFT     |
| 303      | 78.93     | 849.60 | 20.34   | 218.94 | 99.27    | 1,068.54 |
| 503      | 78.93     | 849.60 | 20.35   | 219.05 | 99.28    | 1,068.65 |











| UNIT NO. | SUITE ARI | EA     | BALCONY | AREA   | TOTAL AF | REA      |
|----------|-----------|--------|---------|--------|----------|----------|
|          | SQM       | SQFT   | SQM     | SQFT   | SQM      | SQFT     |
| 403 603  | 78.93     | 849.60 | 18.99   | 204.41 | 97.92    | 1,054.01 |













| UNIT NO. | SUITE ARE | EA     | BALCONY | AREA   | TOTAL AR | EA       |
|----------|-----------|--------|---------|--------|----------|----------|
|          | SQM       | SQFT   | SQM     | SQFT   | SQM      | SQFT     |
| 902      | 79.90     | 860.04 | 75.49   | 812.57 | 155.39   | 1,672.62 |









| UNIT NO. | SUITE ARE | A        | BALCONY | AREA   | TOTAL AR | EA       |
|----------|-----------|----------|---------|--------|----------|----------|
|          | SQM       | SQFT     | SQM     | SQFT   | SQM      | SQFT     |
| 108      | 125.57    | 1,351.64 | 66.58   | 716.67 | 192.15   | 2,068.30 |
| 109M     | 125.79    | 1,354.00 | 60.81   | 654.56 | 186.60   | 2,008.56 |









| UNIT NO. | SUITE ARI | EA       | BALCONY | AREA   | TOTAL AR | EA       |
|----------|------