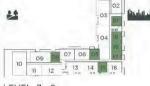

| <b>FVFI</b> | 2 |
|-------------|---|

| UNIT NO. | SUITE ARE | A      | BALCONY | AREA   | TOTALAR | EA       |
|----------|-----------|--------|---------|--------|---------|----------|
|          | SQM       | SQFT   | SQM     | SQFT   | SQM     | SQFT     |
| 203      | 78.92     | 849.49 | 29.71   | 319.80 | 108.63  | 1,169.29 |