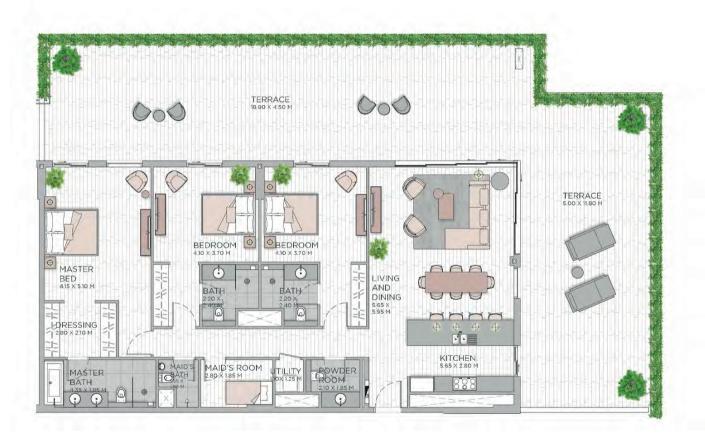

## **CENTRAL PARK at City Walk**

2 BEDROOM BUILDING 1

## APARTMENT TYPE A4 LEVEL 1-9

LEVEL 7-8

LEVEL 3-6

LEVEL 2

LEVEL 1

| UNIT NO      | ).           |      | SUITE ARI | A        | BALCONY | AREA   | TOTAL AR | EA       |
|--------------|--------------|------|-----------|----------|---------|--------|----------|----------|
|              |              |      | SQM.      | SQFT     | SQM     | SQFT   | SQM      | SQFT     |
| 115M         |              |      | 125.59    | 1,351.85 | 10.25   | 110.33 | 135.84   | 1,462.18 |
| 214M         |              |      | 125.59    | 1,351.85 | 10.52   | 113.24 | 136.11   | 1,465.09 |
| 217M         |              |      | 125.59    | 1,351.85 | 10.06   | 108.29 | 135.65   | 1,460.14 |
| 305          | 605          | 706  | 125.58    | 1,351.74 | 10.34   | 111.30 | 135.92   | 1,463.04 |
| 306M<br>606M | 406IM        | 506M | 126.06    | 1,356.91 | 10.34   | 111.30 | 136.40   | 1,468.21 |
| 308<br>405   | 505<br>608   | 408  | 125.59    | 1,351.85 | 10.34   | 111.30 | 135.93   | 1,463.15 |
| 309M         | 409M         | 609M | 125.65    | 1,352.50 | 10.34   | 111.30 | 135.99   | 1,463.80 |
| 311M         | 411M         | 611M | 126.30    | 1,359.49 | 10.33   | 111.19 | 136.63   | 1,470.69 |
| 314M         | 614M         | 1000 | 125.59    | 1,351.85 | 10.32   | 111.08 | 135.91   | 1,462.94 |
| 316M<br>713M | 416M<br>813M | 616M | 125.97    | 1,355.94 | 10.67   | 114.85 | 136.64   | 1,470.79 |
| 317M<br>417M | 514M<br>714M |      | 125.59    | 1,351.85 | 10.31   | 110.98 | 135.90   | 1,462.83 |
| 414M         |              |      | 125.59    | 1,351.85 | 10.14   | 109.15 | 135.73   | 1,461.00 |
| 508          |              |      | 125.59    | 1,351.85 | 10.35   | 111.41 | 135.94   | 1,463.26 |
| 509M         |              |      | 125.65    | 1,352.50 | 10.36   | 111.52 | 136.01   | 1,464.01 |
| 511M         | 4            |      | 126.30    | 1,359.49 | 10.34   | 111.30 | 136.64   | 1,470.79 |
| 516M         |              |      | 125.97    | 1,355.94 | 10.66   | 114.74 | 136.63   | 1,470.69 |
| 517M         |              |      | 125.59    | 1,351.85 | 10.30   | 110.87 | 135.89   | 1,462.72 |
| 617M         | 814M         |      | 125.58    | 1,351.74 | 10.31   | 110.98 | 135.89   | 1,462.72 |
| 704M         |              |      | 126.06    | 1,356.91 | 10.34   | 111.30 | 136.40   | 1,468.21 |
| 707M         |              |      | 125.64    | 1,352.39 | 10.34   | 111.30 | 135.98   | 1,463.69 |
| 711M         |              |      | 125.59    | 1,351.85 | 10.51   | 113.13 | 136.10   | 1,464.98 |
| 804M         |              |      | 126.01    | 1,356.37 | 10.33   | 111.19 | 136.34   | 1,467.56 |
| 806          |              |      | 125.58    | 1,351.74 | 10.26   | 110.44 | 135.84   | 1,462.18 |
| 807M         |              |      | 125.64    | 1,352.39 | 10.25   | 110.33 | 135.89   | 1,462.72 |
| 811M         |              |      | 125.58    | 1,351.74 | 10.32   | 111.08 | 135.90   | 1,462.83 |
| 914 M        |              |      | 125.67    | 1,352.71 | 9.97    | 107.32 | 135.64   | 1,460.03 |