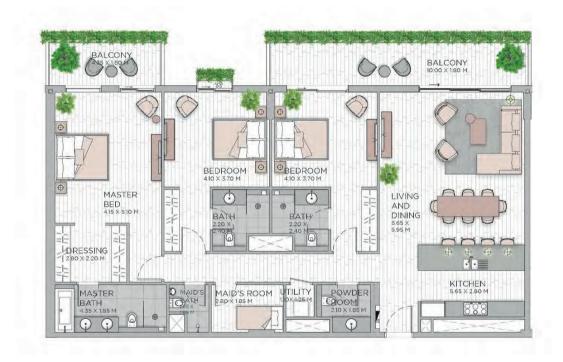

## **CENTRAL PARK at City Walk**

2 BEDROOM BUILDING 1

## APARTMENT TYPE A4 LEVEL 1-9

LEVEL 7-8

LEVEL 3-6

LEVEL 2

LEVEL 1

| UNIT NO      | ).           |      | SUITE ARI | A        | BALCONY | AREA   | TOTAL AR | EA       |
|--------------|--------------|------|-----------|----------|---------|--------|----------|----------|
|              |              |      | SQM.      | SQFT     | SQM     | SQFT   | SQM      | SQFT     |
| 115M         |              |      | 125.59    | 1,351.85 | 10.25   | 110.33 | 135.84   | 1,462.18 |
| 214M         |              |      | 125.59    | 1,351.85 | 10.52   | 113.24 | 136.11   | 1,465.09 |
| 217M         |              |      | 125.59    | 1,351.85 | 10.06   | 108.29 | 135.65   | 1,460.14 |
| 305          | 605          | 706  | 125.58    | 1,351.74 | 10.34   | 111.30 | 135.92   | 1,463.04 |
| 306M<br>606M | 406IM        | 506M | 126.06    | 1,356.91 | 10.34   | 111.30 | 136.40   | 1,468.21 |
| 308<br>405   | 505<br>608   | 408  | 125.59    | 1,351.85 | 10.34   | 111.30 | 135.93   | 1,463.15 |
| 309M         | 409M         | 609M | 125.65    | 1,352.50 | 10.34   | 111.30 | 135.99   | 1,463.80 |
| 311M         | 411M         | 611M | 126.30    | 1,359.49 | 10.33   | 111.19 | 136.63   | 1,470.69 |
| 314M         | 614M         | 1000 | 125.59    | 1,351.85 | 10.32   | 111.08 | 135.91   | 1,462.94 |
| 316M<br>713M | 416M<br>813M | 616M | 125.97    | 1,355.94 | 10.67   | 114.85 | 136.64   | 1,470.79 |
| 317M<br>417M | 514M<br>714M |      | 125.59    | 1,351.85 | 10.31   | 110.98 | 135.90   | 1,462.83 |
| 414M         |              |      | 125.59    | 1,351.85 | 10.14   | 109.15 | 135.73   | 1,461.00 |
| 508          |              |      | 125.59    | 1,351.85 | 10.35   | 111.41 | 135.94   | 1,463.26 |
| 509M         |              |      | 125.65    | 1,352.50 | 10.36   | 111.52 | 136.01   | 1,464.01 |
| 511M         | 4            |      | 126.30    | 1,359.49 | 10.34   | 111.30 | 136.64   | 1,470.79 |
| 516M         |              |      | 125.97    | 1,355.94 | 10.66   | 114.74 | 136.63   | 1,470.69 |
| 517M         |              |      | 125.59    | 1,351.85 | 10.30   | 110.87 | 135.89   | 1,462.72 |
| 617M         | 814M         |      | 125.58    | 1,351.74 | 10.31   | 110.98 | 135.89   | 1,462.72 |
| 704M         |              |      | 126.06    | 1,356.91 | 10.34   | 111.30 | 136.40   | 1,468.21 |
| 707M         |              |      | 125.64    | 1,352.39 | 10.34   | 111.30 | 135.98   | 1,463.69 |
| 711M         |              |      | 125.59    | 1,351.85 | 10.51   | 113.13 | 136.10   | 1,464.98 |
| 804M         |              |      | 126.01    | 1,356.37 | 10.33   | 111.19 | 136.34   | 1,467.56 |
| 806          |              |      | 125.58    | 1,351.74 | 10.26   | 110.44 | 135.84   | 1,462.18 |
| 807M         |              |      | 125.64    | 1,352.39 | 10.25   | 110.33 | 135.89   | 1,462.72 |
| 811M         |              |      | 125.58    | 1,351.74 | 10.32   | 111.08 | 135.90   | 1,462.83 |
| 914 M        |              |      | 125.67    | 1,352.71 | 9.97    | 107.32 | 135.64   | 1,460.03 |