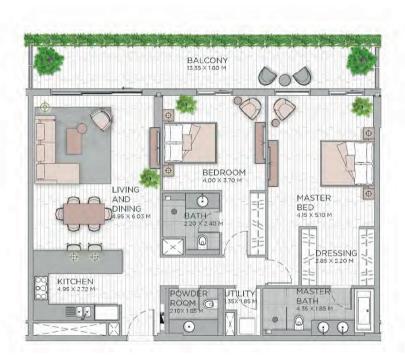

## **CENTRAL PARK at City Walk**

2 BEDROOM BUILDING 1

## APARTMENT TYPE A4 LEVEL 1-9

LEVEL 7-8

LEVEL 3-6

LEVEL 2

LEVEL 1

| UNIT NO      | ).           |      | SUITE ARI | A        | BALCONY | AREA   | TOTAL AR | EA       |
|--------------|--------------|------|-----------|----------|---------|--------|----------|----------|
|              |              |      | SQM.      | SQFT     | SQM     | SQFT   | SQM      | SQFT     |
| 115M         |              |      | 125.59    | 1,351.85 | 10.25   | 110.33 | 135.84   | 1,462.18 |
| 214M         |              |      | 125.59    | 1,351.85 | 10.52   | 113.24 | 136.11   | 1,465.09 |
| 217M         |              |      | 125.59    | 1,351.85 | 10.06   | 108.29 | 135.65   | 1,460.14 |
| 305          | 605          | 706  | 125.58    | 1,351.74 | 10.34   | 111.30 | 135.92   | 1,463.04 |
| 306M<br>606M | 406IM        | 506M | 126.06    | 1,356.91 | 10.34   | 111.30 | 136.40   | 1,468.21 |
| 308<br>405   | 505<br>608   | 408  | 125.59    | 1,351.85 | 10.34   | 111.30 | 135.93   | 1,463.15 |
| 309M         | 409M         | 609M | 125.65    | 1,352.50 | 10.34   | 111.30 | 135.99   | 1,463.80 |
| 311M         | 411M         | 611M | 126.30    | 1,359.49 | 10.33   | 111.19 | 136.63   | 1,470.69 |
| 314M         | 614M         | 1000 | 125.59    | 1,351.85 | 10.32   | 111.08 | 135.91   | 1,462.94 |
| 316M<br>713M | 416M<br>813M | 616M | 125.97    | 1,355.94 | 10.67   | 114.85 | 136.64   | 1,470.79 |
| 317M<br>417M | 514M<br>714M |      | 125.59    | 1,351.85 | 10.31   | 110.98 | 135.90   | 1,462.83 |
| 414M         |              |      | 125.59    | 1,351.85 | 10.14   | 109.15 | 135.73   | 1,461.00 |
| 508          |              |      | 125.59    | 1,351.85 | 10.35   | 111.41 | 135.94   | 1,463.26 |
| 509M         |              |      | 125.65    | 1,352.50 | 10.36   | 111.52 | 136.01   | 1,464.01 |
| 511M         | 4            |      | 126.30    | 1,359.49 | 10.34   | 111.30 | 136.64   | 1,470.79 |
| 516M         |              |      | 125.97    | 1,355.94 | 10.66   | 114.74 | 136.63   | 1,470.69 |
| 517M         |              |      | 125.59    | 1,351.85 | 10.30   | 110.87 | 135.89   | 1,462.72 |
| 617M         | 814M         |      | 125.58    | 1,351.74 | 10.31   | 110.98 | 135.89   | 1,462.72 |
| 704M         |              |      | 126.06    | 1,356.91 | 10.34   | 111.30 | 136.40   | 1,468.21 |
| 707M         |              |      | 125.64    | 1,352.39 | 10.34   | 111.30 | 135.98   | 1,463.69 |
| 711M         |              |      | 125.59    | 1,351.85 | 10.51   | 113.13 | 136.10   | 1,464.98 |
| 804M         |              |      | 126.01    | 1,356.37 | 10.33   | 111.19 | 136.34   | 1,467.56 |
| 806          |              |      | 125.58    | 1,351.74 | 10.26   | 110.44 | 135.84   | 1,462.18 |
| 807M         |              |      | 125.64    | 1,352.39 | 10.25   | 110.33 | 135.89   | 1,462.72 |
| 811M         |              |      | 125.58    | 1,351.74 | 10.32   | 111.08 | 135.90   | 1,462.83 |
| 914 M        |              |      | 125.67    | 1,352.71 | 9.97    | 107.32 | 135.64   | 1,460.03 |