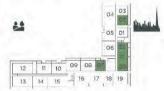

LEVEL 1

| UNIT NO. | SUITE ARI | EA       | BALCONY AREA |        | TOTAL AREA |          |
|----------|-----------|----------|--------------|--------|------------|----------|
|          | SQM       | SQFT     | SQM          | SQFT   | SQM        | SQFT     |
| 117      | 125.89    | 1,355.08 | 30.93        | 332.93 | 156.82     | 1,688.01 |
| 219      | 125.93    | 1,355.51 | 31.02        | 333.90 | 156.95     | 1,689.41 |
| 916      | 125.93    | 1,355.51 | 31.11        | 334.87 | 157.04     | 1,690.38 |