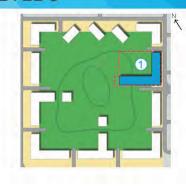

| 300.96 | 199.03     | 2,142.36 |
| 712      | 170.98     | 1,840.43 | 27.59        | 296.98 | 198.57     | 2,137.41 |











LEVEL 3-6

| UNIT NO. | SUITE ARE | SUITE AREA |       | BALCONY AREA |        | EA       |
|----------|-----------|------------|-------|--------------|--------|----------|
|          | SQM       | SQFT       | SQM   | SQFT         | SQM    | SQFT     |
| 315      | 171.07    | 1,841.40   | 21.06 | 226.69       | 192.13 | 2,068.09 |
| 415      | 171.25    | 1,843.34   | 21.06 | 226.69       | 192.31 | 2,070.02 |
| 515      | 171.07    | 1,841.40   | 21.03 | 226.37       | 192.10 | 2,067.76 |
| 615      | 171.08    | 1,841.51   | 21.06 | 226.69       | 192.14 | 2,068.19 |
| 812      | 170.98    | 1,840.43   | 21.06 | 226.69       | 192.04 | 2,067.12 |









| UNIT NO. | SUITE AREA |          | BALCONY AREA |        | TOTAL AREA |          |
|----------|------------|----------|--------------|--------|------------|----------|
|          | SQM        | SQFT     | SQM          | SQFT   | SQM        | SQFT     |
| 803      | 249.77     | 2,688.52 | 74.63        | 803.32 | 324.40     | 3,491.84 |









| UNIT NO. | SUITE AREA |          | BALCONY AREA |          | TOTAL AREA |          |
|----------|------------|----------|--------------|----------|------------|----------|
|          | SQM        | SQFT     | SQIVI        | SQFT     | SQM        | SQFT     |
| 703      | 249.68     | 2,687.56 | 112.21       | 1,207.83 | 361.89     | 3,895.38 |









| UNIT NO. | SUITE AREA |          | BALCONY AREA |          | TOTAL AREA |          |
|