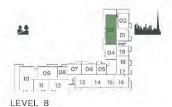

| 300.96 | 199.03     | 2,142.36 |
| 712      | 170.98     | 1,840.43 | 27.59        | 296.98 | 198.57     | 2,137.41 |











LEVEL 3-6

| UNIT NO. | SUITE ARE | SUITE AREA |       | BALCONY AREA |        | EA       |
|----------|-----------|------------|-------|--------------|--------|----------|
|          | SQM       | SQFT       | SQM   | SQFT         | SQM    | SQFT     |
| 315      | 171.07    | 1,841.40   | 21.06 | 226.69       | 192.13 | 2,068.09 |
| 415      | 171.25    | 1,843.34   | 21.06 | 226.69       | 192.31 | 2,070.02 |
| 515      | 171.07    | 1,841.40   | 21.03 | 226.37       | 192.10 | 2,067.76 |
| 615      | 171.08    | 1,841.51   | 21.06 | 226.69       | 192.14 | 2,068.19 |
| 812      | 170.98    | 1,840.43   | 21.06 | 226.69       | 192.04 | 2,067.12 |









| UNIT NO. | SUITE AREA |          | BALCONY AREA |        | TOTAL AREA |          |
|----------|------------|----------|--------------|--------|------------|----------|
|          | SQM        | SQFT     | SQM          | SQFT   | SQM        | SQFT     |
| 803      | 249.77     | 2,688.52 | 74.63        | 803.32 | 324.40     | 3,491.84 |









| UNIT NO. | SUITE AREA |          | BALCONY AREA |          | TOTAL AREA |          |
|----------|------------|----------|--------------|----------|------------|----------|
|          | SQM        | SQFT     | SQIVI        | SQFT     | SQM        | SQFT     |
| 703      | 249.68     | 2,687.56 | 112.21       | 1,207.83 | 361.89     | 3,895.38 |









| UNIT NO. | SUITE AREA |          | BALCONY AREA |          | TOTAL AREA |          |
|----