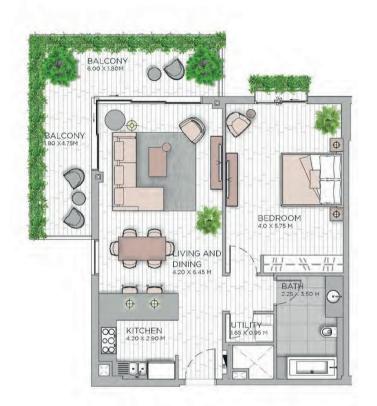

## **CENTRAL PARK at City Walk**

2 BEDROOM BUILDING 1

## APARTMENT TYPE A4 LEVEL 1-9

LEVEL 7-8

LEVEL 3-6

LEVEL 2

LEVEL 1

| UNIT NO      | ).           |      | SUITE ARI | A        | BALCONY | AREA   | TOTAL AR | EA       |
|--------------|--------------|------|-----------|----------|---------|--------|----------|----------|
|              |              |      | SQM.      | SQFT     | SQM     | SQFT   | SQM      | SQFT     |
| 115M         |              |      | 125.59    | 1,351.85 | 10.25   | 110.33 | 135.84   | 1,462.18 |
| 214M         |              |      | 125.59    | 1,351.85 | 10.52   | 113.24 | 136.11   | 1,465.09 |
| 217M         |              |      | 125.59    | 1,351.85 | 10.06   | 108.29 | 135.65   | 1,460.14 |
| 305          | 605          | 706  | 125.58    | 1,351.74 | 10.34   | 111.30 | 135.92   | 1,463.04 |
| 306M<br>606M | 406IM        | 506M | 126.06    | 1,356.91 | 10.34   | 111.30 | 136.40   | 1,468.21 |
| 308<br>405   | 505<br>608   | 408  | 125.59    | 1,351.85 | 10.34   | 111.30 | 135.93   | 1,463.15 |
| 309M         | 409M         | 609M | 125.65    | 1,352.50 | 10.34   | 111.30 | 135.99   | 1,463.80 |
| 311M         | 411M         | 611M | 126.30    | 1,359.49 | 10.33   | 111.19 | 136.63   | 1,470.69 |
| 314M         | 614M         | 1000 | 125.59    | 1,351.85 | 10.32   | 111.08 | 135.91   | 1,462.94 |
| 316M<br>713M | 416M<br>813M | 616M | 125.97    | 1,355.94 | 10.67   | 114.85 | 136.64   | 1,470.79 |
| 317M<br>417M | 514M<br>714M |      | 125.59    | 1,351.85 | 10.31   | 110.98 | 135.90   | 1,462.83 |
| 414M         |              |      | 125.59    | 1,351.85 | 10.14   | 109.15 | 135.73   | 1,461.00 |
| 508          |              |      | 125.59    | 1,351.85 | 10.35   | 111.41 | 135.94   | 1,463.26 |
| 509M         |              |      | 125.65    | 1,352.50 | 10.36   | 111.52 | 136.01   | 1,464.01 |
| 511M         | 4            |      | 126.30    | 1,359.49 | 10.34   | 111.30 | 136.64   | 1,470.79 |
| 516M         |              |      | 125.97    | 1,355.94 | 10.66   | 114.74 | 136.63   | 1,470.69 |
| 517M         |              |      | 125.59    | 1,351.85 | 10.30   | 110.87 | 135.89   | 1,462.72 |
| 617M         | 814M         |      | 125.58    | 1,351.74 | 10.31   | 110.98 | 135.89   | 1,462.72 |
| 704M         |              |      | 126.06    | 1,356.91 | 10.34   | 111.30 | 136.40   | 1,468.21 |
| 707M         |              |      | 125.64    | 1,352.39 | 10.34   | 111.30 | 135.98   | 1,463.69 |
| 711M         |              |      | 125.59    | 1,351.85 | 10.51   | 113.13 | 136.10   | 1,464.98 |
| 804M         |              |      | 126.01    | 1,356.37 | 10.33   | 111.19 | 136.34   | 1,467.56 |
| 806          |              |      | 125.58    | 1,351.74 | 10.26   | 110.44 | 135.84   | 1,462.18 |
| 807M         |              |      | 125.64    | 1,352.39 | 10.25   | 110.33 | 135.89   | 1,462.72 |
| 811M         |              |      | 125.58    | 1,351.74 | 10.32   | 111.08 | 135.90   | 1,462.83 |
| 914 M        |              |      | 125.67    | 1,352.71 | 9.97    | 107.32 | 135.64   | 1,460.03 |