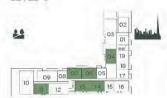

| 125.79    | 1,354.00 | 60.81   | 654.56 | 186.60   | 2,008.56 |









| UNIT NO. | SUITE ARI | EA       | BALCONY | AREA   | TOTAL AR | EA       |
|----------|-----------|----------|---------|--------|----------|----------|
|          | SQM       | SQFT     | SQM     | SQFT   | SQM      | SQFT     |
| 105      | 125.60    | 1,351.96 | 44.10   | 474.69 | 169.70   | 1,826.65 |









| UNIT NO. | SUITE ARI | EA       | BALCONY | AREA   | TOTAL AR | EA       |
|----------|-----------|----------|---------|--------|----------|----------|
|          | SQM       | SQFT     | SQM     | SQFT   | SQM      | SQFT     |
| 106      | 126.05    | 1,356.80 | 46.97   | 505.59 | 173.02   | 1,862.39 |



## **CENTRAL PARK at City Walk**

2 BEDROOM BUILDING 1

## APARTMENT TYPE A4 LEVEL 1-9







LEVEL 7-8



LEVEL 3-6



LEVEL 2



LEVEL 1



| UNIT NO      | ).           |      | SUITE ARI | A        | BALCONY | AREA   | TOTAL AR | EA       |
|--------------|--------------|------|-----------|----------|---------|--------|----------|----------|
|              |              |      | SQM.      | SQFT     | SQM     | SQFT   | SQM      | SQFT     |
| 115M         |              |      | 125.59    | 1,351.85 | 10.25   | 110.33 | 135.84   | 1,462.18 |
| 214M         |              |      | 125.59    | 1,351.85 | 10.52   | 113.24 | 136.11   | 1,465.09 |
| 217M         |              |      | 125.59    | 1,351.85 | 10.06   | 108.29 | 135.65   | 1,460.14 |
| 305          | 605          | 706  | 125.58    | 1,351.74 | 10.34   | 111.30 | 135.92   | 1,463.04 |
| 306M<br>606M | 406IM