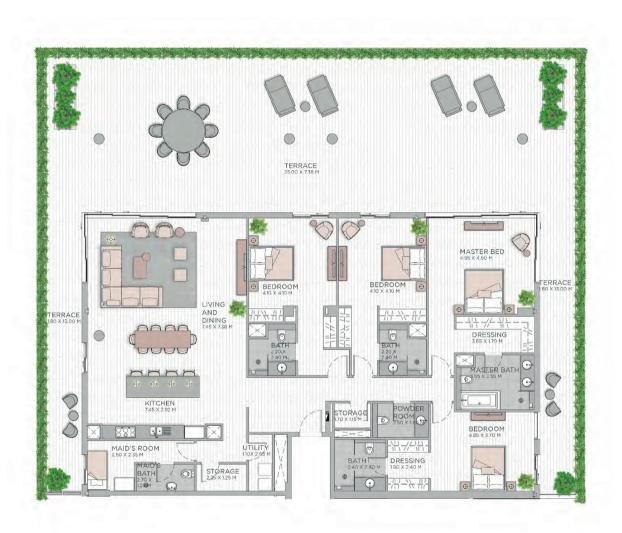

| UNIT NO. | SUITE AREA |          | BALCONY AREA |        | TOTAL AREA |          |
|----------|------------|----------|--------------|--------|------------|----------|
|          | SQM        | SQFT     | SQM          | SQFT   | SQM        | SQFT     |
| 909      | 171.62     | 1,847.32 | 34.27        | 368.88 | 205.89     | 2,216.20 |