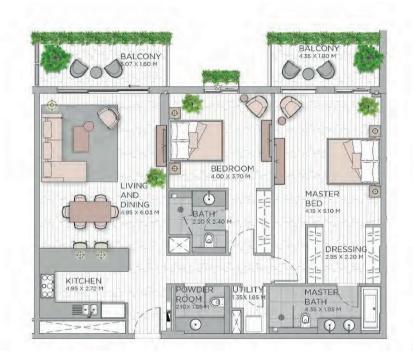

## **CENTRAL PARK at City Walk**

2 BEDROOM BUILDING 1

## APARTMENT TYPE A4 LEVEL 1-9

LEVEL 7-8

LEVEL 3-6

LEVEL 2

LEVEL 1

| UNIT NO      | ).           |      | SUITE ARI | A        | BALCONY | AREA   | TOTAL AR | EA       |
|--------------|--------------|------|-----------|----------|---------|--------|----------|----------|
|              |              |      | SQM.      | SQFT     | SQM     | SQFT   | SQM      | SQFT     |
| 115M         |              |      | 125.59    | 1,351.85 | 10.25   | 110.33 | 135.84   | 1,462.18 |
| 214M         |              |      | 125.59    | 1,351.85 | 10.52   | 113.24 | 136.11   | 1,465.09 |
| 217M         |              |      | 125.59    | 1,351.85 | 10.06   | 108.29 | 135.65   | 1,460.14 |
| 305          | 605          | 706  | 125.58    | 1,351.74 | 10.34   | 111.30 | 135.92   | 1,463.04 |
| 306M<br>606M | 406IM        | 506M | 126.06    | 1,356.91 | 10.34   | 111.30 | 136.40   | 1,468.21 |
| 308<br>405   | 505<br>608   | 408  | 125.59    | 1,351.85 | 10.34   | 111.30 | 135.93   | 1,463.15 |
| 309M         | 409M         | 609M | 125.65    | 1,352.50 | 10.34   | 111.30 | 135.99   | 1,463.80 |
| 311M         | 411M         | 611M | 126.30    | 1,359.49 | 10.33   | 111.19 | 136.63   | 1,470.69 |
| 314M         | 614M         | 1000 | 125.59    | 1,351.85 | 10.32   | 111.08 | 135.91   | 1,462.94 |
| 316M<br>713M | 416M<br>813M | 616M | 125.97    | 1,355.94 | 10.67   | 114.85 | 136.64   | 1,470.79 |
| 317M<br>417M | 514M<br>714M |      | 125.59    | 1,351.85 | 10.31   | 110.98 | 135.90   | 1,462.83 |
| 414M         |              |      | 125.59    | 1,351.85 | 10.14   | 109.15 | 135.73   | 1,461.00 |
| 508          |              |      | 125.59    | 1,351.85 | 10.35   | 111.41 | 135.94   | 1,463.26 |
| 509M         |              |      | 125.65    | 1,352.50 | 10.36   | 111.52 | 136.01   | 1,464.01 |
| 511M         | 4            |      | 126.30    | 1,359.49 | 10.34   | 111.30 | 136.64   | 1,470.79 |
| 516M         |              |      | 125.97    | 1,355.94 | 10.66   | 114.74 | 136.63   | 1,470.69 |
| 517M         |              |      | 125.59    | 1,351.85 | 10.30   | 110.87 | 135.89   | 1,462.72 |
| 617M         | 814M         |      | 125.58    | 1,351.74 | 10.31   | 110.98 | 135.89   | 1,462.72 |
| 704M         |              |      | 126.06    | 1,356.91 | 10.34   | 111.30 | 136.40   | 1,468.21 |
| 707M         |              |      | 125.64    | 1,352.39 | 10.34   | 111.30 | 135.98   | 1,463.69 |
| 711M         |              |      | 125.59    | 1,351.85 | 10.51   | 113.13 | 136.10   | 1,464.98 |
| 804M         |              |      | 126.01    | 1,356.37 | 10.33   | 111.19 | 136.34   | 1,467.56 |
| 806          |              |      | 125.58    | 1,351.74 | 10.26   | 110.44 | 135.84   | 1,462.18 |
| 807M         |              |      | 125.64    | 1,352.39 | 10.25   | 110.33 | 135.89   | 1,462.72 |
| 811M         |              |      | 125.58    | 1,351.74 | 10.32   | 111.08 | 135.90   | 1,462.83 |
| 914 M        |              |      | 125.67    | 1,352.71 | 9.97    | 107.32 | 135.64   | 1,460.03 |