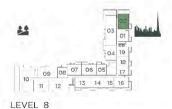

8     | 1,537.96 |













| UNIT NO. |     | SUITE ARI | SUITE AREA |          | BALCONY AREA |        | TOTAL AREA |          |
|----------|-----|-----------|------------|----------|--------------|--------|------------|----------|
|          |     | SQM       | SQFT       | SQM      | SQFT         | SQM    | SQFT       |          |
| 419      | 619 | 816       | 125.93     | 1,355.51 | 19.66        | 211.62 | 145.59     | 1,567.13 |









| UNIT NO. | SUITE AREA |          | BALCONY AREA |        | TOTAL AREA |          |
|----------|------------|----------|--------------|--------|------------|----------|
|          | SQM        | SQFT     | SQM          | SQFT   | SQM        | SQFT     |
| 702      | 126.53     | 1,361.97 | 86.53        | 931.41 | 213.06     | 2,293.38 |









| UNIT NO. | SUITE AREA |          | BALCONY AREA |        | TOTAL AREA |          |
|----------|------------|----------|--------------|--------|------------|----------|
|          | SQM        | SQFT     | SQM          | SQFT   | SQM        | SQFT     |
| 802      | 126.53     | 1,361.97 | 43.45        | 467.70 | 169.98     | 1,829.66 |









| UNIT NO. | SUITE AREA |          | BALCONY AREA |        | TOTAL AREA |          |
|----------|------------|----------|--------------|--------|------------|----------|
|          | SQM        | SQFT     | SQM          | SQFT   | SQM        | SQFT     |
| 912      | 125.63     | 1,352.28 | 24.68        | 265.66 | 150.31     | 1,617.94 |









| UNIT NO. | SUITE AREA |          | BALCONY AREA |        | TOTAL AREA |          |
|----------|---