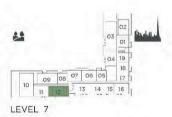

41.61   | 28.15 | 303.01       | 199.24 | 2,144.62 |











| UNIT NO. | SUITE ARI | SUITE AREA |       | BALCONY AREA |        | EA       |
|----------|-----------|------------|-------|--------------|--------|----------|
|          | SQM       | SQFT       | SQM   | SQFT         | SQM    | SQFT     |
| 404      | 171.09    | 1,841.61   | 28.30 | 304.62       | 199.39 | 2,146.23 |
| 412M     | 171.81    | 1,849.36   | 30.56 | 328.95       | 202.37 | 2,178.31 |
| 413      | 171.09    | 1,841.61   | 30.57 | 329.06       | 201.66 | 2,170.67 |
| 604      | 171.09    | 1,841.61   | 28.28 | 304.41       | 199.37 | 2,146.02 |
| 612M     | 171.88    | 1,850.12   | 30.49 | 328.19       | 202.37 | 2,178.31 |
| 613      | 171.16    | 1,842.37   | 30.49 | 328.19       | 201.65 | 2,170.56 |











| UNIT NO. | SUITE AREA |          | BALCONY AREA |        | TOTAL AREA |          |
|----------|------------|----------|--------------|--------|------------|----------|
|          | SQM        | SQFT     | SQM          | SQFT   | SQM        | SQFT     |
| 215      | 171.07     | 1,841.40 | 27.96        | 300.96 | 199.03     | 2,142.36 |
| 712      | 170.98     | 1,840.43 | 27.59        | 296.98 | 198.57     | 2,137.41 |











LEVEL 3-6

| UNIT NO. | SUITE ARE | SUITE AREA |       | BALCONY AREA |        | EA       |
|----------|-----------|------------|-------|--------------|--------|----------|
|          | SQM       | SQFT       | SQM   | SQFT         | SQM    | SQFT     |
| 315      | 171.07    | 1,841.40   | 21.06 | 226.69       | 192.13 | 2,068.09 |
| 415      | 171.25    |