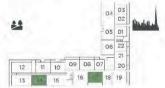

LEVEL 1

| UNIT NO. | SUITE ARE | SUITE AREA |       | BALCONY AREA |        | EA       |
|----------|-----------|------------|-------|--------------|--------|----------|
|          | SQM       | SQFT       | SQM   | SQFT         | SQM    | SQFT     |
| 113M     | 125.81    | 1,354.22   | 24.82 | 267.16       | 150.63 | 1,621.38 |
| 114M     | 125.90    | 1,355.19   | 24.98 | 268.88       | 150.88 | 1,624.07 |
| 206M     | 126.06    | 1,356.91   | 24.80 | 266.95       | 150.86 | 1,623.86 |
| 208      | 125.59    | 1,351.85   | 24.74 | 266.30       | 150.33 | 1,618.15 |
| 209M     | 125.65    | 1,352.50   | 24.80 | 266.95       | 150.45 | 1,619.44 |
| 216M     | 125.97    | 1,355.94   | 25.07 | 269.85       | 151.04 | 1,625.79 |
| 906      | 125.60    | 1,351.96   | 24.73 | 266.19       | 150.33 | 1,618.15 |
| 907M     | 125.66    | 1,352.60   | 24.79 | 266.84       | 150.45 | 1,619.44 |
| 913M     | 125.97    | 1,355.94   | 25.06 | 269.75       | 151.03 | 1,625.69 |