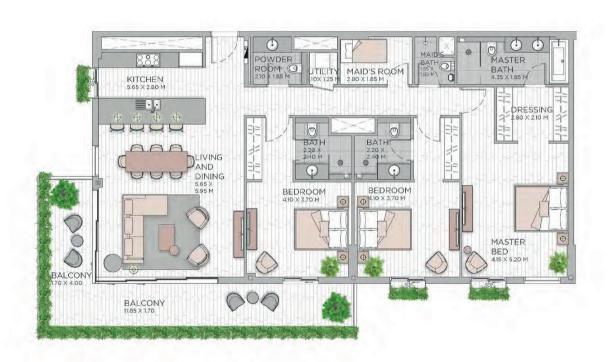

## **CENTRAL PARK at City Walk**

2 BEDROOM BUILDING 1

## APARTMENT TYPE A4 LEVEL 1-9

LEVEL 7-8

LEVEL 3-6

LEVEL 2

LEVEL 1

| UNIT NO      | ).           |      | SUITE ARI | A        | BALCONY | AREA   | TOTAL AR | EA       |
|--------------|--------------|------|-----------|----------|---------|--------|----------|----------|
|              |              |      | SQM.      | SQFT     | SQM     | SQFT   | SQM      | SQFT     |
| 115M         |              |      | 125.59    | 1,351.85 | 10.25   | 110.33 | 135.84   | 1,462.18 |
| 214M         |              |      | 125.59    | 1,351.85 | 10.52   | 113.24 | 136.11   | 1,465.09 |
| 217M         |              |      | 125.59    | 1,351.85 | 10.06   | 108.29 | 135.65   | 1,460.14 |
| 305          | 605          | 706  | 125.58    | 1,351.74 | 10.34   | 111.30 | 135.92   | 1,463.04 |
| 306M<br>606M | 406IM        | 506M | 126.06    | 1,356.91 | 10.34   | 111.30 | 136.40   | 1,468.21 |
| 308<br>405   | 505<br>608   | 408  | 125.59    | 1,351.85 | 10.34   | 111.30 | 135.93   | 1,463.15 |
| 309M         | 409M         | 609M | 125.65    | 1,352.50 | 10.34   | 111.30 | 135.99   | 1,463.80 |
| 311M         | 411M         | 611M | 126.30    | 1,359.49 | 10.33   | 111.19 | 136.63   | 1,470.69 |
| 314M         | 614M         | 1000 | 125.59    | 1,351.85 | 10.32   | 111.08 | 135.91   | 1,462.94 |
| 316M<br>713M | 416M<br>813M | 616M | 125.97    | 1,355.94 | 10.67   | 114.85 | 136.64   | 1,470.79 |
| 317M<br>417M | 514M<br>714M |      | 125.59    | 1,351.85 | 10.31   | 110.98 | 135.90   | 1,462.83 |
| 414M         |              |      | 125.59    | 1,351.85 | 10.14   | 109.15 | 135.73   | 1,461.00 |
| 508          |              |      | 125.59    | 1,351.85 | 10.35   | 111.41 | 135.94   | 1,463.26 |
| 509M         |              |      | 125.65    | 1,352.50 | 10.36   | 111.52 | 136.01   | 1,464.01 |
| 511M         | 4            |      | 126.30    | 1,359.49 | 10.34   | 111.30 | 136.64   | 1,470.79 |
| 516M         |              |      | 125.97    | 1,355.94 | 10.66   | 114.74 | 136.63   | 1,470.69 |
| 517M         |              |      | 125.59    | 1,351.85 | 10.30   | 110.87 | 135.89   | 1,462.72 |
| 617M         | 814M         |      | 125.58    | 1,351.74 | 10.31   | 110.98 | 135.89   | 1,462.72 |
| 704M         |              |      | 126.06    | 1,356.91 | 10.34   | 111.30 | 136.40   | 1,468.21 |
| 707M         |              |      | 125.64    | 1,352.39 | 10.34   | 111.30 | 135.98   | 1,463.69 |
| 711M         |              |      | 125.59    | 1,351.85 | 10.51   | 113.13 | 136.10   | 1,464.98 |
| 804M         |              |      | 126.01    | 1,356.37 | 10.33   | 111.19 | 136.34   | 1,467.56 |
| 806          |              |      | 125.58    | 1,351.74 | 10.26   | 110.44 | 135.84   | 1,462.18 |
| 807M         |              |      | 125.64    | 1,352.39 | 10.25   | 110.33 | 135.89   | 1,462.72 |
| 811M         |              |      | 125.58    | 1,351.74 | 10.32   | 111.08 | 135.90   | 1,462.83 |
| 914 M        |              |      | 125.67    | 1,352.71 | 9.97    | 107.32 | 135.64   | 1,460.03 |