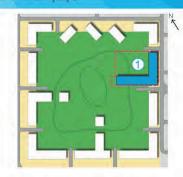

## **APARTMENT TYPE A2**

88.66

LEVEL 7-8

LEVEL 3-6

LEVEL 2

LEVEL 1

BEDROOM

BATH