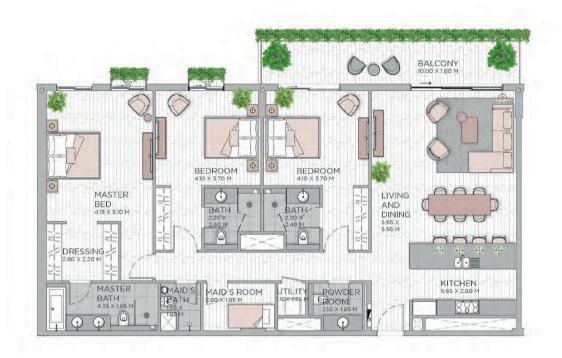

## **CENTRAL PARK at City Walk**

2 BEDROOM BUILDING 1

## APARTMENT TYPE A4 LEVEL 1-9

LEVEL 7-8

LEVEL 3-6

LEVEL 2

LEVEL 1

| UNIT NO      | ).           |      | SUITE ARI | A        | BALCONY | AREA   | TOTAL AR | EA       |
|--------------|--------------|------|-----------|----------|---------|--------|----------|----------|
|              |              |      | SQM.      | SQFT     | SQM     | SQFT   | SQM      | SQFT     |
| 115M         |              |      | 125.59    | 1,351.85 | 10.25   | 110.33 | 135.84   | 1,462.18 |
| 214M         |              |      | 125.59    | 1,351.85 | 10.52   | 113.24 | 136.11   | 1,465.09 |
| 217M         |              |      | 125.59    | 1,351.85 | 10.06   | 108.29 | 135.65   | 1,460.14 |
| 305          | 605          | 706  | 125.58    | 1,351.74 | 10.34   | 111.30 | 135.92   | 1,463.04 |
| 306M<br>606M | 406IM        | 506M | 126.06    | 1,356.91 | 10.34   | 111.30 | 136.40   | 1,468.21 |
| 308<br>405   | 505<br>608   | 408  | 125.59    | 1,351.85 | 10.34   | 111.30 | 135.93   | 1,463.15 |
| 309M         | 409M         | 609M | 125.65    | 1,352.50 | 10.34   | 111.30 | 135.99   | 1,463.80 |
| 311M         | 411M         | 611M | 126.30    | 1,359.49 | 10.33   | 111.19 | 136.63   | 1,470.69 |
| 314M         | 614M         | 1000 | 125.59    | 1,351.85 | 10.32   | 111.08 | 135.91   | 1,462.94 |
| 316M<br>713M | 416M<br>813M | 616M | 125.97    | 1,355.94 | 10.67   | 114.85 | 136.64   | 1,470.79 |
| 317M<br>417M | 514M<br>714M |      | 125.59    | 1,351.85 | 10.31   | 110.98 | 135.90   | 1,462.83 |
| 414M         |              |      | 125.59    | 1,351.85 | 10.14   | 109.15 | 135.73   | 1,461.00 |
| 508          |              |      | 125.59    | 1,351.85 | 10.35   | 111.41 | 135.94   | 1,463.26 |
| 509M         |              |      | 125.65    | 1,352.50 | 10.36   | 111.52 | 136.01   | 1,464.01 |
| 511M         | 4            |      | 126.30    | 1,359.49 | 10.34   | 111.30 | 136.64   | 1,470.79 |
| 516M         |              |      | 125.97    | 1,355.94 | 10.66   | 114.74 | 136.63   | 1,470.69 |
| 517M         |              |      | 125.59    | 1,351.85 | 10.30   | 110.87 | 135.89   | 1,462.72 |
| 617M         | 814M         |      | 125.58    | 1,351.74 | 10.31   | 110.98 | 135.89   | 1,462.72 |
| 704M         |              |      | 126.06    | 1,356.91 | 10.34   | 111.30 | 136.40   | 1,468.21 |
| 707M         |              |      | 125.64    | 1,352.39 | 10.34   | 111.30 | 135.98   | 1,463.69 |
| 711M         |              |      | 125.59    | 1,351.85 | 10.51   | 113.13 | 136.10   | 1,464.98 |
| 804M         |              |      | 126.01    | 1,356.37 | 10.33   | 111.19 | 136.34   | 1,467.56 |
| 806          |              |      | 125.58    | 1,351.74 | 10.26   | 110.44 | 135.84   | 1,462.18 |
| 807M         |              |      | 125.64    | 1,352.39 | 10.25   | 110.33 | 135.89   | 1,462.72 |
| 811M         |              |      | 125.58    | 1,351.74 | 10.32   | 111.08 | 135.90   | 1,462.83 |
| 914 M        |              |      | 125.67    | 1,352.71 | 9.97    | 107.32 | 135.64   | 1,460.03 |