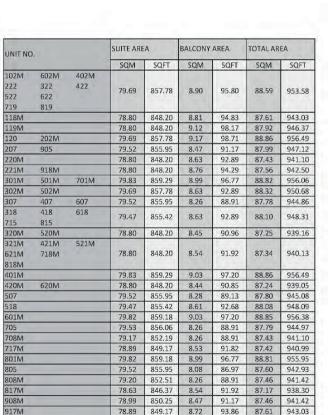

## APARTMENT TYPE A4 LEVEL 1-9

LEVEL 7-8

LEVEL 3-6

LEVEL 2

LEVEL 1

| UNIT NO      | ).           |      | SUITE ARI | A        | BALCONY | AREA   | TOTAL AR | EA       |
|--------------|--------------|------|-----------|----------|---------|--------|----------|----------|
|              |              |      | SQM.      | SQFT     | SQM     | SQFT   | SQM      | SQFT     |
| 115M         |              |      | 125.59    | 1,351.85 | 10.25   | 110.33 | 135.84   | 1,462.18 |
| 214M         |              |      | 125.59    | 1,351.85 | 10.52   | 113.24 | 136.11   | 1,465.09 |
| 217M         |              |      | 125.59    | 1,351.85 | 10.06   | 108.29 | 135.65   | 1,460.14 |
| 305          | 605          | 706  | 125.58    | 1,351.74 | 10.34   | 111.30 | 135.92   | 1,463.04 |
| 306M<br>606M | 406IM        | 506M | 126.06    | 1,356.91 | 10.34   | 111.30 | 136.40   | 1,468.21 |
| 308<br>405   | 505<br>608   | 408  | 125.59    | 1,351.85 | 10.34   | 111.30 | 135.93   | 1,463.15 |
| 309M         | 409M         | 609M | 125.65    | 1,352.50 | 10.34   | 111.30 | 135.99   | 1,463.80 |
| 311M         | 411M         | 611M | 126.30    | 1,359.49 | 10.33   | 111.19 | 136.63   | 1,470.69 |
| 314M         | 614M         | 1000 | 125.59    | 1,351.85 | 10.32   | 111.08 | 135.91   | 1,462.94 |
| 316M<br>713M | 416M<br>813M | 616M | 125.97    | 1,355.94 | 10.67   | 114.85 | 136.64   | 1,470.79 |
| 317M<br>417M | 514M<br>714M |      | 125.59    | 1,351.85 | 10.31   | 110.98 | 135.90   | 1,462.83 |
| 414M         |              |      | 125.59    | 1,351.85 | 10.14   | 109.15 | 135.73   | 1,461.00 |
| 508          |              |      | 125.59    | 1,351.85 | 10.35   | 111.41 | 135.94   | 1,463.26 |
| 509M         |              |      | 125.65    | 1,352.50 | 10.36   | 111.52 | 136.01   | 1,464.01 |
| 511M         | 4            |      | 126.30    | 1,359.49 | 10.34   | 111.30 | 136.64   | 1,470.79 |
| 516M         |              |      | 125.97    | 1,355.94 | 10.66   | 114.74 | 136.63   | 1,470.69 |
| 517M         |              |      | 125.59    | 1,351.85 | 10.30   | 110.87 | 135.89   | 1,462.72 |
| 617M         | 814M         |      | 125.58    | 1,351.74 | 10.31   | 110.98 | 135.89   | 1,462.72 |
| 704M         |              |      | 126.06    | 1,356.91 | 10.34   | 111.30 | 136.40   | 1,468.21 |
| 707M         |              |      | 125.64    | 1,352.39 | 10.34   | 111.30 | 135.98   | 1,463.69 |
| 711M         |              |      | 125.59    | 1,351.85 | 10.51   | 113.13 | 136.10   | 1,464.98 |
| 804M         |              |      | 126.01    | 1,356.37 | 10.33   | 111.19 | 136.34   | 1,467.56 |
| 806          |              |      | 125.58    | 1,351.74 | 10.26   | 110.44 | 135.84   | 1,462.18 |
| 807M         |              |      | 125.64    | 1,352.39 | 10.25   | 110.33 | 135.89   | 1,462.72 |
| 811M         |              |      | 125.58    | 1,351.74 | 10.32   | 111.08 | 135.90   | 1,462.83 |
| 914 M        |              |      | 125.67    | 1,352.71 | 9.97    | 107.32 | 135.64   | 1,460.03 |