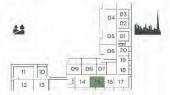

LEVEL 1

| UNIT NO. | SUITE ARI | EA       | BALCONY AREA |        | TOTAL AREA |          |
|----------|-----------|----------|--------------|--------|------------|----------|
|          | SQM       | SQFT     | SQM          | SQFT   | SQM        | SQFT     |
| 117      | 125.89    | 1,355.08 | 30.93        | 332.93 | 156.82     | 1,688.01 |
| 219      | 125.93    | 1,355.51 | 31.02        | 333.90 | 156.95     | 1,689.41 |
| 916      | 125.93    | 1,355.51 | 31.11        | 334.87 | 157.04     | 1,690.38 |