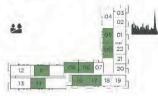

| <b>FVFI</b> | 2 |
|-------------|---|

| UNIT NO. | SUITE ARE | A      | BALCONY | AREA   | TOTALAR | EA       |
|----------|-----------|--------|---------|--------|---------|----------|
|          | SQM       | SQFT   | SQM     | SQFT   | SQM     | SQFT     |
| 203      | 78.92     | 849.49 | 29.71   | 319.80 | 108.63  | 1,169.29 |