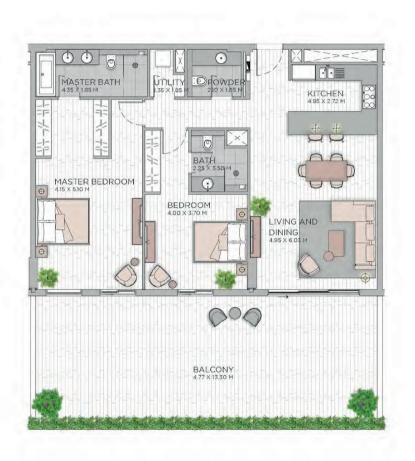

## **CENTRAL PARK at City Walk**

2 BEDROOM BUILDING 1

## APARTMENT TYPE A4 LEVEL 1-9

LEVEL 7-8

LEVEL 3-6

LEVEL 2

LEVEL 1

| UNIT NO      | ).           |      | SUITE ARI | A        | BALCONY | AREA   | TOTAL AR | EA       |
|--------------|--------------|------|-----------|----------|---------|--------|----------|----------|
|              |              |      | SQM.      | SQFT     | SQM     | SQFT   | SQM      | SQFT     |
| 115M         |              |      | 125.59    | 1,351.85 | 10.25   | 110.33 | 135.84   | 1,462.18 |
| 214M         |              |      | 125.59    | 1,351.85 | 10.52   | 113.24 | 136.11   | 1,465.09 |
| 217M         |              |      | 125.59    | 1,351.85 | 10.06   | 108.29 | 135.65   | 1,460.14 |
| 305          | 605          | 706  | 125.58    | 1,351.74 | 10.34   | 111.30 | 135.92   | 1,463.04 |
| 306M<br>606M | 406IM        | 506M | 126.06    | 1,356.91 | 10.34   | 111.30 | 136.40   | 1,468.21 |
| 308<br>405   | 505<br>608   | 408  | 125.59    | 1,351.85 | 10.34   | 111.30 | 135.93   | 1,463.15 |
| 309M         | 409M         | 609M | 125.65    | 1,352.50 | 10.34   | 111.30 | 135.99   | 1,463.80 |
| 311M         | 411M         | 611M | 126.30    | 1,359.49 | 10.33   | 111.19 | 136.63   | 1,470.69 |
| 314M         | 614M         | 1000 | 125.59    | 1,351.85 | 10.32   | 111.08 | 135.91   | 1,462.94 |
| 316M<br>713M | 416M<br>813M | 616M | 125.97    | 1,355.94 | 10.67   | 114.85 | 136.64   | 1,470.79 |
| 317M<br>417M | 514M<br>714M |      | 125.59    | 1,351.85 | 10.31   | 110.98 | 135.90   | 1,462.83 |
| 414M         |              |      | 125.59    | 1,351.85 | 10.14   | 109.15 | 135.73   | 1,461.00 |
| 508          |              |      | 125.59    | 1,351.85 | 10.35   | 111.41 | 135.94   | 1,463.26 |
| 509M         |              |      | 125.65    | 1,352.50 | 10.36   | 111.52 | 136.01   | 1,464.01 |
| 511M         | 4            |      | 126.30    | 1,359.49 | 10.34   | 111.30 | 136.64   | 1,470.79 |
| 516M         |              |      | 125.97    | 1,355.94 | 10.66   | 114.74 | 136.63   | 1,470.69 |
| 517M         |              |      | 125.59    | 1,351.85 | 10.30   | 110.87 | 135.89   | 1,462.72 |
| 617M         | 814M         |      | 125.58    | 1,351.74 | 10.31   | 110.98 | 135.89   | 1,462.72 |
| 704M         |              |      | 126.06    | 1,356.91 | 10.34   | 111.30 | 136.40   | 1,468.21 |
| 707M         |              |      | 125.64    | 1,352.39 | 10.34   | 111.30 | 135.98   | 1,463.69 |
| 711M         |              |      | 125.59    | 1,351.85 | 10.51   | 113.13 | 136.10   | 1,464.98 |
| 804M         |              |      | 126.01    | 1,356.37 | 10.33   | 111.19 | 136.34   | 1,467.56 |
| 806          |              |      | 125.58    | 1,351.74 | 10.26   | 110.44 | 135.84   | 1,462.18 |
| 807M         |              |      | 125.64    | 1,352.39 | 10.25   | 110.33 | 135.89   | 1,462.72 |
| 811M         |              |      | 125.58    | 1,351.74 | 10.32   | 111.08 | 135.90   | 1,462.83 |
| 914 M        |              |      | 125.67    | 1,352.71 | 9.97    | 107.32 | 135.64   | 1,460.03 |