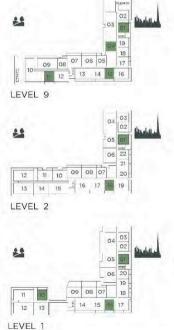

## APARTMENT TYPE A4 LEVEL 1-9

LEVEL 7-8

LEVEL 3-6

LEVEL 2

LEVEL 1

| UNIT NO      | ).           |      | SUITE ARI | A        | BALCONY | AREA   | TOTAL AR | EA       |
|--------------|--------------|------|-----------|----------|---------|--------|----------|----------|
|              |              |      | SQM.      | SQFT     | SQM     | SQFT   | SQM      | SQFT     |
| 115M         |              |      | 125.59    | 1,351.85 | 10.25   | 110.33 | 135.84   | 1,462.18 |
| 214M         |              |      | 125.59    | 1,351.85 | 10.52   | 113.24 | 136.11   | 1,465.09 |
| 217M         |              |      | 125.59    | 1,351.85 | 10.06   | 108.29 | 135.65   | 1,460.14 |
| 305          | 605          | 706  | 125.58    | 1,351.74 | 10.34   | 111.30 | 135.92   | 1,463.04 |
| 306M<br>606M | 406IM        | 506M | 126.06    | 1,356.91 | 10.34   | 111.30 | 136.40   | 1,468.21 |
| 308<br>405   | 505<br>608   | 408  | 125.59    | 1,351.85 | 10.34   | 111.30 | 135.93   | 1,463.15 |
| 309M         | 409M         | 609M | 125.65    | 1,352.50 | 10.34   | 111.30 | 135.99   | 1,463.80 |
| 311M         | 411M         | 611M | 126.30    | 1,359.49 | 10.33   | 111.19 | 136.63   | 1,470.69 |
| 314M         | 614M         | 1000 | 125.59    | 1,351.85 | 10.32   | 111.08 | 135.91   | 1,462.94 |
| 316M<br>713M | 416M<br>813M | 616M | 125.97    | 1,355.94 | 10.67   | 114.85 | 136.64   | 1,470.79 |
| 317M<br>417M | 514M<br>714M |      | 125.59    | 1,351.85 | 10.31   | 110.98 | 135.90   | 1,462.83 |
| 414M         |              |      | 125.59    | 1,351.85 | 10.14   | 109.15 | 135.73   | 1,461.00 |
| 508          |              |      | 125.59    | 1,351.85 | 10.35   | 111.41 | 135.94   | 1,463.26 |
| 509M         |              |      | 125.65    | 1,352.50 | 10.36   | 111.52 | 136.01   | 1,464.01 |
| 511M         | 4            |      | 126.30    | 1,359.49 | 10.34   | 111.30 | 136.64   | 1,470.79 |
| 516M         |              |      | 125.97    | 1,355.94 | 10.66   | 114.74 | 136.63   | 1,470.69 |
| 517M         |              |      | 125.59    | 1,351.85 | 10.30   | 110.87 | 135.89   | 1,462.72 |
| 617M         | 814M         |      | 125.58    | 1,351.74 | 10.31   | 110.98 | 135.89   | 1,462.72 |
| 704M         |              |      | 126.06    | 1,356.91 | 10.34   | 111.30 | 136.40   | 1,468.21 |
| 707M         |              |      | 125.64    | 1,352.39 | 10.34   | 111.30 | 135.98   | 1,463.69 |
| 711M         |              |      | 125.59    | 1,351.85 | 10.51   | 113.13 | 136.10   | 1,464.98 |
| 804M         |              |      | 126.01    | 1,356.37 | 10.33   | 111.19 | 136.34   | 1,467.56 |
| 806          |              |      | 125.58    | 1,351.74 | 10.26   | 110.44 | 135.84   | 1,462.18 |
| 807M         |              |      | 125.64    | 1,352.39 | 10.25   | 110.33 | 135.89   | 1,462.72 |
| 811M         |              |      | 125.58    | 1,351.74 | 10.32   | 111.08 | 135.90   | 1,462.83 |
| 914 M        |              |      | 125.67    | 1,352.71 | 9.97    | 107.32 | 135.64   | 1,460.03 |