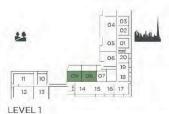

| SQFT     |
| 303      | 78.93     | 849.60 | 20.34   | 218.94 | 99.27    | 1,068.54 |
| 503      | 78.93     | 849.60 | 20.35   | 219.05 | 99.28    | 1,068.65 |











| UNIT NO. | SUITE ARI | EA     | BALCONY | AREA   | TOTAL AF | REA      |
|----------|-----------|--------|---------|--------|----------|----------|
|          | SQM       | SQFT   | SQM     | SQFT   | SQM      | SQFT     |
| 403 603  | 78.93     | 849.60 | 18.99   | 204.41 | 97.92    | 1,054.01 |













| UNIT NO. | SUITE ARE | EA     | BALCONY | AREA   | TOTAL AR | EA       |
|----------|-----------|--------|---------|--------|----------|----------|
|          | SQM       | SQFT   | SQM     | SQFT   | SQM      | SQFT     |
| 902      | 79.90     | 860.04 | 75.49   | 812.57 | 155.39   | 1,672.62 |









| UNIT NO. | SUITE ARE | A        | BALCONY | AREA   | TOTAL AR | EA       |
|----------|-----------|----------|---------|--------|----------|----------|
|          | SQM       | SQFT     | SQM     | SQFT   | SQM      | SQFT     |
| 108      | 125.57    | 1,351.64 | 66.58   | 716.67 | 192.15   | 2,068.30 |
| 109M     | 125.79    | 1,354.00 | 60.81   | 654.56 | 186.60   | 2,008.56 |









| UNIT NO. | SUITE ARI | EA       | BALCONY | AREA   | TOTAL AR | EA       |
|----------|-----------|----------|---------|--------|----------|----------|
|          | SQM       | SQFT     | SQM     | SQFT   | SQM      | SQFT     |
| 105      | 125.60    | 1,351.96 | 44.10   | 474.69 | 169.70   | 1,826.65 |









| UNIT NO. | SUITE ARI | EA       | BALCONY | AREA   | TOTAL AR | EA       |
|---------