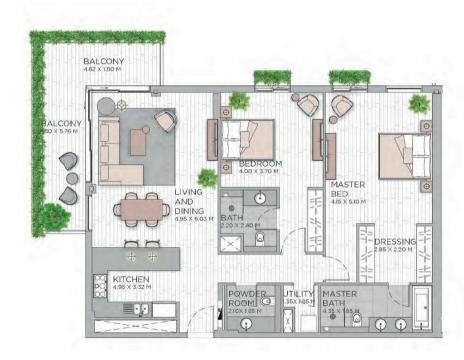

## **CENTRAL PARK at City Walk**

2 BEDROOM BUILDING 1

## APARTMENT TYPE A4 LEVEL 1-9

LEVEL 7-8

LEVEL 3-6

LEVEL 2

LEVEL 1

| UNIT NO      | ).           |      | SUITE ARI | A        | BALCONY | AREA   | TOTAL AR | EA       |
|--------------|--------------|------|-----------|----------|---------|--------|----------|----------|
|              |              |      | SQM.      | SQFT     | SQM     | SQFT   | SQM      | SQFT     |
| 115M         |              |      | 125.59    | 1,351.85 | 10.25   | 110.33 | 135.84   | 1,462.18 |
| 214M         |              |      | 125.59    | 1,351.85 | 10.52   | 113.24 | 136.11   | 1,465.09 |
| 217M         |              |      | 125.59    | 1,351.85 | 10.06   | 108.29 | 135.65   | 1,460.14 |
| 305          | 605          | 706  | 125.58    | 1,351.74 | 10.34   | 111.30 | 135.92   | 1,463.04 |
| 306M<br>606M | 406IM        | 506M | 126.06    | 1,356.91 | 10.34   | 111.30 | 136.40   | 1,468.21 |
| 308<br>405   | 505<br>608   | 408  | 125.59    | 1,351.85 | 10.34   | 111.30 | 135.93   | 1,463.15 |
| 309M         | 409M         | 609M | 125.65    | 1,352.50 | 10.34   | 111.30 | 135.99   | 1,463.80 |
| 311M         | 411M         | 611M | 126.30    | 1,359.49 | 10.33   | 111.19 | 136.63   | 1,470.69 |
| 314M         | 614M         | 1000 | 125.59    | 1,351.85 | 10.32   | 111.08 | 135.91   | 1,462.94 |
| 316M<br>713M | 416M<br>813M | 616M | 125.97    | 1,355.94 | 10.67   | 114.85 | 136.64   | 1,470.79 |
| 317M<br>417M | 514M<br>714M |      | 125.59    | 1,351.85 | 10.31   | 110.98 | 135.90   | 1,462.83 |
| 414M         |              |      | 125.59    | 1,351.85 | 10.14   | 109.15 | 135.73   | 1,461.00 |
| 508          |              |      | 125.59    | 1,351.85 | 10.35   | 111.41 | 135.94   | 1,463.26 |
| 509M         |              |      | 125.65    | 1,352.50 | 10.36   | 111.52 | 136.01   | 1,464.01 |
| 511M         | 4            |      | 126.30    | 1,359.49 | 10.34   | 111.30 | 136.64   | 1,470.79 |
| 516M         |              |      | 125.97    | 1,355.94 | 10.66   | 114.74 | 136.63   | 1,470.69 |
| 517M         |              |      | 125.59    | 1,351.85 | 10.30   | 110.87 | 135.89   | 1,462.72 |
| 617M         | 814M         |      | 125.58    | 1,351.74 | 10.31   | 110.98 | 135.89   | 1,462.72 |
| 704M         |              |      | 126.06    | 1,356.91 | 10.34   | 111.30 | 136.40   | 1,468.21 |
| 707M         |              |      | 125.64    | 1,352.39 | 10.34   | 111.30 | 135.98   | 1,463.69 |
| 711M         |              |      | 125.59    | 1,351.85 | 10.51   | 113.13 | 136.10   | 1,464.98 |
| 804M         |              |      | 126.01    | 1,356.37 | 10.33   | 111.19 | 136.34   | 1,467.56 |
| 806          |              |      | 125.58    | 1,351.74 | 10.26   | 110.44 | 135.84   | 1,462.18 |
| 807M         |              |      | 125.64    | 1,352.39 | 10.25   | 110.33 | 135.89   | 1,462.72 |
| 811M         |              |      | 125.58    | 1,351.74 | 10.32   | 111.08 | 135.90   | 1,462.83 |
| 914 M        |              |      | 125.67    | 1,352.71 | 9.97    | 107.32 | 135.64   | 1,460.03 |