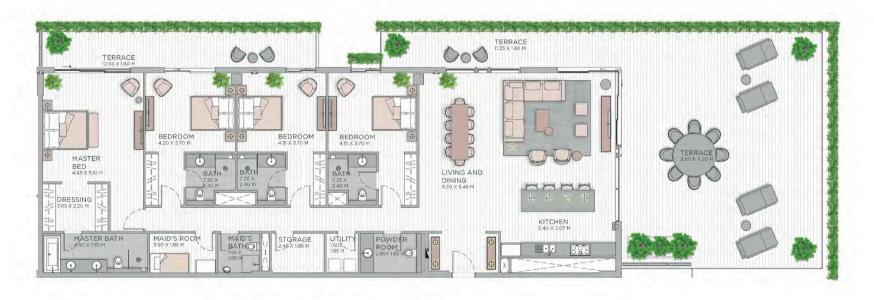

## **APARTMENT TYPE A2**

88.66

LEVEL 7-8

LEVEL 3-6

LEVEL 2

LEVEL 1

BEDROOM

BATH

## APARTMENT TYPE A4 LEVEL 1-9

LEVEL 7-8

LEVEL 3-6

LEVEL 2

LEVEL 1

| UNIT NO      | ).           |      | SUITE ARI | A        | BALCONY | AREA   | TOTAL AR | EA       |
|--------------|--------------|------|-----------|----------|---------|--------|----------|----------|
|              |              |      | SQM.      | SQFT     | SQM     | SQFT   | SQM      | SQFT     |
| 115M         |              |      | 125.59    | 1,351.85 | 10.25   | 110.33 | 135.84   | 1,462.18 |
| 214M         |              |      | 125.59    | 1,351.85 | 10.52   | 113.24 | 136.11   | 1,465.09 |
| 217M         |              |      | 125.59    | 1,351.85 | 10.06   | 108.29 | 135.65   | 1,460.14 |
| 305          | 605          | 706  | 125.58    | 1,351.74 | 10.34   | 111.30 | 135.92   | 1,463.04 |
| 306M<br>606M | 406IM        | 506M | 126.06    | 1,356.91 | 10.34   | 111.30 | 136.40   | 1,468.21 |
| 308<br>405   | 505<br>608   | 408  | 125.59    | 1,351.85 | 10.34   | 111.30 | 135.93   | 1,463.15 |
| 309M         | 409M         | 609M | 125.65    | 1,352.50 | 10.34   | 111.30 | 135.99   | 1,463.80 |
| 311M         | 411M         | 611M | 126.30    | 1,359.49 | 10.33   | 111.19 | 136.63   | 1,470.69 |
| 314M         | 614M         | 1000 | 125.59    | 1,351.85 | 10.32   | 111.08 | 135.91   | 1,462.94 |
| 316M<br>713M | 416M<br>813M | 616M | 125.97    | 1,355.94 | 10.67   | 114.85 | 136.64   | 1,470.79 |
| 317M<br>417M | 514M<br>714M |      | 125.59    | 1,351.85 | 10.31   | 110.98 | 135.90   | 1,462.83 |
| 414M         |              |      | 125.59    | 1,351.85 | 10.14   | 109.15 | 135.73   | 1,461.00 |
| 508          |              |      | 125.59    | 1,351.85 | 10.35   | 111.41 | 135.94   | 1,463.26 |
| 509M         |              |      | 125.65    | 1,352.50 | 10.36   | 111.52 | 136.01   | 1,464.01 |
| 511M         | 4            |      | 126.30    | 1,359.49 | 10.34   | 111.30 | 136.64   | 1,470.79 |
| 516M         |              |      | 125.97    | 1,355.94 | 10.66   | 114.74 | 136.63   | 1,470.69 |
| 517M         |              |      | 125.59    | 1,351.85 | 10.30   | 110.87 | 135.89   | 1,462.72 |
| 617M         | 814M         |      | 125.58    | 1,351.74 | 10.31   | 110.98 | 135.89   | 1,462.72 |
| 704M         |              |      | 126.06    | 1,356.91 | 10.34   | 111.30 | 136.40   | 1,468.21 |
| 707M         |              |      | 125.64    | 1,352.39 | 10.34   | 111.30 | 135.98   | 1,463.69 |
| 711M         |              |      | 125.59    | 1,351.85 | 10.51   | 113.13 | 136.10   | 1,464.98 |
| 804M         |              |      | 126.01    | 1,356.37 | 10.33   | 111.19 | 136.34   | 1,467.56 |
| 806          |              |      | 125.58    | 1,351.74 | 10.26   | 110.44 | 135.84   | 1,462.18 |
| 807M         |              |      | 125.64    | 1,352.39 | 10.25   | 110.33 | 135.89   | 1,462.72 |
| 811M         |              |      | 125.58    | 1,351.74 | 10.32   | 111.08 | 135.90   | 1,462.83 |
| 914 M        |              |      | 125.67    | 1,352.71 | 9.97    | 107.32 | 135.64   | 1,460.03 |