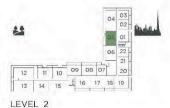

| <b>FVFI</b> | 2 |
|-------------|---|

| UNIT NO. | SUITE ARE | A      | BALCONY | AREA   | TOTALAR | EA       |
|----------|-----------|--------|---------|--------|---------|----------|
|          | SQM       | SQFT   | SQM     | SQFT   | SQM     | SQFT     |
| 203      | 78.92     | 849.49 | 29.71   | 319.80 | 108.63  | 1,169.29 |

LEVEL 2

| UNIT NO. | SUITE AREA |          | BALCONY AREA |        | TOTAL AREA |          |
|----------|------------|----------|--------------|--------|------------|----------|
|          | SQM        | SQFT     | SQM          | SQFT   | SQM        | SQFT     |
| 210      | 125.59     | 1,351.85 | 17.97        | 193.43 | 143.56     | 1,545.28 |
| 211M     | 126.30     | 1,359.49 | 17.99        | 193.64 | 144.29     | 1,553.14 |
| 310 410  | 125.59     | 1,351.85 | 17.76        | 191.17 | 143.35     | 1,543.02 |
| 510      | 125.59     | 1,351.85 | 17.78        | 191.38 | 143.37     | 1,543.23 |
| 610      | 125.58     | 1,351.74 | 17.76        | 191.17 | 143.34     | 1,542.91 |