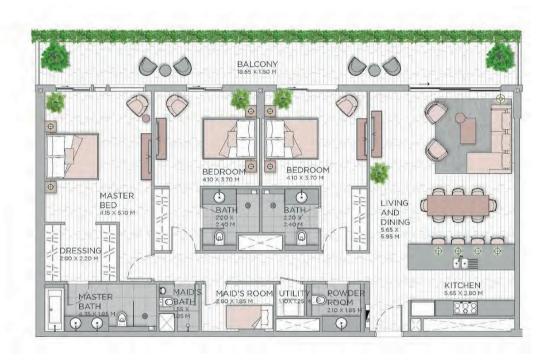

SQFT     |
| 702      | 126.53     | 1,361.97 | 86.53        | 931.41 | 213.06     | 2,293.38 |









| UNIT NO. | SUITE AREA |          | BALCONY AREA |        | TOTAL AREA |          |
|----------|------------|----------|--------------|--------|------------|----------|
|          | SQM        | SQFT     | SQM          | SQFT   | SQM        | SQFT     |
| 802      | 126.53     | 1,361.97 | 43.45        | 467.70 | 169.98     | 1,829.66 |









| UNIT NO. | SUITE AREA |          | BALCONY AREA |        | TOTAL AREA |          |
|----------|------------|----------|--------------|--------|------------|----------|
|          | SQM        | SQFT     | SQM          | SQFT   | SQM        | SQFT     |
| 912      | 125.63     | 1,352.28 | 24.68        | 265.66 | 150.31     | 1,617.94 |









| UNIT NO. | SUITE AREA |          | BALCONY AREA |        | TOTAL AREA |          |
|----------|------------|----------|--------------|--------|------------|----------|
|          | SQM        | SQFT     | SQM          | SQFT   | SQM        | SQFT     |
| 909      | 171.62     | 1,847.32 | 34.27        | 368.88 | 205.89     | 2,216.20 |









| UNIT NO. | SUITE AREA |          | BALCONY AREA |        | TOTAL AREA |          |
|----------|------------|----------|--------------|--------|------------|----------|
|          | SQM        | SQFT     | SQM          | SQFT   | SQM        | SQFT     |
| 809      | 171.52     | 1,846.24 | 19.61        | 211.08 | 191.13     | 2,057.32 |









| UNIT NO. | SUITE AREA |          | BALCONY AREA |        | TOTAL AREA |          |
|----------|-