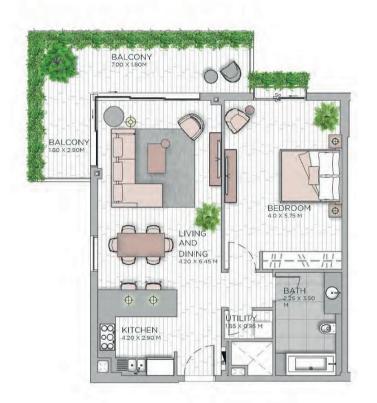

## **APARTMENT TYPE A2**

88.66

LEVEL 7-8

LEVEL 3-6

LEVEL 2

LEVEL 1

BEDROOM

BATH

BALCONY

LIVING

KITCHEN

DINING

| UNIT NO. | SUITE ARI | EA.    | BALCONY | AREA   | TOTALAF | REA      |
|----------|-----------|--------|---------|--------|---------|----------|
|          | SQM       | SQFT   | SQM     | SQFT   | SQM     | SQFT     |
| 101M     | 79.83     | 859.29 | 16.19   | 174.27 | 96.02   | 1,033.56 |
| 110      | 79.81     | 859.07 | 15.86   | 170.72 | 95.67   | 1,029.79 |
| 116      | 79.47     | 855.42 | 15.64   | 168.35 | 95.11   | 1,023.76 |
| 201M     | 79.83     | 859.29 | 15.73   | 169.32 | 95.56   | 1,028.61 |
| 218      | 79.47     | 855.42 | 16.10   | 173.30 | 95.57   | 1,028.72 |
| 901M     | 79.83     | 859.29 | 15.90   | 171.15 | 95.73   | 1,030.44 |
| 904      | 79.33     | 853.91 | 15.76   | 169.64 | 95.09   | 1,023.55 |
| 911      | 79.20     | 852.51 | 15.58   | 167.70 | 94.78   | 1,020.21 |
| 915      | 81.19     | 873.93 | 16.10   | 173.30 | 97.29   | 1,047.23 |