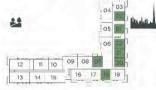

LEVEL 1

| UNIT NO. | SUITE ARE | SUITE AREA |       | BALCONY AREA |        | EA       |
|----------|-----------|------------|-------|--------------|--------|----------|
|          | SQM       | SQFT       | SQM   | SQFT         | SQM    | SQFT     |
| 113M     | 125.81    | 1,354.22   | 24.82 | 267.16       | 150.63 | 1,621.38 |
| 114M     | 125.90    | 1,355.19   | 24.98 | 268.88       | 150.88 | 1,624.07 |
| 206M     | 126.06    | 1,356.91   | 24.80 | 266.95       | 150.86 | 1,623.86 |
| 208      | 125.59    | 1,351.85   | 24.74 | 266.30       | 150.33 | 1,618.15 |
| 209M     | 125.65    | 1,352.50   | 24.80 | 266.95       | 150.45 | 1,619.44 |
| 216M     | 125.97    | 1,355.94   | 25.07 | 269.85       | 151.04 | 1,625.79 |
| 906      | 125.60    | 1,351.96   | 24.73 | 266.19       | 150.33 | 1,618.15 |
| 907M     | 125.66    | 1,352.60   | 24.79 | 266.84       | 150.45 | 1,619.44 |
| 913M     | 125.97    | 1,355.94   | 25.06 | 269.75       | 151.03 | 1,625.69 |