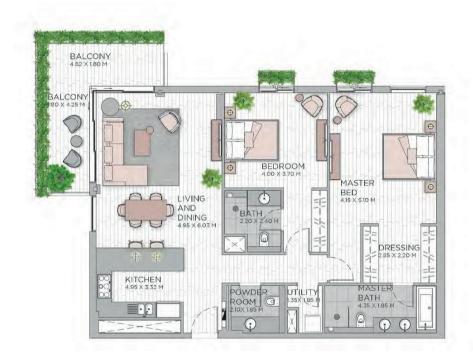

## **CENTRAL PARK at City Walk**

2 BEDROOM BUILDING 1

## APARTMENT TYPE A4 LEVEL 1-9

LEVEL 7-8

LEVEL 3-6

LEVEL 2

LEVEL 1

| UNIT NO      | ).           |      | SUITE ARI | A        | BALCONY | AREA   | TOTAL AR | EA       |
|--------------|--------------|------|-----------|----------|---------|--------|----------|----------|
|              |              |      | SQM.      | SQFT     | SQM     | SQFT   | SQM      | SQFT     |
| 115M         |              |      | 125.59    | 1,351.85 | 10.25   | 110.33 | 135.84   | 1,462.18 |
| 214M         |              |      | 125.59    | 1,351.85 | 10.52   | 113.24 | 136.11   | 1,465.09 |
| 217M         |              |      | 125.59    | 1,351.85 | 10.06   | 108.29 | 135.65   | 1,460.14 |
| 305          | 605          | 706  | 125.58    | 1,351.74 | 10.34   | 111.30 | 135.92   | 1,463.04 |
| 306M<br>606M | 406IM        | 506M | 126.06    | 1,356.91 | 10.34   | 111.30 | 136.40   | 1,468.21 |
| 308<br>405   | 505<br>608   | 408  | 125.59    | 1,351.85 | 10.34   | 111.30 | 135.93   | 1,463.15 |
| 309M         | 409M         | 609M | 125.65    | 1,352.50 | 10.34   | 111.30 | 135.99   | 1,463.80 |
| 311M         | 411M         | 611M | 126.30    | 1,359.49 | 10.33   | 111.19 | 136.63   | 1,470.69 |
| 314M         | 614M         | 1000 | 125.59    | 1,351.85 | 10.32   | 111.08 | 135.91   | 1,462.94 |
| 316M<br>713M | 416M<br>813M | 616M | 125.97    | 1,355.94 | 10.67   | 114.85 | 136.64   | 1,470.79 |
| 317M<br>417M | 514M<br>714M |      | 125.59    | 1,351.85 | 10.31   | 110.98 | 135.90   | 1,462.83 |
| 414M         |              |      | 125.59    | 1,351.85 | 10.14   | 109.15 | 135.73   | 1,461.00 |
| 508          |              |      | 125.59    | 1,351.85 | 10.35   | 111.41 | 135.94   | 1,463.26 |
| 509M         |              |      | 125.65    | 1,352.50 | 10.36   | 111.52 | 136.01   | 1,464.01 |
| 511M         | 4            |      | 126.30    | 1,359.49 | 10.34   | 111.30 | 136.64   | 1,470.79 |
| 516M         |              |      | 125.97    | 1,355.94 | 10.66   | 114.74 | 136.63   | 1,470.69 |
| 517M         |              |      | 125.59    | 1,351.85 | 10.30   | 110.87 | 135.89   | 1,462.72 |
| 617M         | 814M         |      | 125.58    | 1,351.74 | 10.31   | 110.98 | 135.89   | 1,462.72 |
| 704M         |              |      | 126.06    | 1,356.91 | 10.34   | 111.30 | 136.40   | 1,468.21 |
| 707M         |              |      | 125.64    | 1,352.39 | 10.34   | 111.30 | 135.98   | 1,463.69 |
| 711M         |              |      | 125.59    | 1,351.85 | 10.51   | 113.13 | 136.10   | 1,464.98 |
| 804M         |              |      | 126.01    | 1,356.37 | 10.33   | 111.19 | 136.34   | 1,467.56 |
| 806          |              |      | 125.58    | 1,351.74 | 10.26   | 110.44 | 135.84   | 1,462.18 |
| 807M         |              |      | 125.64    | 1,352.39 | 10.25   | 110.33 | 135.89   | 1,462.72 |
| 811M         |              |      | 125.58    | 1,351.74 | 10.32   | 111.08 | 135.90   | 1,462.83 |
| 914 M        |              |      | 125.67    | 1,352.71 | 9.97    | 107.32 | 135.64   | 1,460.03 |