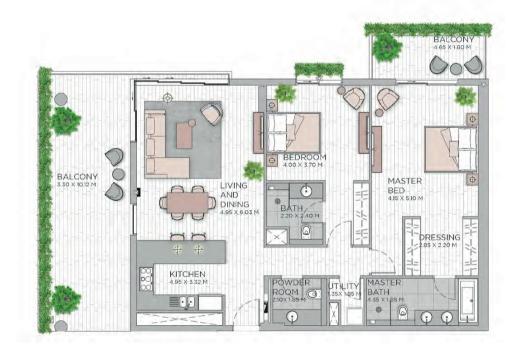

.88     | 1,537.96 |













| UNIT NO. |     | SUITE ARI | SUITE AREA |          | BALCONY AREA |        | TOTAL AREA |          |
|----------|-----|-----------|------------|----------|--------------|--------|------------|----------|
|          |     | SQM       | SQFT       | SQM      | SQFT         | SQM    | SQFT       |          |
| 419      | 619 | 816       | 125.93     | 1,355.51 | 19.66        | 211.62 | 145.59     | 1,567.13 |









| UNIT NO. | SUITE AREA |          | BALCONY AREA |        | TOTAL AREA |          |
|----------|------------|----------|--------------|--------|------------|----------|
|          | SQM        | SQFT     | SQM          | SQFT   | SQM        | SQFT     |
| 702      | 126.53     | 1,361.97 | 86.53        | 931.41 | 213.06     | 2,293.38 |









| UNIT NO. | SUITE AREA |          | BALCONY AREA |        | TOTAL AREA |          |
|----------|------------|----------|--------------|--------|------------|----------|
|          | SQM        | SQFT     | SQM          | SQFT   | SQM        | SQFT     |
| 802      | 126.53     | 1,361.97 | 43.45        | 467.70 | 169.98     | 1,829.66 |









| UNIT NO. | SUITE AREA |          | BALCONY AREA |        | TOTAL AREA |          |
|----------|------------|----------|--------------|--------|------------|----------|
|          | SQM        | SQFT     | SQM          | SQFT   | SQM        | SQFT     |
| 912      | 125.63     | 1,352.28 | 24.68        | 265.66 | 150.31     | 1,617.94 |









| UNIT NO. | SUITE AREA |          | BALCONY AREA |        | TOTAL AREA |          |
|----------|-