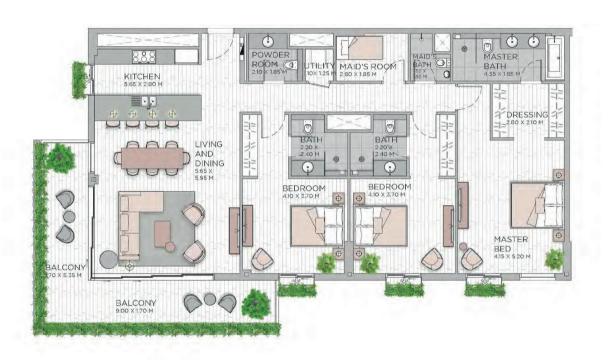

## **APARTMENT TYPE A2**

88.66

LEVEL 7-8

LEVEL 3-6

LEVEL 2

LEVEL 1

BEDROOM

BATH

BALCONY

LIVING

KITCHEN

DINING

| UNIT NO. | SUITE ARI | EA.    | BALCONY | AREA   | TOTALAF | REA      |
|----------|-----------|--------|---------|--------|---------|----------|
|          | SQM       | SQFT   | SQM     | SQFT   | SQM     | SQFT     |
| 101M     | 79.83     | 859.29 | 16.19   | 174.27 | 96.02   | 1,033.56 |
| 110      | 79.81     | 859.07 | 15.86   | 170.72 | 95.67   | 1,029.79 |
| 116      | 79.47     | 855.42 | 15.64   | 168.35 | 95.11   | 1,023.76 |
| 201M     | 79.83     | 859.29 | 15.73   | 169.32 | 95.56   | 1,028.61 |
| 218      | 79.47     | 855.42 | 16.10   | 173.30 | 95.57   | 1,028.72 |
| 901M     | 79.83     | 859.29 | 15.90   | 171.15 | 95.73   | 1,030.44 |
| 904      | 79.33     | 853.91 | 15.76   | 169.64 | 95.09   | 1,023.55 |
| 911      | 79.20     | 852.51 | 15.58   | 167.70 | 94.78   | 1,020.21 |
| 915      | 81.19     | 873.93 | 16.10   | 173.30 | 97.29   | 1,047.23 |