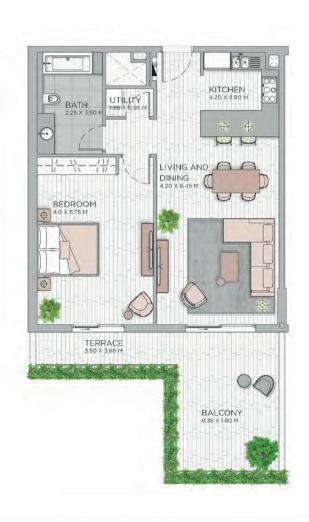

## **APARTMENT TYPE A2**

88.66

LEVEL 7-8

LEVEL 3-6

LEVEL 2

LEVEL 1

BEDROOM

BATH

BALCONY

LIVING

KITCHEN

DINING

| UNIT NO. | SUITE ARI | EA.    | BALCONY | AREA   | TOTALAF | REA      |
|----------|-----------|--------|---------|--------|---------|----------|
|          | SQM       | SQFT   | SQM     | SQFT   | SQM     | SQFT     |
| 101M     | 79.83     | 859.29 | 16.19   | 174.27 | 96.02   | 1,033.56 |
| 110      | 79.81     | 859.07 | 15.86   | 170.72 | 95.67   | 1,029.79 |
| 116      | 79.47     | 855.42 | 15.64   | 168.35 | 95.11   | 1,023.76 |
| 201M     | 79.83     | 859.29 | 15.73   | 169.32 | 95.56   | 1,028.61 |
| 218      | 79.47     | 855.42 | 16.10   | 173.30 | 95.57   | 1,028.72 |
| 901M     | 79.83     | 859.29 | 15.90   | 171.15 | 95.73   | 1,030.44 |
| 904      | 79.33     | 853.91 | 15.76   | 169.64 | 95.09   | 1,023.55 |
| 911      | 79.20     | 852.51 | 15.58   | 167.70 | 94.78   | 1,020.21 |
| 915      | 81.19     | 873.93 | 16.10   | 173.30 | 97.29   | 1,047.23 |