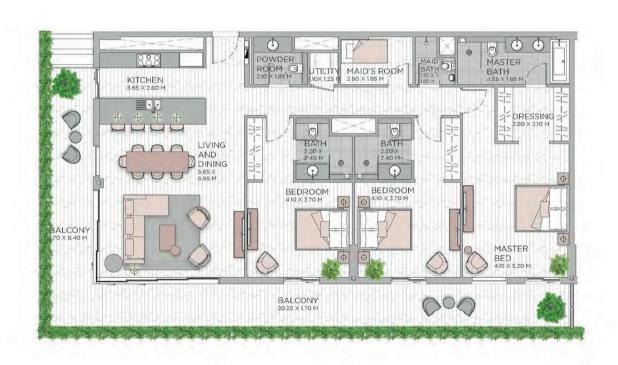

## **CENTRAL PARK at City Walk**

2 BEDROOM BUILDING 1

## APARTMENT TYPE A4 LEVEL 1-9

LEVEL 7-8

LEVEL 3-6

LEVEL 2

LEVEL 1

| UNIT NO      | ).           |      | SUITE ARI | A        | BALCONY | AREA   | TOTAL AR | EA       |
|--------------|--------------|------|-----------|----------|---------|--------|----------|----------|
|              |              |      | SQM.      | SQFT     | SQM     | SQFT   | SQM      | SQFT     |
| 115M         |              |      | 125.59    | 1,351.85 | 10.25   | 110.33 | 135.84   | 1,462.18 |
| 214M         |              |      | 125.59    | 1,351.85 | 10.52   | 113.24 | 136.11   | 1,465.09 |
| 217M         |              |      | 125.59    | 1,351.85 | 10.06   | 108.29 | 135.65   | 1,460.14 |
| 305          | 605          | 706  | 125.58    | 1,351.74 | 10.34   | 111.30 | 135.92   | 1,463.04 |
| 306M<br>606M | 406IM        | 506M | 126.06    | 1,356.91 | 10.34   | 111.30 | 136.40   | 1,468.21 |
| 308<br>405   | 505<br>608   | 408  | 125.59    | 1,351.85 | 10.34   | 111.30 | 135.93   | 1,463.15 |
| 309M         | 409M         | 609M | 125.65    | 1,352.50 | 10.34   | 111.30 | 135.99   | 1,463.80 |
| 311M         | 411M         | 611M | 126.30    | 1,359.49 | 10.33   | 111.19 | 136.63   | 1,470.69 |
| 314M         | 614M         | 1000 | 125.59    | 1,351.85 | 10.32   | 111.08 | 135.91   | 1,462.94 |
| 316M<br>713M | 416M<br>813M | 616M | 125.97    | 1,355.94 | 10.67   | 114.85 | 136.64   | 1,470.79 |
| 317M<br>417M | 514M<br>714M |      | 125.59    | 1,351.85 | 10.31   | 110.98 | 135.90   | 1,462.83 |
| 414M         |              |      | 125.59    | 1,351.85 | 10.14   | 109.15 | 135.73   | 1,461.00 |
| 508          |              |      | 125.59    | 1,351.85 | 10.35   | 111.41 | 135.94   | 1,463.26 |
| 509M         |              |      | 125.65    | 1,352.50 | 10.36   | 111.52 | 136.01   | 1,464.01 |
| 511M         | 4            |      | 126.30    | 1,359.49 | 10.34   | 111.30 | 136.64   | 1,470.79 |
| 516M         |              |      | 125.97    | 1,355.94 | 10.66   | 114.74 | 136.63   | 1,470.69 |
| 517M         |              |      | 125.59    | 1,351.85 | 10.30   | 110.87 | 135.89   | 1,462.72 |
| 617M         | 814M         |      | 125.58    | 1,351.74 | 10.31   | 110.98 | 135.89   | 1,462.72 |
| 704M         |              |      | 126.06    | 1,356.91 | 10.34   | 111.30 | 136.40   | 1,468.21 |
| 707M         |              |      | 125.64    | 1,352.39 | 10.34   | 111.30 | 135.98   | 1,463.69 |
| 711M         |              |      | 125.59    | 1,351.85 | 10.51   | 113.13 | 136.10   | 1,464.98 |
| 804M         |              |      | 126.01    | 1,356.37 | 10.33   | 111.19 | 136.34   | 1,467.56 |
| 806          |              |      | 125.58    | 1,351.74 | 10.26   | 110.44 | 135.84   | 1,462.18 |
| 807M         |              |      | 125.64    | 1,352.39 | 10.25   | 110.33 | 135.89   | 1,462.72 |
| 811M         |              |      | 125.58    | 1,351.74 | 10.32   | 111.08 | 135.90   | 1,462.83 |
| 914 M        |              |      | 125.67    | 1,352.71 | 9.97    | 107.32 | 135.64   | 1,460.03 |