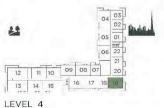

## APARTMENT TYPE A4 LEVEL 1-9

LEVEL 7-8

LEVEL 3-6

LEVEL 2

LEVEL 1

| UNIT NO      | ).           |      | SUITE ARI | A        | BALCONY | AREA   | TOTAL AR | EA       |
|--------------|--------------|------|-----------|----------|---------|--------|----------|----------|
|              |              |      | SQM.      | SQFT     | SQM     | SQFT   | SQM      | SQFT     |
| 115M         |              |      | 125.59    | 1,351.85 | 10.25   | 110.33 | 135.84   | 1,462.18 |
| 214M         |              |      | 125.59    | 1,351.85 | 10.52   | 113.24 | 136.11   | 1,465.09 |
| 217M         |              |      | 125.59    | 1,351.85 | 10.06   | 108.29 | 135.65   | 1,460.14 |
| 305          | 605          | 706  | 125.58    | 1,351.74 | 10.34   | 111.30 | 135.92   | 1,463.04 |
| 306M<br>606M | 406IM        | 506M | 126.06    | 1,356.91 | 10.34   | 111.30 | 136.40   | 1,468.21 |
| 308<br>405   | 505<br>608   | 408  | 125.59    | 1,351.85 | 10.34   | 111.30 | 135.93   | 1,463.15 |
| 309M         | 409M         | 609M | 125.65    | 1,352.50 | 10.34   | 111.30 | 135.99   | 1,463.80 |
| 311M         | 411M         | 611M | 126.30    | 1,359.49 | 10.33   | 111.19 | 136.63   | 1,470.69 |
| 314M         | 614M         | 1000 | 125.59    | 1,351.85 | 10.32   | 111.08 | 135.91   | 1,462.94 |
| 316M<br>713M | 416M<br>813M | 616M | 125.97    | 1,355.94 | 10.67   | 114.85 | 136.64   | 1,470.79 |
| 317M<br>417M | 514M<br>714M |      | 125.59    | 1,351.85 | 10.31   | 110.98 | 135.90   | 1,462.83 |
| 414M         |              |      | 125.59    | 1,351.85 | 10.14   | 109.15 | 135.73   | 1,461.00 |
| 508          |              |      | 125.59    | 1,351.85 | 10.35   | 111.41 | 135.94   | 1,463.26 |
| 509M         |              |      | 125.65    | 1,352.50 | 10.36   | 111.52 | 136.01   | 1,464.01 |
| 511M         | 4            |      | 126.30    | 1,359.49 | 10.34   | 111.30 | 136.64   | 1,470.79 |
| 516M         |              |      | 125.97    | 1,355.94 | 10.66   | 114.74 | 136.63   | 1,470.69 |
| 517M         |              |      | 125.59    | 1,351.85 | 10.30   | 110.87 | 135.89   | 1,462.72 |
| 617M         | 814M         |      | 125.58    | 1,351.74 | 10.31   | 110.98 | 135.89   | 1,462.72 |
| 704M         |              |      | 126.06    | 1,356.91 | 10.34   | 111.30 | 136.40   | 1,468.21 |
| 707M         |              |      | 125.64    | 1,352.39 | 10.34   | 111.30 | 135.98   | 1,463.69 |
| 711M         |              |      | 125.59    | 1,351.85 | 10.51   | 113.13 | 136.10   | 1,464.98 |
| 804M         |              |      | 126.01    | 1,356.37 | 10.33   | 111.19 | 136.34   | 1,467.56 |
| 806          |              |      | 125.58    | 1,351.74 | 10.26   | 110.44 | 135.84   | 1,462.18 |
| 807M         |              |      | 125.64    | 1,352.39 | 10.25   | 110.33 | 135.89   | 1,462.72 |
| 811M         |              |      | 125.58    | 1,351.74 | 10.32   | 111.08 | 135.90   | 1,462.83 |
| 914 M        |              |      | 125.67    | 1,352.71 | 9.97    | 107.32 | 135.64   | 1,460.03 |