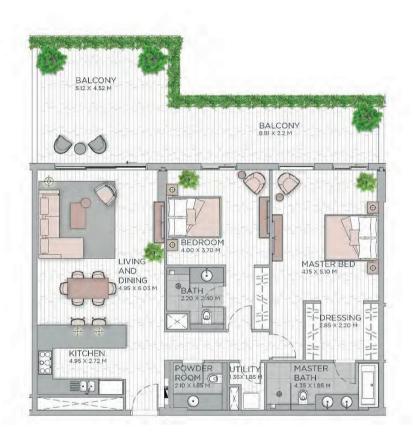

## **APARTMENT TYPE A2**

88.66

LEVEL 7-8

LEVEL 3-6

LEVEL 2

LEVEL 1

BEDROOM

BATH