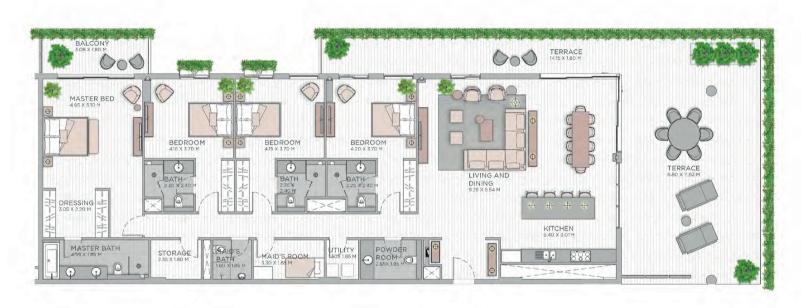

M   | SQFT         | SQM    | SQFT     |
| 315      | 171.07    | 1,841.40   | 21.06 | 226.69       | 192.13 | 2,068.09 |
| 415      | 171.25    | 1,843.34   | 21.06 | 226.69       | 192.31 | 2,070.02 |
| 515      | 171.07    | 1,841.40   | 21.03 | 226.37       | 192.10 | 2,067.76 |
| 615      | 171.08    | 1,841.51   | 21.06 | 226.69       | 192.14 | 2,068.19 |
| 812      | 170.98    | 1,840.43   | 21.06 | 226.69       | 192.04 | 2,067.12 |









| UNIT NO. | SUITE AREA |          | BALCONY AREA |        | TOTAL AREA |          |
|----------|------------|----------|--------------|--------|------------|----------|
|          | SQM        | SQFT     | SQM          | SQFT   | SQM        | SQFT     |
| 803      | 249.77     | 2,688.52 | 74.63        | 803.32 | 324.40     | 3,491.84 |









| UNIT NO. | SUITE AREA |          | BALCONY AREA |          | TOTAL AREA |          |
|----------|------------|----------|--------------|----------|------------|----------|
|          | SQM        | SQFT     | SQIVI        | SQFT     | SQM        | SQFT     |
| 703      | 249.68     | 2,687.56 | 112.21       | 1,207.83 | 361.89     | 3,895.38 |









| UNIT NO. | SUITE AREA |          | BALCONY AREA |          | TOTAL AREA |          |
|----------|------------|----------|--------------|----------|------------|----------|
|          | SQM        | SQFT     | SQM          | SQFT     | SQM        | SQFT     |
| 903      | 250.30     | 2,694.23 | 149.97       | 1,614.28 | 400.27     | 4,308.51 |









| UNIT NO. | SUITE AREA |          | BALCONY AREA |          | TOTAL AREA |