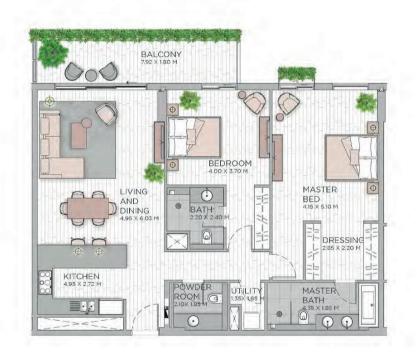

| 1,619.44 |
| 913M     | 125.97    | 1,355.94   | 25.06 | 269.75       | 151.03 | 1,625.69 |











LEVEL 2

| UNIT NO. | SUITE AREA |          | BALCONY AREA |        | TOTAL AREA |          |
|----------|------------|----------|--------------|--------|------------|----------|
|          | SQM        | SQFT     | SQM          | SQFT   | SQM        | SQFT     |
| 210      | 125.59     | 1,351.85 | 17.97        | 193.43 | 143.56     | 1,545.28 |
| 211M     | 126.30     | 1,359.49 | 17.99        | 193.64 | 144.29     | 1,553.14 |
| 310 410  | 125.59     | 1,351.85 | 17.76        | 191.17 | 143.35     | 1,543.02 |
| 510      | 125.59     | 1,351.85 | 17.78        | 191.38 | 143.37     | 1,543.23 |
| 610      | 125.58     | 1,351.74 | 17.76        | 191.17 | 143.34     | 1,542.91 |









| UNIT NO. | SUITE AREA |          | BALCONY AREA |        | TOTAL AREA |          |
|----------|------------|----------|--------------|--------|------------|----------|
|          | SQM        | SQFT     | SQM          | SQFT   | SQM        | SQFT     |
| 205      | 125.59     | 1,351.85 | 15.04        | 161.89 | 140.63     | 1,513.74 |













LEVEL 1



| UNIT NO. | SUITE ARI | EA       | BALCONY AREA |        | TOTAL AREA |          |
|----------|-----------|----------|--------------|--------|------------|----------|
|          | SQM       | SQFT     | SQM          | SQFT   | SQM        | SQFT     |
| 117      | 125.89    | 1,355.08 | 30.93        | 332.93 | 156.82     | 1,688.01 |
| 219      | 125.93    | 1,355.51 | 31.02        | 333.90 | 156.95     | 1,689.41 |
| 916      |