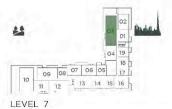

LEVEL 7

EVEL 5

LEVEL 3

| UNIT NO. | SUITE AREA |          | BALCONY AREA |        | TOTAL AREA |          |
|----------|------------|----------|--------------|--------|------------|----------|
|          | SQM        | SQFT     | SQM          | SQFT   | SQM        | SQFT     |
| 319 716  | 125.93     | 1,355.51 | 16.96        | 182.56 | 142.89     | 1,538.07 |
| 519      | 125.93     | 1,355.51 | 16.95        | 182.45 | 142.88     | 1,537.96 |