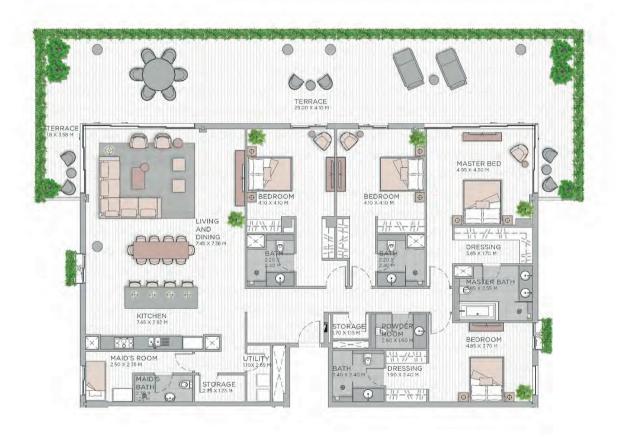

| UNIT NO. | SUITE AREA |          | BALCONY AREA |        | TOTAL AREA |          |
|----------|------------|----------|--------------|--------|------------|----------|
|          | SQM        | SQFT     | SQM          | SQFT   | SQM        | SQFT     |
| 809      | 171.52     | 1,846.24 | 19.61        | 211.08 | 191.13     | 2,057.32 |