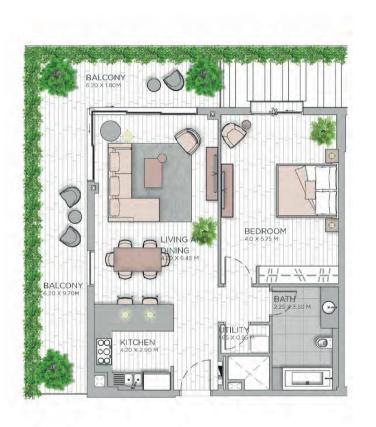

## **CENTRAL PARK at City Walk**

1 BEDROOM **BUILDING 1** 

## **APARTMENT TYPE A2**

88.66

LEVEL 7-8

LEVEL 3-6

LEVEL 2

LEVEL 1

BEDROOM

BATH

BALCONY

LIVING

KITCHEN

DINING

| UNIT NO. | SUITE ARI | EA.    | BALCONY | AREA   | TOTALAF | REA      |
|----------|-----------|--------|---------|--------|---------|----------|
|          | SQM       | SQFT   | SQM     | SQFT   | SQM     | SQFT     |
| 101M     | 79.83     | 859.29 | 16.19   | 174.27 | 96.02   | 1,033.56 |
| 110      | 79.81     | 859.07 | 15.86   | 170.72 | 95.67   | 1,029.79 |
| 116      | 79.47     | 855.42 | 15.64   | 168.35 | 95.11   | 1,023.76 |
| 201M     | 79.83     | 859.29 | 15.73   | 169.32 | 95.56   | 1,028.61 |
| 218      | 79.47     | 855.42 | 16.10   | 173.30 | 95.57   | 1,028.72 |
| 901M     | 79.83     | 859.29 | 15.90   | 171.15 | 95.73   | 1,030.44 |
| 904      | 79.33     | 853.91 | 15.76   | 169.64 | 95.09   | 1,023.55 |
| 911      | 79.20     | 852.51 | 15.58   | 167.70 | 94.78   | 1,020.21 |
| 915      | 81.19     | 873.93 | 16.10   | 173.30 | 97.29   | 1,047.23 |