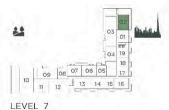

| TOTAL AREA |          |
|----------|------------|----------|--------------|--------|------------|----------|
|          | SQM        | SQFT     | SQM          | SQFT   | SQM        | SQFT     |
| 319 716  | 125.93     | 1,355.51 | 16.96        | 182.56 | 142.89     | 1,538.07 |
| 519      | 125.93     | 1,355.51 | 16.95        | 182.45 | 142.88     | 1,537.96 |













| UNIT NO. |     | SUITE ARI | SUITE AREA |          | BALCONY AREA |        | TOTAL AREA |          |
|----------|-----|-----------|------------|----------|--------------|--------|------------|----------|
|          |     | SQM       | SQFT       | SQM      | SQFT         | SQM    | SQFT       |          |
| 419      | 619 | 816       | 125.93     | 1,355.51 | 19.66        | 211.62 | 145.59     | 1,567.13 |









| UNIT NO. | SUITE AREA |          | BALCONY AREA |        | TOTAL AREA |          |
|----------|------------|----------|--------------|--------|------------|----------|
|          | SQM        | SQFT     | SQM          | SQFT   | SQM        | SQFT     |
| 702      | 126.53     | 1,361.97 | 86.53        | 931.41 | 213.06     | 2,293.38 |









| UNIT NO. | SUITE AREA |          | BALCONY AREA |        | TOTAL AREA |          |
|----------|------------|----------|--------------|--------|------------|----------|
|          | SQM        | SQFT     | SQM          | SQFT   | SQM        | SQFT     |
| 802      | 126.53     | 1,361.97 | 43.45        | 467.70 | 169.98     | 1,829.66 |









| UNIT NO. | SUITE AREA |          | BALCONY AREA |        | TOTAL AREA |          |
|----------|---