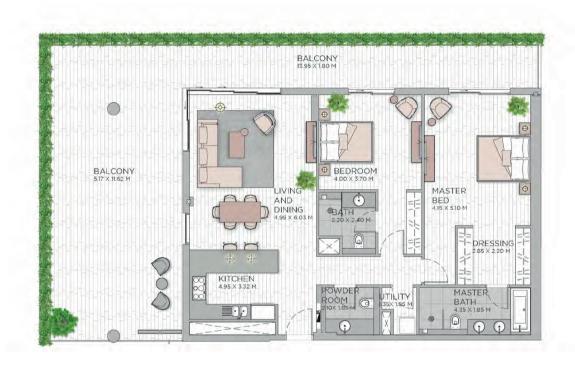

## **CENTRAL PARK at City Walk**

2 BEDROOM BUILDING 1

## APARTMENT TYPE A4 LEVEL 1-9

LEVEL 7-8

LEVEL 3-6

LEVEL 2

LEVEL 1

| UNIT NO      | ).           |      | SUITE ARI | A        | BALCONY | AREA   | TOTAL AR | EA       |
|--------------|--------------|------|-----------|----------|---------|--------|----------|----------|
|              |              |      | SQM.      | SQFT     | SQM     | SQFT   | SQM      | SQFT     |
| 115M         |              |      | 125.59    | 1,351.85 | 10.25   | 110.33 | 135.84   | 1,462.18 |
| 214M         |              |      | 125.59    | 1,351.85 | 10.52   | 113.24 | 136.11   | 1,465.09 |
| 217M         |              |      | 125.59    | 1,351.85 | 10.06   | 108.29 | 135.65   | 1,460.14 |
| 305          | 605          | 706  | 125.58    | 1,351.74 | 10.34   | 111.30 | 135.92   | 1,463.04 |
| 306M<br>606M | 406IM        | 506M | 126.06    | 1,356.91 | 10.34   | 111.30 | 136.40   | 1,468.21 |
| 308<br>405   | 505<br>608   | 408  | 125.59    | 1,351.85 | 10.34   | 111.30 | 135.93   | 1,463.15 |
| 309M         | 409M         | 609M | 125.65    | 1,352.50 | 10.34   | 111.30 | 135.99   | 1,463.80 |
| 311M         | 411M         | 611M | 126.30    | 1,359.49 | 10.33   | 111.19 | 136.63   | 1,470.69 |
| 314M         | 614M         | 1000 | 125.59    | 1,351.85 | 10.32   | 111.08 | 135.91   | 1,462.94 |
| 316M<br>713M | 416M<br>813M | 616M | 125.97    | 1,355.94 | 10.67   | 114.85 | 136.64   | 1,470.79 |
| 317M<br>417M | 514M<br>714M |      | 125.59    | 1,351.85 | 10.31   | 110.98 | 135.90   | 1,462.83 |
| 414M         |              |      | 125.59    | 1,351.85 | 10.14   | 109.15 | 135.73   | 1,461.00 |
| 508          |              |      | 125.59    | 1,351.85 | 10.35   | 111.41 | 135.94   | 1,463.26 |
| 509M         |              |      | 125.65    | 1,352.50 | 10.36   | 111.52 | 136.01   | 1,464.01 |
| 511M         | 4            |      | 126.30    | 1,359.49 | 10.34   | 111.30 | 136.64   | 1,470.79 |
| 516M         |              |      | 125.97    | 1,355.94 | 10.66   | 114.74 | 136.63   | 1,470.69 |
| 517M         |              |      | 125.59    | 1,351.85 | 10.30   | 110.87 | 135.89   | 1,462.72 |
| 617M         | 814M         |      | 125.58    | 1,351.74 | 10.31   | 110.98 | 135.89   | 1,462.72 |
| 704M         |              |      | 126.06    | 1,356.91 | 10.34   | 111.30 | 136.40   | 1,468.21 |
| 707M         |              |      | 125.64    | 1,352.39 | 10.34   | 111.30 | 135.98   | 1,463.69 |
| 711M         |              |      | 125.59    | 1,351.85 | 10.51   | 113.13 | 136.10   | 1,464.98 |
| 804M         |              |      | 126.01    | 1,356.37 | 10.33   | 111.19 | 136.34   | 1,467.56 |
| 806          |              |      | 125.58    | 1,351.74 | 10.26   | 110.44 | 135.84   | 1,462.18 |
| 807M         |              |      | 125.64    | 1,352.39 | 10.25   | 110.33 | 135.89   | 1,462.72 |
| 811M         |              |      | 125.58    | 1,351.74 | 10.32   | 111.08 | 135.90   | 1,462.83 |
| 914 M        |              |      | 125.67    | 1,352.71 | 9.97    | 107.32 | 135.64   | 1,460.03 |