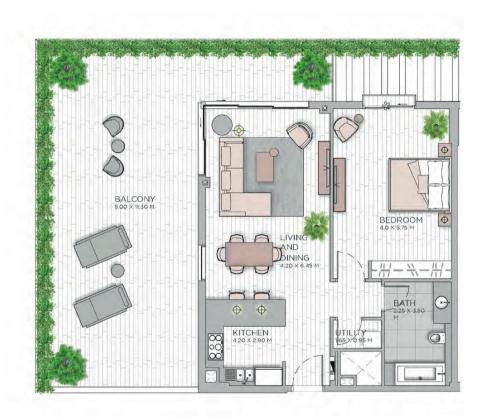

## **APARTMENT TYPE A2**

88.66

LEVEL 7-8

LEVEL 3-6

LEVEL 2

LEVEL 1

BEDROOM

BATH