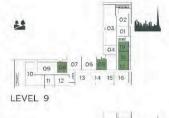

CENTRAL PARK at City Walk

FLOOR PLANS Building 1





| UNIT NO. | SUITE ARI | EA .   | BALCONY | AREA   | TOTAL AR | EA       |
|----------|-----------|--------|---------|--------|----------|----------|
|          | SQM       | SQFT   | SQM     | SQFT   | SQM      | SQFT     |
| 107      | 79.51     | 855.85 | 24.36   | 262.21 | 103.87   | 1,118.06 |



LEVEL 1

## **CENTRAL PARK at City Walk**

1 BEDROOM **BUILDING 1** 

## **APARTMENT TYPE A2**









88.66





LEVEL 7-8



LEVEL 3-6



LEVEL 2



LEVEL 1



BEDROOM

BATH

BALCONY

LIVING

KITCHEN

DINING







| UNIT NO. | SUITE ARI | EA.    | BALCONY | AREA   | TOTALAF | REA      |
|----------|-----------|--------|---------|--------|---------|----------|
|          | SQM       | SQFT   | SQM     | SQFT   | SQM     | SQFT     |
| 101M     | 79.83     | 859.29 | 16.19   | 174.27 | 96.02   | 1,033.56 |
| 110      | 79.81     | 859.07 | 15.86   | 170.72 | 95.67   | 1,029.79 |
| 116      | 79.47     | 855.42 | 15.64   | 168.35 | 95.11   | 1,023.76 |
| 201M     | 79.83     | 859.29 | 15.73   | 169.32 | 95.56   | 1,028.61 |
| 218      | 79.47     | 855.42 | 16.10   | 173.30 | 95.57   | 1,028.72 |
| 901M     | 79.83     | 859.29 | 15.90   | 171.15 | 95.73   | 1,030.44 |
| 904      | 79.33     | 85