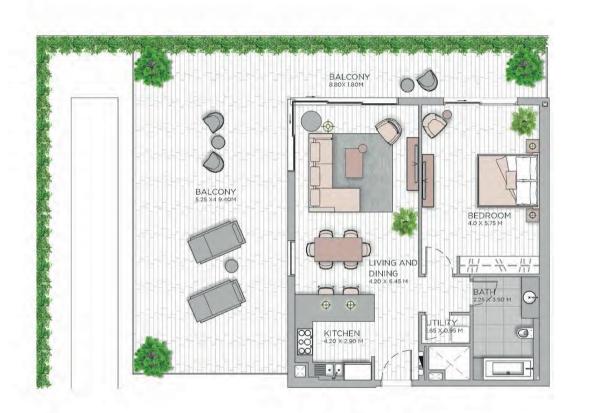

## **APARTMENT TYPE A2**

88.66

LEVEL 7-8

LEVEL 3-6

LEVEL 2

LEVEL 1

BEDROOM

BATH

BALCONY

LIVING

KITCHEN

DINING

| UNIT NO. | SUITE ARI | EA.    | BALCONY | AREA   | TOTALAF | REA      |
|----------|-----------|--------|---------|--------|---------|----------|
|          | SQM       | SQFT   | SQM     | SQFT   | SQM     | SQFT     |
| 101M     | 79.83     | 859.29 | 16.19   | 174.27 | 96.02   | 1,033.56 |
| 110      | 79.81     | 859.07 | 15.86   | 170.72 | 95.67   | 1,029.79 |
| 116      | 79.47     | 855.42 | 15.64   | 168.35 | 95.11   | 1,023.76 |
| 201M     | 79.83     | 859.29 | 15.73   | 169.32 | 95.56   | 1,028.61 |
| 218      | 79.47     | 855.42 | 16.10   | 173.30 | 95.57   | 1,028.72 |
| 901M     | 79.83     | 859.29 | 15.90   | 171.15 | 95.73   | 1,030.44 |
| 904      | 79.33     | 853.91 | 15.76   | 169.64 | 95.09   | 1,023.55 |
| 911      | 79.20     | 852.51 | 15.58   | 167.70 | 94.78   | 1,020.21 |
| 915      | 81.19     | 873.93 | 16.10   | 173.30 | 97.29   | 1,047.23 |