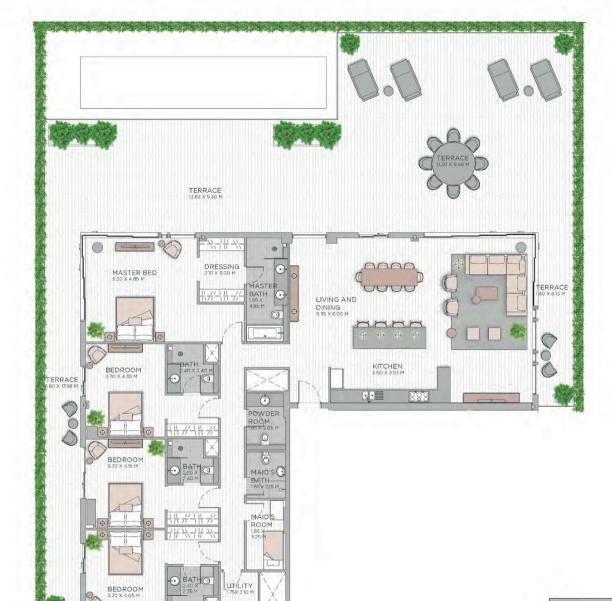

## APARTMENT TYPE A4 LEVEL 1-9

LEVEL 7-8

LEVEL 3-6

LEVEL 2

LEVEL 1

| UNIT NO      | ).           |      | SUITE ARI | A        | BALCONY | AREA   | TOTAL AR | EA       |
|--------------|--------------|------|-----------|----------|---------|--------|----------|----------|
|              |              |      | SQM.      | SQFT     | SQM     | SQFT   | SQM      | SQFT     |
| 115M         |              |      | 125.59    | 1,351.85 | 10.25   | 110.33 | 135.84   | 1,462.18 |
| 214M         |              |      | 125.59    | 1,351.85 | 10.52   | 113.24 | 136.11   | 1,465.09 |
| 217M         |              |      | 125.59    | 1,351.85 | 10.06   | 108.29 | 135.65   | 1,460.14 |
| 305          | 605          | 706  | 125.58    | 1,351.74 | 10.34   | 111.30 | 135.92   | 1,463.04 |
| 306M<br>606M | 406IM        | 506M | 126.06    | 1,356.91 | 10.34   | 111.30 | 136.40   | 1,468.21 |
| 308<br>405   | 505<br>608   | 408  | 125.59    | 1,351.85 | 10.34   | 111.30 | 135.93   | 1,463.15 |
| 309M         | 409M         | 609M | 125.65    | 1,352.50 | 10.34   | 111.30 | 135.99   | 1,463.80 |
| 311M         | 411M         | 611M | 126.30    | 1,359.49 | 10.33   | 111.19 | 136.63   | 1,470.69 |
| 314M         | 614M         | 1000 | 125.59    | 1,351.85 | 10.32   | 111.08 | 135.91   | 1,462.94 |
| 316M<br>713M | 416M<br>813M | 616M | 125.97    | 1,355.94 | 10.67   | 114.85 | 136.64   | 1,470.79 |
| 317M<br>417M | 514M<br>714M |      | 125.59    | 1,351.85 | 10.31   | 110.98 | 135.90   | 1,462.83 |
| 414M         |              |      | 125.59    | 1,351.85 | 10.14   | 109.15 | 135.73   | 1,461.00 |
| 508          |              |      | 125.59    | 1,351.85 | 10.35   | 111.41 | 135.94   | 1,463.26 |
| 509M         |              |      | 125.65    | 1,352.50 | 10.36   | 111.52 | 136.01   | 1,464.01 |
| 511M         | 4            |      | 126.30    | 1,359.49 | 10.34   | 111.30 | 136.64   | 1,470.79 |
| 516M         |              |      | 125.97    | 1,355.94 | 10.66   | 114.74 | 136.63   | 1,470.69 |
| 517M         |              |      | 125.59    | 1,351.85 | 10.30   | 110.87 | 135.89   | 1,462.72 |
| 617M         | 814M         |      | 125.58    | 1,351.74 | 10.31   | 110.98 | 135.89   | 1,462.72 |
| 704M         |              |      | 126.06    | 1,356.91 | 10.34   | 111.30 | 136.40   | 1,468.21 |
| 707M         |              |      | 125.64    | 1,352.39 | 10.34   | 111.30 | 135.98   | 1,463.69 |
| 711M         |              |      | 125.59    | 1,351.85 | 10.51   | 113.13 | 136.10   | 1,464.98 |
| 804M         |              |      | 126.01    | 1,356.37 | 10.33   | 111.19 | 136.34   | 1,467.56 |
| 806          |              |      | 125.58    | 1,351.74 | 10.26   | 110.44 | 135.84   | 1,462.18 |
| 807M         |              |      | 125.64    | 1,352.39 | 10.25   | 110.33 | 135.89   | 1,462.72 |
| 811M         |              |      | 125.58    | 1,351.74 | 10.32   | 111.08 | 135.90   | 1,462.83 |
| 914 M        |              |      | 125.67    | 1,352.71 | 9.97    | 107.32 | 135.64   | 1,460.03 |