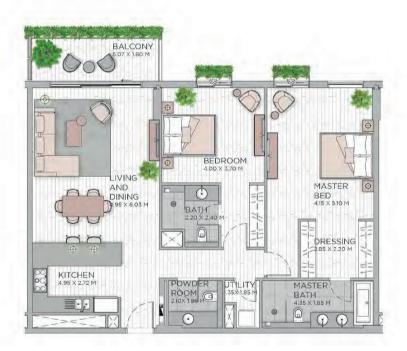

## **CENTRAL PARK at City Walk**

2 BEDROOM BUILDING 1

## APARTMENT TYPE A4 LEVEL 1-9

LEVEL 7-8

LEVEL 3-6

LEVEL 2

LEVEL 1

| UNIT NO      | ).           |      | SUITE ARI | A        | BALCONY | AREA   | TOTAL AR | EA       |
|--------------|--------------|------|-----------|----------|---------|--------|----------|----------|
|              |              |      | SQM.      | SQFT     | SQM     | SQFT   | SQM      | SQFT     |
| 115M         |              |      | 125.59    | 1,351.85 | 10.25   | 110.33 | 135.84   | 1,462.18 |
| 214M         |              |      | 125.59    | 1,351.85 | 10.52   | 113.24 | 136.11   | 1,465.09 |
| 217M         |              |      | 125.59    | 1,351.85 | 10.06   | 108.29 | 135.65   | 1,460.14 |
| 305          | 605          | 706  | 125.58    | 1,351.74 | 10.34   | 111.30 | 135.92   | 1,463.04 |
| 306M<br>606M | 406IM        | 506M | 126.06    | 1,356.91 | 10.34   | 111.30 | 136.40   | 1,468.21 |
| 308<br>405   | 505<br>608   | 408  | 125.59    | 1,351.85 | 10.34   | 111.30 | 135.93   | 1,463.15 |
| 309M         | 409M         | 609M | 125.65    | 1,352.50 | 10.34   | 111.30 | 135.99   | 1,463.80 |
| 311M         | 411M         | 611M | 126.30    | 1,359.49 | 10.33   | 111.19 | 136.63   | 1,470.69 |
| 314M         | 614M         | 1000 | 125.59    | 1,351.85 | 10.32   | 111.08 | 135.91   | 1,462.94 |
| 316M<br>713M | 416M<br>813M | 616M | 125.97    | 1,355.94 | 10.67   | 114.85 | 136.64   | 1,470.79 |
| 317M<br>417M | 514M<br>714M |      | 125.59    | 1,351.85 | 10.31   | 110.98 | 135.90   | 1,462.83 |
| 414M         |              |      | 125.59    | 1,351.85 | 10.14   | 109.15 | 135.73   | 1,461.00 |
| 508          |              |      | 125.59    | 1,351.85 | 10.35   | 111.41 | 135.94   | 1,463.26 |
| 509M         |              |      | 125.65    | 1,352.50 | 10.36   | 111.52 | 136.01   | 1,464.01 |
| 511M         | 4            |      | 126.30    | 1,359.49 | 10.34   | 111.30 | 136.64   | 1,470.79 |
| 516M         |              |      | 125.97    | 1,355.94 | 10.66   | 114.74 | 136.63   | 1,470.69 |
| 517M         |              |      | 125.59    | 1,351.85 | 10.30   | 110.87 | 135.89   | 1,462.72 |
| 617M         | 814M         |      | 125.58    | 1,351.74 | 10.31   | 110.98 | 135.89   | 1,462.72 |
| 704M         |              |      | 126.06    | 1,356.91 | 10.34   | 111.30 | 136.40   | 1,468.21 |
| 707M         |              |      | 125.64    | 1,352.39 | 10.34   | 111.30 | 135.98   | 1,463.69 |
| 711M         |              |      | 125.59    | 1,351.85 | 10.51   | 113.13 | 136.10   | 1,464.98 |
| 804M         |              |      | 126.01    | 1,356.37 | 10.33   | 111.19 | 136.34   | 1,467.56 |
| 806          |              |      | 125.58    | 1,351.74 | 10.26   | 110.44 | 135.84   | 1,462.18 |
| 807M         |              |      | 125.64    | 1,352.39 | 10.25   | 110.33 | 135.89   | 1,462.72 |
| 811M         |              |      | 125.58    | 1,351.74 | 10.32   | 111.08 | 135.90   | 1,462.83 |
| 914 M        |              |      | 125.67    | 1,352.71 | 9.97    | 107.32 | 135.64   | 1,460.03 |