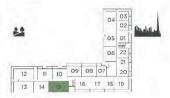

.61   | 28.15 | 303.01       | 199.24 | 2,144.62 |











| UNIT NO. | SUITE ARI | SUITE AREA |       | BALCONY AREA |        | EA       |
|----------|-----------|------------|-------|--------------|--------|----------|
|          | SQM       | SQFT       | SQM   | SQFT         | SQM    | SQFT     |
| 404      | 171.09    | 1,841.61   | 28.30 | 304.62       | 199.39 | 2,146.23 |
| 412M     | 171.81    | 1,849.36   | 30.56 | 328.95       | 202.37 | 2,178.31 |
| 413      | 171.09    | 1,841.61   | 30.57 | 329.06       | 201.66 | 2,170.67 |
| 604      | 171.09    | 1,841.61   | 28.28 | 304.41       | 199.37 | 2,146.02 |
| 612M     | 171.88    | 1,850.12   | 30.49 | 328.19       | 202.37 | 2,178.31 |
| 613      | 171.16    | 1,842.37   | 30.49 | 328.19       | 201.65 | 2,170.56 |











| UNIT NO. | SUITE AREA |          | BALCONY AREA |        | TOTAL AREA |          |
|----------|------------|----------|--------------|--------|------------|----------|
|          | SQM        | SQFT     | SQM          | SQFT   | SQM        | SQFT     |
| 215      | 171.07     | 1,841.40 | 27.96        | 300.96 | 199.03     | 2,142.36 |
| 712      | 170.98     | 1,840.43 | 27.59        | 296.98 | 198.57     | 2,137.41 |











LEVEL 3-6

| UNIT NO. | SUITE ARE | SUITE AREA |       | BALCONY AREA |        | EA       |
|----------|-----------|------------|-------|--------------|--------|----------|
|          | SQM       | SQFT       | SQM   | SQFT         | SQM    | SQFT     |
| 315      | 171.07    | 1,841.40   | 21.06 | 226.69       | 192.13 | 2,068.09 |
| 415      | 171.25    | 1,