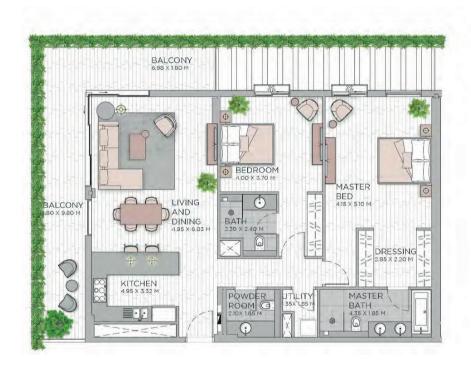

## APARTMENT TYPE A4 LEVEL 1-9

LEVEL 7-8

LEVEL 3-6

LEVEL 2

LEVEL 1

| UNIT NO      | ).           |      | SUITE ARI | A        | BALCONY | AREA   | TOTAL AR | EA       |
|--------------|--------------|------|-----------|----------|---------|--------|----------|----------|
|              |              |      | SQM.      | SQFT     | SQM     | SQFT   | SQM      | SQFT     |
| 115M         |              |      | 125.59    | 1,351.85 | 10.25   | 110.33 | 135.84   | 1,462.18 |
| 214M         |              |      | 125.59    | 1,351.85 | 10.52   | 113.24 | 136.11   | 1,465.09 |
| 217M         |              |      | 125.59    | 1,351.85 | 10.06   | 108.29 | 135.65   | 1,460.14 |
| 305          | 605          | 706  | 125.58    | 1,351.74 | 10.34   | 111.30 | 135.92   | 1,463.04 |
| 306M<br>606M | 406IM        | 506M | 126.06    | 1,356.91 | 10.34   | 111.30 | 136.40   | 1,468.21 |
| 308<br>405   | 505<br>608   | 408  | 125.59    | 1,351.85 | 10.34   | 111.30 | 135.93   | 1,463.15 |
| 309M         | 409M         | 609M | 125.65    | 1,352.50 | 10.34   | 111.30 | 135.99   | 1,463.80 |
| 311M         | 411M         | 611M | 126.30    | 1,359.49 | 10.33   | 111.19 | 136.63   | 1,470.69 |
| 314M         | 614M         | 1000 | 125.59    | 1,351.85 | 10.32   | 111.08 | 135.91   | 1,462.94 |
| 316M<br>713M | 416M<br>813M | 616M | 125.97    | 1,355.94 | 10.67   | 114.85 | 136.64   | 1,470.79 |
| 317M<br>417M | 514M<br>714M |      | 125.59    | 1,351.85 | 10.31   | 110.98 | 135.90   | 1,462.83 |
| 414M         |              |      | 125.59    | 1,351.85 | 10.14   | 109.15 | 135.73   | 1,461.00 |
| 508          |              |      | 125.59    | 1,351.85 | 10.35   | 111.41 | 135.94   | 1,463.26 |
| 509M         |              |      | 125.65    | 1,352.50 | 10.36   | 111.52 | 136.01   | 1,464.01 |
| 511M         | 4            |      | 126.30    | 1,359.49 | 10.34   | 111.30 | 136.64   | 1,470.79 |
| 516M         |              |      | 125.97    | 1,355.94 | 10.66   | 114.74 | 136.63   | 1,470.69 |
| 517M         |              |      | 125.59    | 1,351.85 | 10.30   | 110.87 | 135.89   | 1,462.72 |
| 617M         | 814M         |      | 125.58    | 1,351.74 | 10.31   | 110.98 | 135.89   | 1,462.72 |
| 704M         |              |      | 126.06    | 1,356.91 | 10.34   | 111.30 | 136.40   | 1,468.21 |
| 707M         |              |      | 125.64    | 1,352.39 | 10.34   | 111.30 | 135.98   | 1,463.69 |
| 711M         |              |      | 125.59    | 1,351.85 | 10.51   | 113.13 | 136.10   | 1,464.98 |
| 804M         |              |      | 126.01    | 1,356.37 | 10.33   | 111.19 | 136.34   | 1,467.56 |
| 806          |              |      | 125.58    | 1,351.74 | 10.26   | 110.44 | 135.84   | 1,462.18 |
| 807M         |              |      | 125.64    | 1,352.39 | 10.25   | 110.33 | 135.89   | 1,462.72 |
| 811M         |              |      | 125.58    | 1,351.74 | 10.32   | 111.08 | 135.90   | 1,462.83 |
| 914 M        |              |      | 125.67    | 1,352.71 | 9.97    | 107.32 | 135.64   | 1,460.03 |