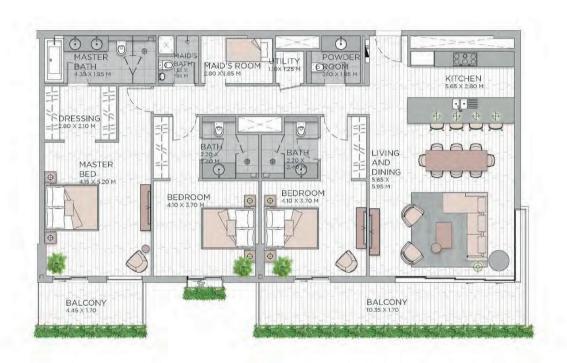

## **CENTRAL PARK at City Walk**

2 BEDROOM BUILDING 1

## APARTMENT TYPE A4 LEVEL 1-9

LEVEL 7-8

LEVEL 3-6

LEVEL 2

LEVEL 1

| UNIT NO      | ).           |      | SUITE ARI | A        | BALCONY | AREA   | TOTAL AR | EA       |
|--------------|--------------|------|-----------|----------|---------|--------|----------|----------|
|              |              |      | SQM.      | SQFT     | SQM     | SQFT   | SQM      | SQFT     |
| 115M         |              |      | 125.59    | 1,351.85 | 10.25   | 110.33 | 135.84   | 1,462.18 |
| 214M         |              |      | 125.59    | 1,351.85 | 10.52   | 113.24 | 136.11   | 1,465.09 |
| 217M         |              |      | 125.59    | 1,351.85 | 10.06   | 108.29 | 135.65   | 1,460.14 |
| 305          | 605          | 706  | 125.58    | 1,351.74 | 10.34   | 111.30 | 135.92   | 1,463.04 |
| 306M<br>606M | 406IM        | 506M | 126.06    | 1,356.91 | 10.34   | 111.30 | 136.40   | 1,468.21 |
| 308<br>405   | 505<br>608   | 408  | 125.59    | 1,351.85 | 10.34   | 111.30 | 135.93   | 1,463.15 |
| 309M         | 409M         | 609M | 125.65    | 1,352.50 | 10.34   | 111.30 | 135.99   | 1,463.80 |
| 311M         | 411M         | 611M | 126.30    | 1,359.49 | 10.33   | 111.19 | 136.63   | 1,470.69 |
| 314M         | 614M         | 1000 | 125.59    | 1,351.85 | 10.32   | 111.08 | 135.91   | 1,462.94 |
| 316M<br>713M | 416M<br>813M | 616M | 125.97    | 1,355.94 | 10.67   | 114.85 | 136.64   | 1,470.79 |
| 317M<br>417M | 514M<br>714M |      | 125.59    | 1,351.85 | 10.31   | 110.98 | 135.90   | 1,462.83 |
| 414M         |              |      | 125.59    | 1,351.85 | 10.14   | 109.15 | 135.73   | 1,461.00 |
| 508          |              |      | 125.59    | 1,351.85 | 10.35   | 111.41 | 135.94   | 1,463.26 |
| 509M         |              |      | 125.65    | 1,352.50 | 10.36   | 111.52 | 136.01   | 1,464.01 |
| 511M         | 4            |      | 126.30    | 1,359.49 | 10.34   | 111.30 | 136.64   | 1,470.79 |
| 516M         |              |      | 125.97    | 1,355.94 | 10.66   | 114.74 | 136.63   | 1,470.69 |
| 517M         |              |      | 125.59    | 1,351.85 | 10.30   | 110.87 | 135.89   | 1,462.72 |
| 617M         | 814M         |      | 125.58    | 1,351.74 | 10.31   | 110.98 | 135.89   | 1,462.72 |
| 704M         |              |      | 126.06    | 1,356.91 | 10.34   | 111.30 | 136.40   | 1,468.21 |
| 707M         |              |      | 125.64    | 1,352.39 | 10.34   | 111.30 | 135.98   | 1,463.69 |
| 711M         |              |      | 125.59    | 1,351.85 | 10.51   | 113.13 | 136.10   | 1,464.98 |
| 804M         |              |      | 126.01    | 1,356.37 | 10.33   | 111.19 | 136.34   | 1,467.56 |
| 806          |              |      | 125.58    | 1,351.74 | 10.26   | 110.44 | 135.84   | 1,462.18 |
| 807M         |              |      | 125.64    | 1,352.39 | 10.25   | 110.33 | 135.89   | 1,462.72 |
| 811M         |              |      | 125.58    | 1,351.74 | 10.32   | 111.08 | 135.90   | 1,462.83 |
| 914 M        |              |      | 125.67    | 1,352.71 | 9.97    | 107.32 | 135.64   | 1,460.03 |