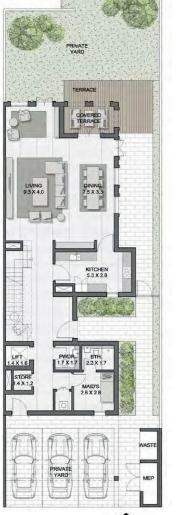

FLOOR PLANS

3 BEDROOM (TYPE B) + FAMILY ROOM/ M

TOTAL AREA 344 sqm | 3,707 sqft

3 BEDROOM (TYPE A) + FAMILY ROOM/ E

TOTAL AREA 355 sqm | 3,825 sqft

G. FLOOR

ROOF

|III|MERAAS

1. FLOOR

3 BEDROOM (TYPE D) + FAMILY ROOM/ M

TOTAL AREA 344 sqm | 3,705 sqft

3 BEDROOM (TYPE C) + FAMILY ROOM/ E

TOTAL AREA 363 sqm | 3,917 sqft

G. FLOOR

ROOF

ROOF