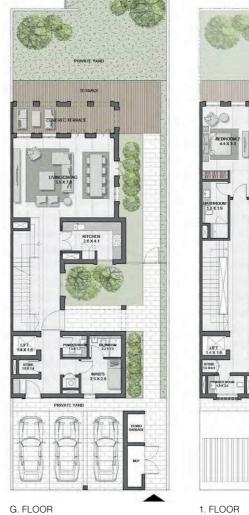

FLOOR PLANS

3 BEDROOM (TYPE B) + FAMILY ROOM/ M

TOTAL AREA 344 sqm | 3,707 sqft

3 BEDROOM (TYPE A) + FAMILY ROOM/ E

TOTAL AREA 355 sqm | 3,825 sqft

G. FLOOR

ROOF

|III|MERAAS