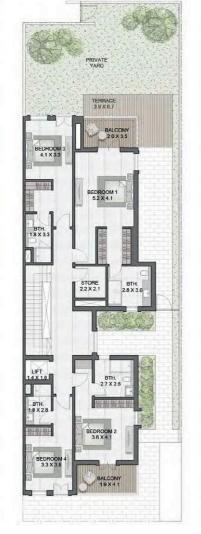

1. FLOOR

3 BEDROOM (TYPE D) + FAMILY ROOM/ M

TOTAL AREA 344 sqm | 3,705 sqft

3 BEDROOM (TYPE C) + FAMILY ROOM/ E

TOTAL AREA 363 sqm | 3,917 sqft

G. FLOOR

ROOF

ROOF