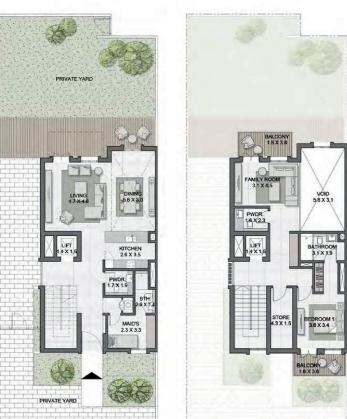

FLOOR PLANS

3 BEDROOM (TYPE B) + FAMILY ROOM/ M

TOTAL AREA 344 sqm | 3,707 sqft

3 BEDROOM (TYPE A) + FAMILY ROOM/ E

TOTAL AREA 355 sqm | 3,825 sqft

G. FLOOR

ROOF

|III|MERAAS

1. FLOOR

3 BEDROOM (TYPE D) + FAMILY ROOM/ M

TOTAL AREA 344 sqm | 3,705 sqft

3 BEDROOM (TYPE C) + FAMILY ROOM/ E

TOTAL AREA 363 sqm | 3,917 sqft

G. FLOOR

ROOF

ROOF