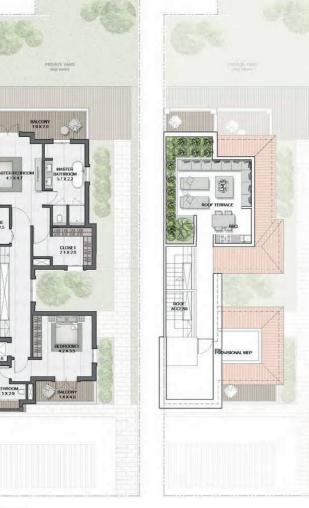

FLOOR PLANS

3 BEDROOM (TYPE B) + FAMILY ROOM/ M

TOTAL AREA 344 sqm | 3,707 sqft

3 BEDROOM (TYPE A) + FAMILY ROOM/ E

TOTAL AREA 355 sqm | 3,825 sqft

G. FLOOR

ROOF

|III|MERAAS

1. FLOOR

3 BEDROOM (TYPE D) + FAMILY ROOM/ M

TOTAL AREA 344 sqm | 3,705 sqft

3 BEDROOM (TYPE C) + FAMILY ROOM/ E

TOTAL AREA 363 sqm | 3,917 sqft

G. FLOOR

ROOF

ROOF