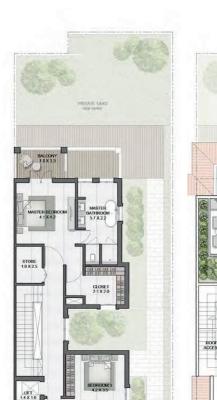

FLOOR PLANS

3 BEDROOM (TYPE B) + FAMILY ROOM/ M

TOTAL AREA 344 sqm | 3,707 sqft

3 BEDROOM (TYPE A) + FAMILY ROOM/ E

TOTAL AREA 355 sqm | 3,825 sqft

G. FLOOR

ROOF

|III|MERAAS

1. FLOOR

3 BEDROOM (TYPE D) + FAMILY ROOM/ M

TOTAL AREA 344 sqm | 3,705 sqft

3 BEDROOM (TYPE C) + FAMILY ROOM/ E

TOTAL AREA 363 sqm | 3,917 sqft

G. FLOOR

ROOF

ROOF