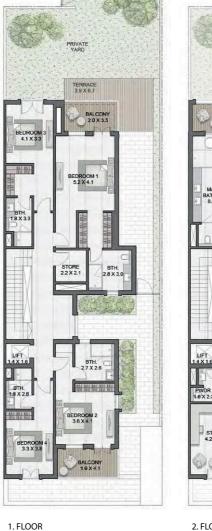

1. FLOOR

3 BEDROOM (TYPE D) + FAMILY ROOM/ M

TOTAL AREA 344 sqm | 3,705 sqft

3 BEDROOM (TYPE C) + FAMILY ROOM/ E

TOTAL AREA 363 sqm | 3,917 sqft

G. FLOOR

ROOF

ROOF