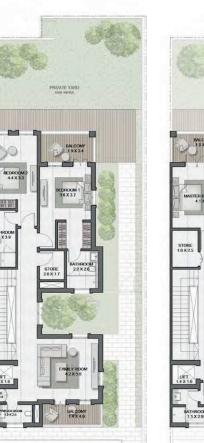

3 BEDROOM (TYPE F) + FAMILY ROOM/ E

TOTAL AREA 358 sqm | 3,859 sqft

**Q** 

3 BEDROOM (TYPE E) + FAMILY ROOM/ E

TOTAL AREA 347 sqm | 3,744 sqft

G. FLOOR

ROOF

4 BEDROOM (TYPE B) + FAMILY ROOM/ E