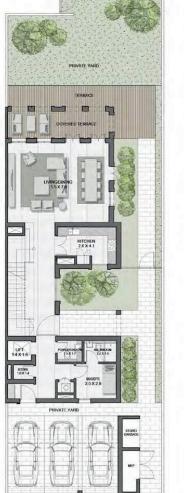

FLOOR PLANS

3 BEDROOM (TYPE B) + FAMILY ROOM/ M

TOTAL AREA 344 sqm | 3,707 sqft

3 BEDROOM (TYPE A) + FAMILY ROOM/ E

TOTAL AREA 355 sqm | 3,825 sqft

G. FLOOR

ROOF

|III|MERAAS

1. FLOOR

3 BEDROOM (TYPE D) + FAMILY ROOM/ M

TOTAL AREA 344 sqm | 3,705 sqft

3 BEDROOM (TYPE C) + FAMILY ROOM/ E

TOTAL AREA 363 sqm | 3,917 sqft

G. FLOOR

ROOF

ROOF

3 BEDROOM (TYPE F) + FAMILY ROOM/ E

TOTAL AREA 358 sqm | 3,859 sqft

**Q** 

3 BEDROOM (TYPE E) + FAMILY ROOM/ E

TOTAL AREA 347 sqm | 3,744 sqft

G. FLOOR

ROOF

4 BEDROOM (TYPE B) + FAMILY ROOM/ E