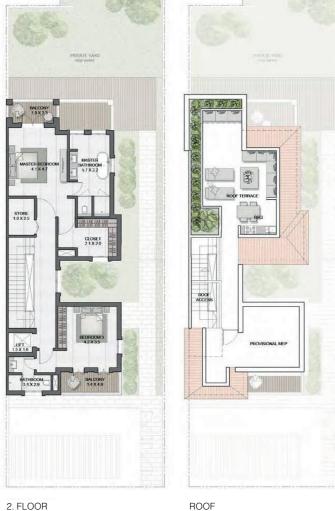

1. FLOOR

3 BEDROOM (TYPE D) + FAMILY ROOM/ M

TOTAL AREA 344 sqm | 3,705 sqft

3 BEDROOM (TYPE C) + FAMILY ROOM/ E

TOTAL AREA 363 sqm | 3,917 sqft

G. FLOOR

ROOF

ROOF