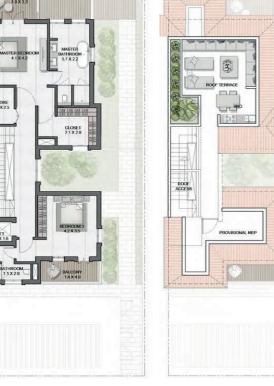

FLOOR PLANS

3 BEDROOM (TYPE B) + FAMILY ROOM/ M

TOTAL AREA 344 sqm | 3,707 sqft

3 BEDROOM (TYPE A) + FAMILY ROOM/ E

TOTAL AREA 355 sqm | 3,825 sqft

G. FLOOR

ROOF

|III|MERAAS

1. FLOOR

3 BEDROOM (TYPE D) + FAMILY ROOM/ M

TOTAL AREA 344 sqm | 3,705 sqft

3 BEDROOM (TYPE C) + FAMILY ROOM/ E

TOTAL AREA 363 sqm | 3,917 sqft

G. FLOOR

ROOF

ROOF