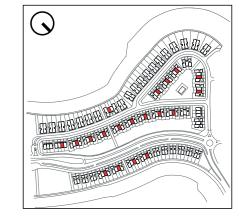

FLOOR PLANS

3 BEDROOM (TYPE B) + FAMILY ROOM/ M

TOTAL AREA 344 sqm | 3,707 sqft

3 BEDROOM (TYPE A) + FAMILY ROOM/ E

TOTAL AREA 355 sqm | 3,825 sqft

G. FLOOR

ROOF

|III|MERAAS