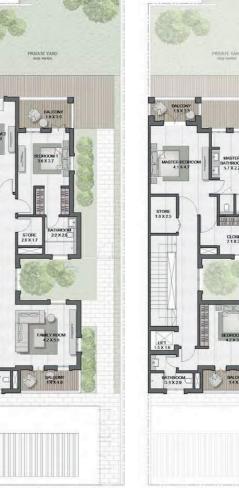

1. FLOOR

3 BEDROOM (TYPE D) + FAMILY ROOM/ M

TOTAL AREA 344 sqm | 3,705 sqft

3 BEDROOM (TYPE C) + FAMILY ROOM/ E

TOTAL AREA 363 sqm | 3,917 sqft

G. FLOOR

ROOF

ROOF