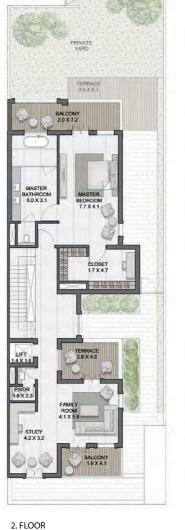

1. FLOOR

3 BEDROOM (TYPE D) + FAMILY ROOM/ M

TOTAL AREA 344 sqm | 3,705 sqft

3 BEDROOM (TYPE C) + FAMILY ROOM/ E

TOTAL AREA 363 sqm | 3,917 sqft

G. FLOOR

ROOF

ROOF