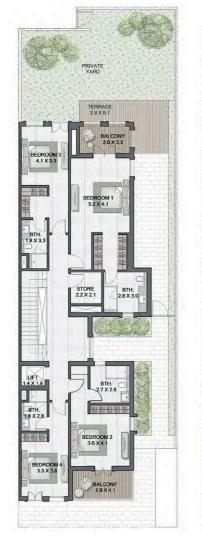

TOTAL AREA 636 sqm | 6,849 sqft

5 BEDROOM (TYPE D1) + FAMILY ROOM/ E

TOTAL AREA 636 sqm | 6,849 sqft

1. FLOOR

ROOF

G. FLOOR

TOLL FREE: 800TEXTURE WWW.TEXTUREPROPERTIES.COM