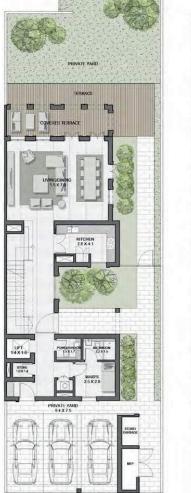

FLOOR PLANS

3 BEDROOM (TYPE B) + FAMILY ROOM/ M

TOTAL AREA 344 sqm | 3,707 sqft

3 BEDROOM (TYPE A) + FAMILY ROOM/ E

TOTAL AREA 355 sqm | 3,825 sqft

G. FLOOR

ROOF

|III|MERAAS