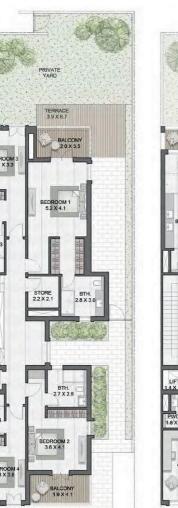

3 BEDROOM (TYPE F) + FAMILY ROOM/ E

TOTAL AREA 358 sqm | 3,859 sqft

**Q** 

3 BEDROOM (TYPE E) + FAMILY ROOM/ E

TOTAL AREA 347 sqm | 3,744 sqft

G. FLOOR

ROOF

4 BEDROOM (TYPE B) + FAMILY ROOM/ E