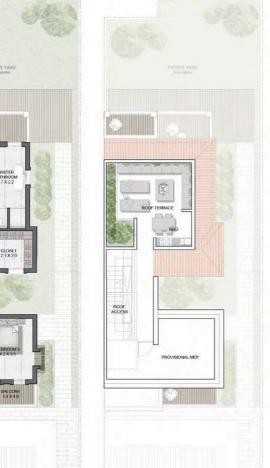

FLOOR PLANS

3 BEDROOM (TYPE B) + FAMILY ROOM/ M

TOTAL AREA 344 sqm | 3,707 sqft

3 BEDROOM (TYPE A) + FAMILY ROOM/ E

TOTAL AREA 355 sqm | 3,825 sqft

G. FLOOR

ROOF

|III|MERAAS