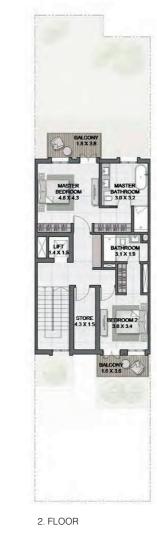

1. FLOOR

3 BEDROOM (TYPE D) + FAMILY ROOM/ M

TOTAL AREA 344 sqm | 3,705 sqft

3 BEDROOM (TYPE C) + FAMILY ROOM/ E

TOTAL AREA 363 sqm | 3,917 sqft

G. FLOOR

ROOF

ROOF

3 BEDROOM (TYPE F) + FAMILY ROOM/ E

TOTAL AREA 358 sqm | 3,859 sqft

**Q** 

3 BEDROOM (TYPE E) + FAMILY ROOM/ E

TOTAL AREA 347 sqm | 3,744 sqft

G. FLOOR

ROOF

4 BEDROOM (TYPE B) + FAMILY ROOM/ E