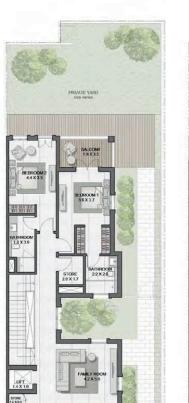

FLOOR PLANS

3 BEDROOM (TYPE B) + FAMILY ROOM/ M

TOTAL AREA 344 sqm | 3,707 sqft

3 BEDROOM (TYPE A) + FAMILY ROOM/ E

TOTAL AREA 355 sqm | 3,825 sqft

G. FLOOR

ROOF

|III|MERAAS