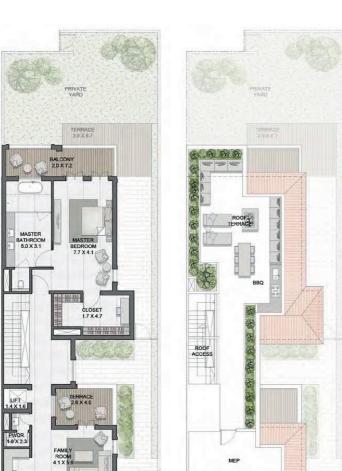

1. FLOOR

3 BEDROOM (TYPE D) + FAMILY ROOM/ M

TOTAL AREA 344 sqm | 3,705 sqft

3 BEDROOM (TYPE C) + FAMILY ROOM/ E

TOTAL AREA 363 sqm | 3,917 sqft

G. FLOOR

ROOF

ROOF

3 BEDROOM (TYPE F) + FAMILY ROOM/ E

TOTAL AREA 358 sqm | 3,859 sqft

**Q** 

3 BEDROOM (TYPE E) + FAMILY ROOM/ E

TOTAL AREA 347 sqm | 3,744 sqft

G. FLOOR

ROOF

4 BEDROOM (TYPE B) + FAMILY ROOM/ E