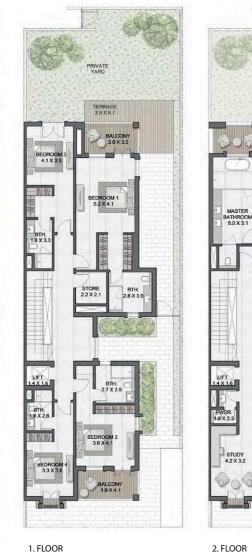

1. FLOOR

3 BEDROOM (TYPE D) + FAMILY ROOM/ M

TOTAL AREA 344 sqm | 3,705 sqft

3 BEDROOM (TYPE C) + FAMILY ROOM/ E

TOTAL AREA 363 sqm | 3,917 sqft

G. FLOOR

ROOF

ROOF