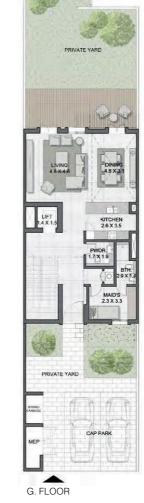

FLOOR PLANS

3 BEDROOM (TYPE B) + FAMILY ROOM/ M

TOTAL AREA 344 sqm | 3,707 sqft

3 BEDROOM (TYPE A) + FAMILY ROOM/ E

TOTAL AREA 355 sqm | 3,825 sqft

G. FLOOR

ROOF

|III|MERAAS