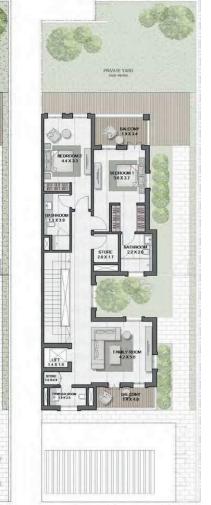

1. FLOOR

3 BEDROOM (TYPE D) + FAMILY ROOM/ M

TOTAL AREA 344 sqm | 3,705 sqft

3 BEDROOM (TYPE C) + FAMILY ROOM/ E

TOTAL AREA 363 sqm | 3,917 sqft

G. FLOOR

ROOF

ROOF