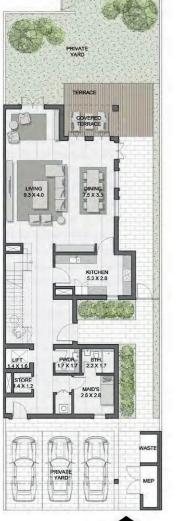

FLOOR PLANS

3 BEDROOM (TYPE B) + FAMILY ROOM/ M

TOTAL AREA 344 sqm | 3,707 sqft

3 BEDROOM (TYPE A) + FAMILY ROOM/ E

TOTAL AREA 355 sqm | 3,825 sqft

G. FLOOR

ROOF

|III|MERAAS