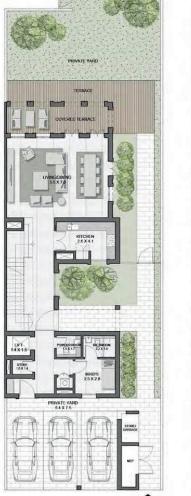

FLOOR PLANS

3 BEDROOM (TYPE B) + FAMILY ROOM/ M

TOTAL AREA 344 sqm | 3,707 sqft

3 BEDROOM (TYPE A) + FAMILY ROOM/ E

TOTAL AREA 355 sqm | 3,825 sqft

G. FLOOR

ROOF

|III|MERAAS