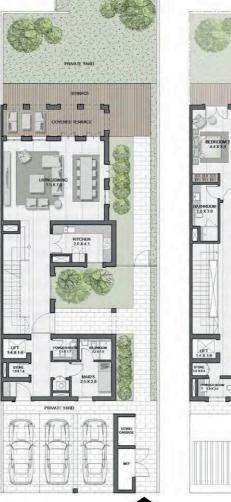

FLOOR PLANS

3 BEDROOM (TYPE B) + FAMILY ROOM/ M

TOTAL AREA 344 sqm | 3,707 sqft

3 BEDROOM (TYPE A) + FAMILY ROOM/ E

TOTAL AREA 355 sqm | 3,825 sqft

G. FLOOR

ROOF

|III|MERAAS