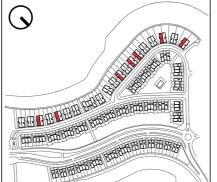

FLOOR PLANS

3 BEDROOM (TYPE B) + FAMILY ROOM/ M

TOTAL AREA 344 sqm | 3,707 sqft

3 BEDROOM (TYPE A) + FAMILY ROOM/ E

TOTAL AREA 355 sqm | 3,825 sqft

G. FLOOR

ROOF

|III|MERAAS