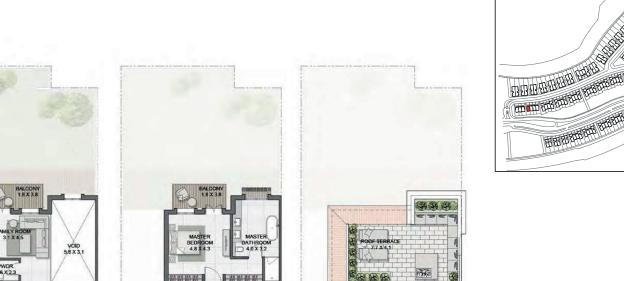

FLOOR PLANS

3 BEDROOM (TYPE B) + FAMILY ROOM/ M

TOTAL AREA 344 sqm | 3,707 sqft

3 BEDROOM (TYPE A) + FAMILY ROOM/ E

TOTAL AREA 355 sqm | 3,825 sqft

G. FLOOR

ROOF

|III|MERAAS

1. FLOOR

3 BEDROOM (TYPE D) + FAMILY ROOM/ M

TOTAL AREA 344 sqm | 3,705 sqft

3 BEDROOM (TYPE C) + FAMILY ROOM/ E

TOTAL AREA 363 sqm | 3,917 sqft

G. FLOOR

ROOF

ROOF

3 BEDROOM (TYPE F) + FAMILY ROOM/ E

TOTAL AREA 358 sqm | 3,859 sqft

**Q** 

3 BEDROOM (TYPE E) + FAMILY ROOM/ E

TOTAL AREA 347 sqm | 3,744 sqft

G. FLOOR

ROOF

4 BEDROOM (TYPE B) + FAMILY ROOM/ E