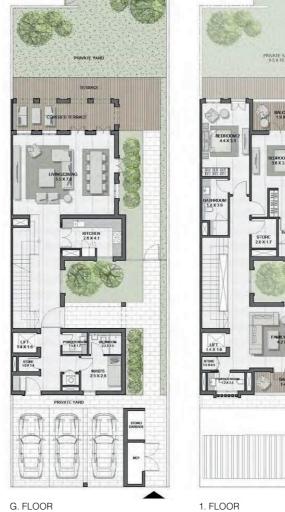

TOTAL AREA 445 sqm | 4,795 sqft

TOTAL AREA 445 sqm | 4,795 sqft

G. FLOOR

ROOF

|III|MERAAS

1. FLOOR

2. FLOOR

4 BEDROOM (TYPE C) + FAMILY ROOM/ E