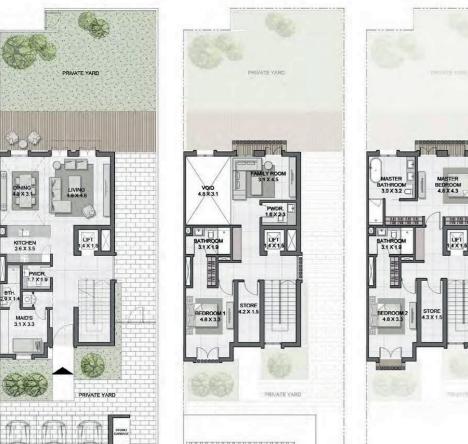

FLOOR PLANS

3 BEDROOM (TYPE B) + FAMILY ROOM/ M

TOTAL AREA 344 sqm | 3,707 sqft

3 BEDROOM (TYPE A) + FAMILY ROOM/ E

TOTAL AREA 355 sqm | 3,825 sqft

G. FLOOR

ROOF

|III|MERAAS

1. FLOOR

3 BEDROOM (TYPE D) + FAMILY ROOM/ M

TOTAL AREA 344 sqm | 3,705 sqft

3 BEDROOM (TYPE C) + FAMILY ROOM/ E

TOTAL AREA 363 sqm | 3,917 sqft

G. FLOOR

ROOF

ROOF

3 BEDROOM (TYPE F) + FAMILY ROOM/ E

TOTAL AREA 358 sqm | 3,859 sqft

**Q** 

3 BEDROOM (TYPE E) + FAMILY ROOM/ E

TOTAL AREA 347 sqm | 3,744 sqft

G. FLOOR

ROOF

4 BEDROOM (TYPE B) + FAMILY ROOM/ E