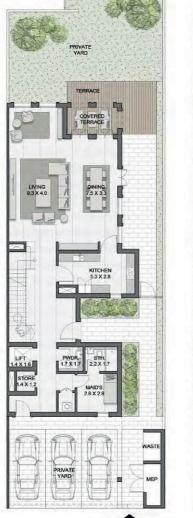

FLOOR PLANS

3 BEDROOM (TYPE B) + FAMILY ROOM/ M

TOTAL AREA 344 sqm | 3,707 sqft

3 BEDROOM (TYPE A) + FAMILY ROOM/ E

TOTAL AREA 355 sqm | 3,825 sqft

G. FLOOR

ROOF

|III|MERAAS