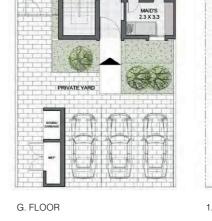

FLOOR PLANS

3 BEDROOM (TYPE B) + FAMILY ROOM/ M

TOTAL AREA 344 sqm | 3,707 sqft

3 BEDROOM (TYPE A) + FAMILY ROOM/ E

TOTAL AREA 355 sqm | 3,825 sqft

G. FLOOR

ROOF

|III|MERAAS