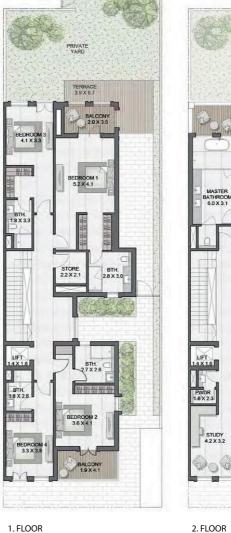

1. FLOOR

3 BEDROOM (TYPE D) + FAMILY ROOM/ M

TOTAL AREA 344 sqm | 3,705 sqft

3 BEDROOM (TYPE C) + FAMILY ROOM/ E

TOTAL AREA 363 sqm | 3,917 sqft

G. FLOOR

ROOF

ROOF