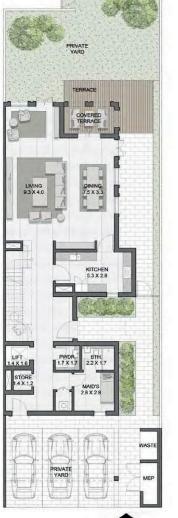

FLOOR PLANS

3 BEDROOM (TYPE B) + FAMILY ROOM/ M

TOTAL AREA 344 sqm | 3,707 sqft

3 BEDROOM (TYPE A) + FAMILY ROOM/ E

TOTAL AREA 355 sqm | 3,825 sqft

G. FLOOR

ROOF

|III|MERAAS