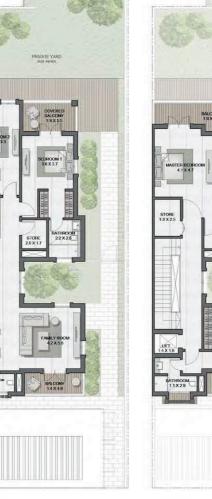

FLOOR PLANS

3 BEDROOM (TYPE B) + FAMILY ROOM/ M

TOTAL AREA 344 sqm | 3,707 sqft

3 BEDROOM (TYPE A) + FAMILY ROOM/ E

TOTAL AREA 355 sqm | 3,825 sqft

G. FLOOR

ROOF

|III|MERAAS

1. FLOOR

3 BEDROOM (TYPE D) + FAMILY ROOM/ M

TOTAL AREA 344 sqm | 3,705 sqft

3 BEDROOM (TYPE C) + FAMILY ROOM/ E

TOTAL AREA 363 sqm | 3,917 sqft

G. FLOOR

ROOF

ROOF