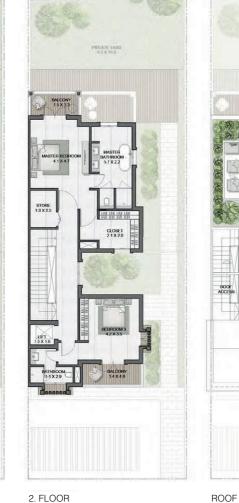

TOTAL AREA 445 sqm | 4,795 sqft

TOTAL AREA 445 sqm | 4,795 sqft

G. FLOOR

ROOF

|III|MERAAS

1. FLOOR

2. FLOOR

4 BEDROOM (TYPE C) + FAMILY ROOM/ E