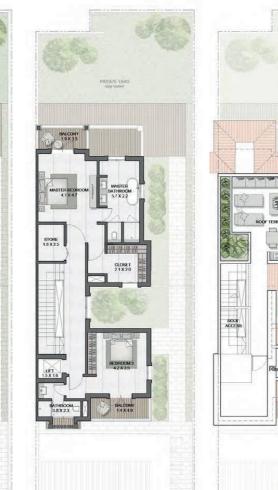

1. FLOOR

3 BEDROOM (TYPE D) + FAMILY ROOM/ M

TOTAL AREA 344 sqm | 3,705 sqft

3 BEDROOM (TYPE C) + FAMILY ROOM/ E

TOTAL AREA 363 sqm | 3,917 sqft

G. FLOOR

ROOF

ROOF