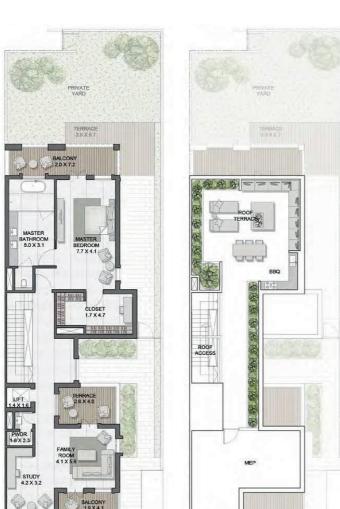

TOTAL AREA 445 sqm | 4,795 sqft

TOTAL AREA 445 sqm | 4,795 sqft

G. FLOOR

ROOF

|III|MERAAS

1. FLOOR

2. FLOOR

4 BEDROOM (TYPE C) + FAMILY ROOM/ E