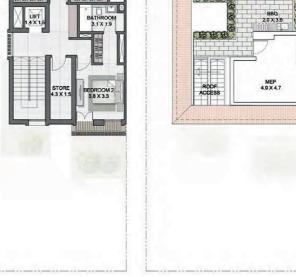

1. FLOOR

3 BEDROOM (TYPE D) + FAMILY ROOM/ M

TOTAL AREA 344 sqm | 3,705 sqft

3 BEDROOM (TYPE C) + FAMILY ROOM/ E

TOTAL AREA 363 sqm | 3,917 sqft

G. FLOOR

ROOF

ROOF

3 BEDROOM (TYPE F) + FAMILY ROOM/ E

TOTAL AREA 358 sqm | 3,859 sqft

**Q** 

3 BEDROOM (TYPE E) + FAMILY ROOM/ E

TOTAL AREA 347 sqm | 3,744 sqft

G. FLOOR

ROOF

4 BEDROOM (TYPE B) + FAMILY ROOM/ E