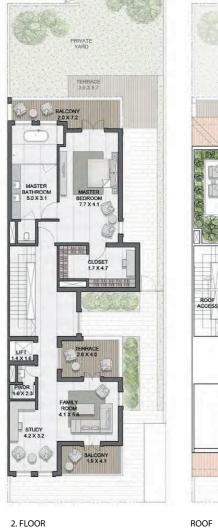

TOTAL AREA 445 sqm | 4,795 sqft

TOTAL AREA 445 sqm | 4,795 sqft

G. FLOOR

ROOF

|III|MERAAS

1. FLOOR

2. FLOOR

4 BEDROOM (TYPE C) + FAMILY ROOM/ E

TOTAL AREA 445 sqm | 4,794 sqft

1. FLOOR

4 BEDROOM (TYPE D) + FAMILY ROOM/ E

TOTAL AREA 445 sqm | 4,795 sqft

G. FLOOR

**Q** 

4 BEDROOM (TYPE F) + FAMILY ROOM/ E

TOTAL AREA 453 sqm | 4,885 sqft