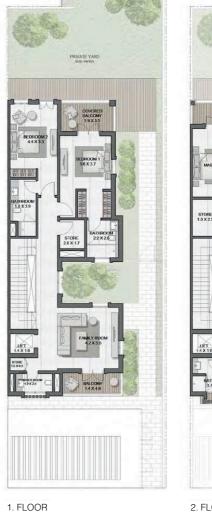

TOTAL AREA 445 sqm | 4,795 sqft

TOTAL AREA 445 sqm | 4,795 sqft

G. FLOOR

ROOF

|III|MERAAS

1. FLOOR

2. FLOOR

4 BEDROOM (TYPE C) + FAMILY ROOM/ E