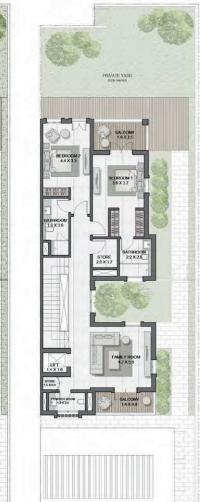

FLOOR PLANS

3 BEDROOM (TYPE B) + FAMILY ROOM/ M

TOTAL AREA 344 sqm | 3,707 sqft

3 BEDROOM (TYPE A) + FAMILY ROOM/ E

TOTAL AREA 355 sqm | 3,825 sqft

G. FLOOR

ROOF

|III|MERAAS

1. FLOOR

3 BEDROOM (TYPE D) + FAMILY ROOM/ M

TOTAL AREA 344 sqm | 3,705 sqft

3 BEDROOM (TYPE C) + FAMILY ROOM/ E

TOTAL AREA 363 sqm | 3,917 sqft

G. FLOOR

ROOF

ROOF

3 BEDROOM (TYPE F) + FAMILY ROOM/ E

TOTAL AREA 358 sqm | 3,859 sqft

**Q** 

3 BEDROOM (TYPE E) + FAMILY ROOM/ E

TOTAL AREA 347 sqm | 3,744 sqft

G. FLOOR

ROOF

4 BEDROOM (TYPE B) + FAMILY ROOM/ E