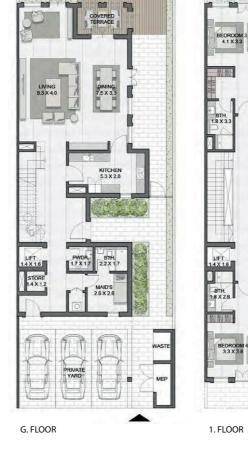

FLOOR PLANS

3 BEDROOM (TYPE B) + FAMILY ROOM/ M

TOTAL AREA 344 sqm | 3,707 sqft

3 BEDROOM (TYPE A) + FAMILY ROOM/ E

TOTAL AREA 355 sqm | 3,825 sqft

G. FLOOR

ROOF

|III|MERAAS

1. FLOOR

3 BEDROOM (TYPE D) + FAMILY ROOM/ M

TOTAL AREA 344 sqm | 3,705 sqft

3 BEDROOM (TYPE C) + FAMILY ROOM/ E

TOTAL AREA 363 sqm | 3,917 sqft

G. FLOOR

ROOF

ROOF