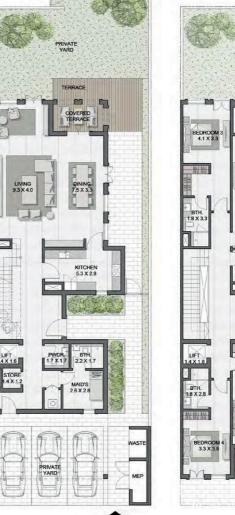

FLOOR PLANS

3 BEDROOM (TYPE B) + FAMILY ROOM/ M

TOTAL AREA 344 sqm | 3,707 sqft

3 BEDROOM (TYPE A) + FAMILY ROOM/ E

TOTAL AREA 355 sqm | 3,825 sqft

G. FLOOR

ROOF

|III|MERAAS