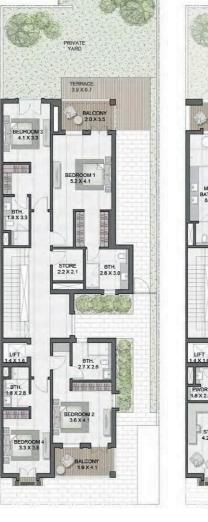

FLOOR PLANS

3 BEDROOM (TYPE B) + FAMILY ROOM/ M

TOTAL AREA 344 sqm | 3,707 sqft

3 BEDROOM (TYPE A) + FAMILY ROOM/ E

TOTAL AREA 355 sqm | 3,825 sqft

G. FLOOR

ROOF

|III|MERAAS

1. FLOOR

3 BEDROOM (TYPE D) + FAMILY ROOM/ M

TOTAL AREA 344 sqm | 3,705 sqft

3 BEDROOM (TYPE C) + FAMILY ROOM/ E

TOTAL AREA 363 sqm | 3,917 sqft

G. FLOOR

ROOF

ROOF

3 BEDROOM (TYPE F) + FAMILY ROOM/ E

TOTAL AREA 358 sqm | 3,859 sqft

**Q** 

3 BEDROOM (TYPE E) + FAMILY ROOM/ E

TOTAL AREA 347 sqm | 3,744 sqft

G. FLOOR

ROOF

4 BEDROOM (TYPE B) + FAMILY ROOM/ E

TOTAL AREA 445 sqm | 4,795 sqft

TOTAL AREA 445 sqm | 4,795 sqft

G. FLOOR

ROOF

|III|MERAAS

1. FLOOR

2. FLOOR

4 BEDROOM (TYPE C) + FAMILY ROOM/ E

TOTAL AREA 445 sqm | 4,794 sqft

1. FLOOR

4 BEDROOM (TYPE D) + FAMILY ROOM/ E

TOTAL AREA 445 sqm | 4,795 sqft

G. FLOOR

**Q** 

4 BEDROOM (TYPE F) + FAMILY ROOM/ E

TOTAL AREA 453 sqm | 4,885 sqft

445 sqm | 4,795 sqft

G. FLOOR

ROOF

2. FLOOR

4 BEDROOM (TYPE G) + FAMILY ROOM/ E

TOTAL AREA 445 sqm | 4,795 sqft

4 BEDROOM (TYPE H) + FAMILY ROOM/ E

TOTAL AREA 453 sqm | 4,884 sqft

1. FLOOR

2. FLOOR

ROOF

G. FLOOR

TOTAL AREA

ROOF

5 BEDROOM (TYPE A1) + FAMILY ROOM/ E

TOTAL AREA 633 sqm | 6,824 sqft

+ FAMILY ROOM/ E

633 sqm | 6,824 sqft

G. FLOOR

G. FLOOR

ROOF

2. FLOOR

SESES S

5 BEDROOM (TYPE B) + FAMILY ROOM/ E

TOTAL AREA

ROOF

5 BEDROOM (TYPE B1) + FAMILY ROOM/ E

TOTAL AREA 633 sqm | 6,821 sqft

633 sqm | 6,821 sqft

G. FLOOR

G. FLOOR

2. FLOOR

5 BEDROOM (TYPE C)

TOTAL AREA 633 sqm | 6,823 sqft

5 BEDROOM (TYPE C1) + FAMILY ROOM/ E

TOTAL AREA 633 sqm | 6,823 sqft

+ FAMILY ROOM/ E

G. FLOOR

**Sur MER** 

5 BEDROOM (TYPE D) + FAMILY ROOM/ E

TOTAL AREA 636 sqm | 6,849 sqft

5 BEDROOM (TYPE D1) + FAMILY ROOM/ E

TOTAL AREA 636 sqm | 6,849 sqft

1. FLOOR

ROOF

G. FLOOR

TOLL FREE: 800TEXTURE WWW.TEXTUREPROPERTIES.COM