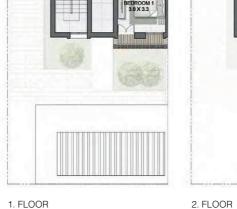

1. FLOOR

3 BEDROOM (TYPE D) + FAMILY ROOM/ M

TOTAL AREA 344 sqm | 3,705 sqft

3 BEDROOM (TYPE C) + FAMILY ROOM/ E

TOTAL AREA 363 sqm | 3,917 sqft

G. FLOOR

ROOF

ROOF