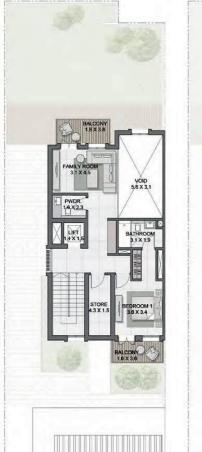

FLOOR PLANS

3 BEDROOM (TYPE B) + FAMILY ROOM/ M

TOTAL AREA 344 sqm | 3,707 sqft

3 BEDROOM (TYPE A) + FAMILY ROOM/ E

TOTAL AREA 355 sqm | 3,825 sqft

G. FLOOR

ROOF

|III|MERAAS

1. FLOOR

3 BEDROOM (TYPE D) + FAMILY ROOM/ M

TOTAL AREA 344 sqm | 3,705 sqft

3 BEDROOM (TYPE C) + FAMILY ROOM/ E

TOTAL AREA 363 sqm | 3,917 sqft

G. FLOOR

ROOF

ROOF