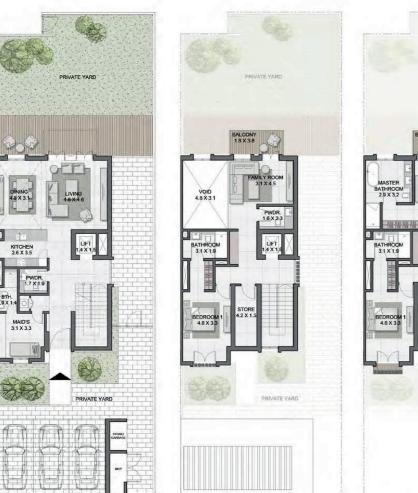

FLOOR PLANS

3 BEDROOM (TYPE B) + FAMILY ROOM/ M

TOTAL AREA 344 sqm | 3,707 sqft

3 BEDROOM (TYPE A) + FAMILY ROOM/ E

TOTAL AREA 355 sqm | 3,825 sqft

G. FLOOR

ROOF

|III|MERAAS

1. FLOOR

3 BEDROOM (TYPE D) + FAMILY ROOM/ M

TOTAL AREA 344 sqm | 3,705 sqft

3 BEDROOM (TYPE C) + FAMILY ROOM/ E

TOTAL AREA 363 sqm | 3,917 sqft

G. FLOOR

ROOF

ROOF

3 BEDROOM (TYPE F) + FAMILY ROOM/ E

TOTAL AREA 358 sqm | 3,859 sqft

**Q** 

3 BEDROOM (TYPE E) + FAMILY ROOM/ E

TOTAL AREA 347 sqm | 3,744 sqft

G. FLOOR

ROOF

4 BEDROOM (TYPE B) + FAMILY ROOM/ E