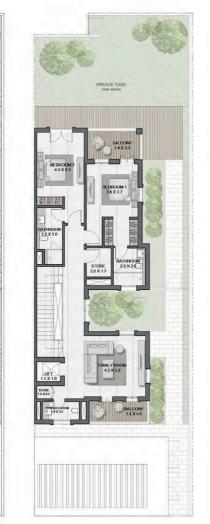

1. FLOOR

3 BEDROOM (TYPE D) + FAMILY ROOM/ M

TOTAL AREA 344 sqm | 3,705 sqft

3 BEDROOM (TYPE C) + FAMILY ROOM/ E

TOTAL AREA 363 sqm | 3,917 sqft

G. FLOOR

ROOF

ROOF