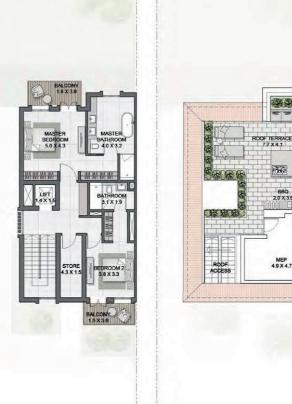

1. FLOOR

3 BEDROOM (TYPE D) + FAMILY ROOM/ M

TOTAL AREA 344 sqm | 3,705 sqft

3 BEDROOM (TYPE C) + FAMILY ROOM/ E

TOTAL AREA 363 sqm | 3,917 sqft

G. FLOOR

ROOF

ROOF

3 BEDROOM (TYPE F) + FAMILY ROOM/ E

TOTAL AREA 358 sqm | 3,859 sqft

**Q** 

3 BEDROOM (TYPE E) + FAMILY ROOM/ E

TOTAL AREA 347 sqm | 3,744 sqft

G. FLOOR

ROOF

4 BEDROOM (TYPE B) + FAMILY ROOM/ E