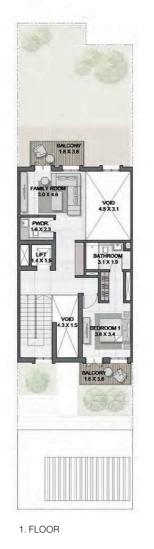

1. FLOOR

3 BEDROOM (TYPE D) + FAMILY ROOM/ M

TOTAL AREA 344 sqm | 3,705 sqft

3 BEDROOM (TYPE C) + FAMILY ROOM/ E

TOTAL AREA 363 sqm | 3,917 sqft

G. FLOOR

ROOF

ROOF