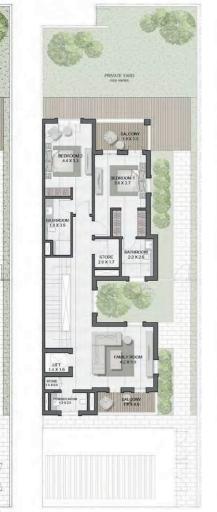

FLOOR PLANS

3 BEDROOM (TYPE B) + FAMILY ROOM/ M

TOTAL AREA 344 sqm | 3,707 sqft

3 BEDROOM (TYPE A) + FAMILY ROOM/ E

TOTAL AREA 355 sqm | 3,825 sqft

G. FLOOR

ROOF

|III|MERAAS