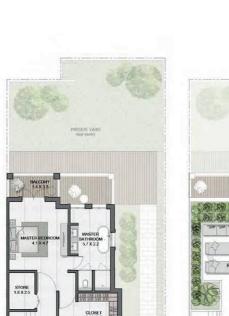

1. FLOOR

3 BEDROOM (TYPE D) + FAMILY ROOM/ M

TOTAL AREA 344 sqm | 3,705 sqft

3 BEDROOM (TYPE C) + FAMILY ROOM/ E

TOTAL AREA 363 sqm | 3,917 sqft

G. FLOOR

ROOF

ROOF

3 BEDROOM (TYPE F) + FAMILY ROOM/ E

TOTAL AREA 358 sqm | 3,859 sqft

**Q** 

3 BEDROOM (TYPE E) + FAMILY ROOM/ E

TOTAL AREA 347 sqm | 3,744 sqft

G. FLOOR

ROOF

4 BEDROOM (TYPE B) + FAMILY ROOM/ E