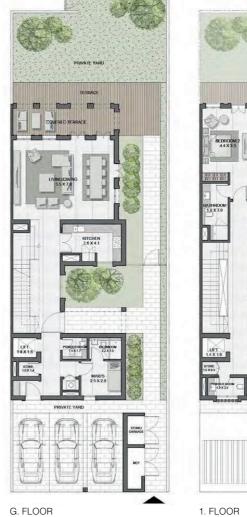

TOTAL AREA 445 sqm | 4,795 sqft

TOTAL AREA 445 sqm | 4,795 sqft

G. FLOOR

ROOF

|III|MERAAS

1. FLOOR

2. FLOOR

4 BEDROOM (TYPE C) + FAMILY ROOM/ E