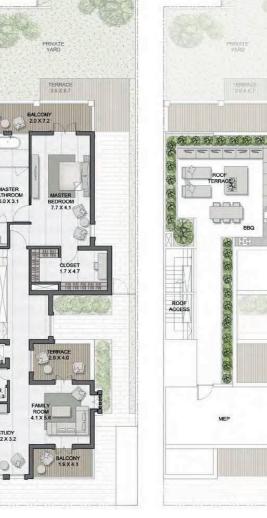

1. FLOOR

3 BEDROOM (TYPE D) + FAMILY ROOM/ M

TOTAL AREA 344 sqm | 3,705 sqft

3 BEDROOM (TYPE C) + FAMILY ROOM/ E

TOTAL AREA 363 sqm | 3,917 sqft

G. FLOOR

ROOF

ROOF