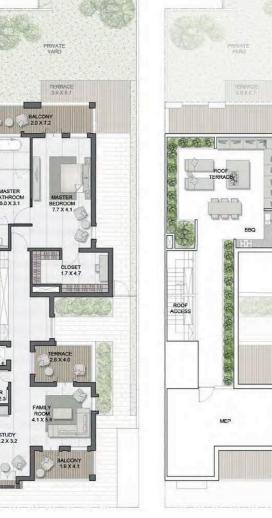

FLOOR PLANS

3 BEDROOM (TYPE B) + FAMILY ROOM/ M

TOTAL AREA 344 sqm | 3,707 sqft

3 BEDROOM (TYPE A) + FAMILY ROOM/ E

TOTAL AREA 355 sqm | 3,825 sqft

G. FLOOR

ROOF

|III|MERAAS

1. FLOOR

3 BEDROOM (TYPE D) + FAMILY ROOM/ M

TOTAL AREA 344 sqm | 3,705 sqft

3 BEDROOM (TYPE C) + FAMILY ROOM/ E

TOTAL AREA 363 sqm | 3,917 sqft

G. FLOOR

ROOF

ROOF

3 BEDROOM (TYPE F) + FAMILY ROOM/ E

TOTAL AREA 358 sqm | 3,859 sqft

**Q** 

3 BEDROOM (TYPE E) + FAMILY ROOM/ E

TOTAL AREA 347 sqm | 3,744 sqft

G. FLOOR

ROOF

4 BEDROOM (TYPE B) + FAMILY ROOM/ E

TOTAL AREA 445 sqm | 4,795 sqft

TOTAL AREA 445 sqm | 4,795 sqft

G. FLOOR

ROOF

|III|MERAAS

1. FLOOR

2. FLOOR

4 BEDROOM (TYPE C) + FAMILY ROOM/ E

TOTAL AREA 445 sqm | 4,794 sqft

1. FLOOR

4 BEDROOM (TYPE D) + FAMILY ROOM/ E

TOTAL AREA 445 sqm | 4,795 sqft

G. FLOOR

**Q** 

4 BEDROOM (TYPE F) + FAMILY ROOM/ E

TOTAL AREA 453 sqm | 4,885 sqft

445 sqm | 4,795 sqft

G. FLOOR

ROOF

2. FLOOR

4 BEDROOM (TYPE G) + FAMILY ROOM/ E

TOTAL AREA 445 sqm | 4,795 sqft

4 BEDROOM (TYPE H) + FAMILY ROOM/ E

TOTAL AREA 453 sqm | 4,884 sqft

1. FLOOR

2. FLOOR

ROOF

G. FLOOR

TOTAL AREA

ROOF

5 BEDROOM (TYPE A1) + FAMILY ROOM/ E

TOTAL AREA 633 sqm | 6,824 sqft

+ FAMILY ROOM/ E

633 sqm | 6,824 sqft

G. FLOOR

G. FLOOR

ROOF

2. FLOOR

SESES S

5 BEDROOM (TYPE B) + FAMILY ROOM/ E

TOTAL AREA

ROOF

5 BEDROOM (TYPE B1) + FAMILY ROOM/ E

TOTAL AREA 633 sqm | 6,821 sqft

633 sqm | 6,821 sqft

G. FLOOR

G. FLOOR

2. FLOOR

5 BEDROOM (TYPE C)

TOTAL AREA 633 sqm | 6,823 sqft

5 BEDROOM (TYPE C1) + FAMILY ROOM/ E

TOTAL AREA 633 sqm | 6,823 sqft

+ FAMILY ROOM/ E

G. FLOOR

**Sur MER** 

5 BEDROOM (TYPE D) + FAMILY ROOM/ E

TOTAL AREA 636 sqm | 6,849 sqft

5 BEDROOM (TYPE D1) + FAMILY ROOM/ E

TOTAL AREA 636 sqm | 6,849 sqft

1. FLOOR

ROOF

G. FLOOR

TOLL FREE: 800TEXTURE WWW.TEXTUREPROPERTIES.COM