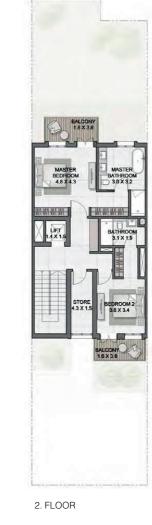

1. FLOOR

3 BEDROOM (TYPE D) + FAMILY ROOM/ M

TOTAL AREA 344 sqm | 3,705 sqft

3 BEDROOM (TYPE C) + FAMILY ROOM/ E

TOTAL AREA 363 sqm | 3,917 sqft

G. FLOOR

ROOF

ROOF