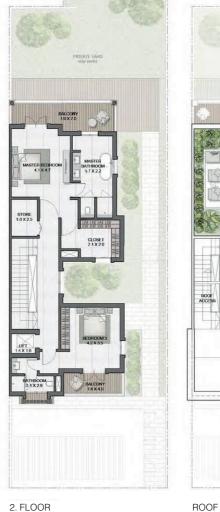

TOTAL AREA 445 sqm | 4,795 sqft

TOTAL AREA 445 sqm | 4,795 sqft

G. FLOOR

ROOF

|III|MERAAS

1. FLOOR

2. FLOOR

4 BEDROOM (TYPE C) + FAMILY ROOM/ E