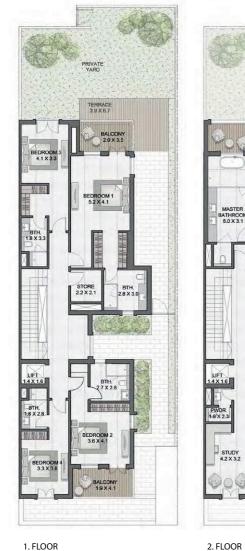

1. FLOOR

3 BEDROOM (TYPE D) + FAMILY ROOM/ M

TOTAL AREA 344 sqm | 3,705 sqft

3 BEDROOM (TYPE C) + FAMILY ROOM/ E

TOTAL AREA 363 sqm | 3,917 sqft

G. FLOOR

ROOF

ROOF