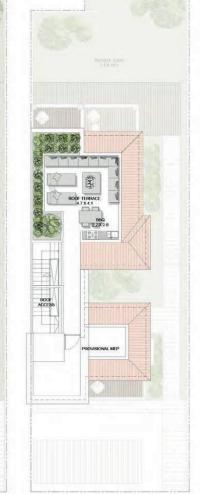

FLOOR PLANS

3 BEDROOM (TYPE B) + FAMILY ROOM/ M

TOTAL AREA 344 sqm | 3,707 sqft

3 BEDROOM (TYPE A) + FAMILY ROOM/ E

TOTAL AREA 355 sqm | 3,825 sqft

G. FLOOR

ROOF

|III|MERAAS

1. FLOOR

3 BEDROOM (TYPE D) + FAMILY ROOM/ M

TOTAL AREA 344 sqm | 3,705 sqft

3 BEDROOM (TYPE C) + FAMILY ROOM/ E

TOTAL AREA 363 sqm | 3,917 sqft

G. FLOOR

ROOF

ROOF

3 BEDROOM (TYPE F) + FAMILY ROOM/ E

TOTAL AREA 358 sqm | 3,859 sqft

**Q** 

3 BEDROOM (TYPE E) + FAMILY ROOM/ E

TOTAL AREA 347 sqm | 3,744 sqft

G. FLOOR

ROOF

4 BEDROOM (TYPE B) + FAMILY ROOM/ E