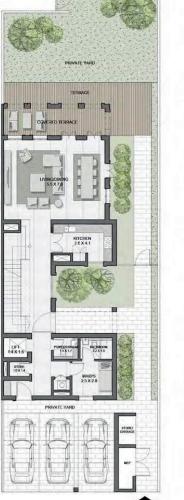

FLOOR PLANS

3 BEDROOM (TYPE B) + FAMILY ROOM/ M

TOTAL AREA 344 sqm | 3,707 sqft

3 BEDROOM (TYPE A) + FAMILY ROOM/ E

TOTAL AREA 355 sqm | 3,825 sqft

G. FLOOR

ROOF

|III|MERAAS