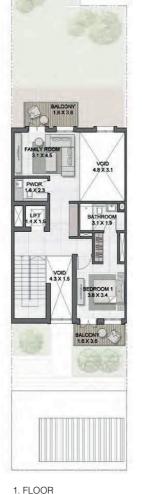

1. FLOOR

3 BEDROOM (TYPE D) + FAMILY ROOM/ M

TOTAL AREA 344 sqm | 3,705 sqft

3 BEDROOM (TYPE C) + FAMILY ROOM/ E

TOTAL AREA 363 sqm | 3,917 sqft

G. FLOOR

ROOF

ROOF