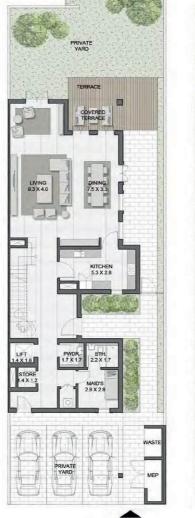

FLOOR PLANS

3 BEDROOM (TYPE B) + FAMILY ROOM/ M

TOTAL AREA 344 sqm | 3,707 sqft

3 BEDROOM (TYPE A) + FAMILY ROOM/ E

TOTAL AREA 355 sqm | 3,825 sqft

G. FLOOR

ROOF

|III|MERAAS

1. FLOOR

3 BEDROOM (TYPE D) + FAMILY ROOM/ M

TOTAL AREA 344 sqm | 3,705 sqft

3 BEDROOM (TYPE C) + FAMILY ROOM/ E

TOTAL AREA 363 sqm | 3,917 sqft

G. FLOOR

ROOF

ROOF

3 BEDROOM (TYPE F) + FAMILY ROOM/ E

TOTAL AREA 358 sqm | 3,859 sqft

**Q** 

3 BEDROOM (TYPE E) + FAMILY ROOM/ E

TOTAL AREA 347 sqm | 3,744 sqft

G. FLOOR

ROOF

4 BEDROOM (TYPE B) + FAMILY ROOM/ E

TOTAL AREA 445 sqm | 4,795 sqft

TOTAL AREA 445 sqm | 4,795 sqft

G. FLOOR

ROOF

|III|MERAAS

1. FLOOR

2. FLOOR

4 BEDROOM (TYPE C) + FAMILY ROOM/ E

TOTAL AREA 445 sqm | 4,794 sqft

1. FLOOR

4 BEDROOM (TYPE D) + FAMILY ROOM/ E

TOTAL AREA 445 sqm | 4,795 sqft

G. FLOOR

**Q** 

4 BEDROOM (TYPE F) + FAMILY ROOM/ E

TOTAL AREA 453 sqm | 4,885 sqft

445 sqm | 4,795 sqft

G. FLOOR

ROOF

2. FLOOR

4 BEDROOM (TYPE G) + FAMILY ROOM/ E

TOTAL AREA 445 sqm | 4,795 sqft

4 BEDROOM (TYPE H) + FAMILY ROOM/ E

TOTAL AREA 453 sqm | 4,884 sqft

1. FLOOR

2. FLOOR

ROOF

G. FLOOR

TOTAL AREA

ROOF

5 BEDROOM (TYPE A1) + FAMILY ROOM/ E

TOTAL AREA 633 sqm | 6,824 sqft

+ FAMILY ROOM/ E

633 sqm | 6,824 sqft

G. FLOOR

G. FLOOR

ROOF

2. FLOOR

SESES S

5 BEDROOM (TYPE B) + FAMILY ROOM/ E

TOTAL AREA

ROOF

5 BEDROOM (TYPE B1) + FAMILY ROOM/ E

TOTAL AREA 633 sqm | 6,821 sqft

633 sqm | 6,821 sqft

G. FLOOR

G. FLOOR

2. FLOOR

5 BEDROOM (TYPE C)

TOTAL AREA 633 sqm | 6,823 sqft

5 BEDROOM (TYPE C1) + FAMILY ROOM/ E

TOTAL AREA 633 sqm | 6,823 sqft

+ FAMILY ROOM/ E

G. FLOOR

**Sur MER** 

5 BEDROOM (TYPE D) + FAMILY ROOM/ E

TOTAL AREA 636 sqm | 6,849 sqft

5 BEDROOM (TYPE D1) + FAMILY ROOM/ E

TOTAL AREA 636 sqm | 6,849 sqft

1. FLOOR

ROOF

G. FLOOR

TOLL FREE: 800TEXTURE WWW.TEXTUREPROPERTIES.COM