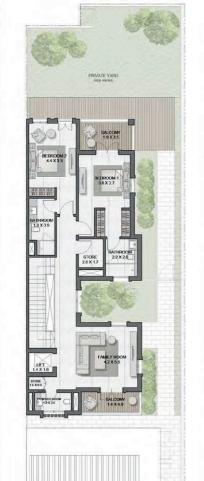

FLOOR PLANS

3 BEDROOM (TYPE B) + FAMILY ROOM/ M

TOTAL AREA 344 sqm | 3,707 sqft

3 BEDROOM (TYPE A) + FAMILY ROOM/ E

TOTAL AREA 355 sqm | 3,825 sqft

G. FLOOR

ROOF

|III|MERAAS