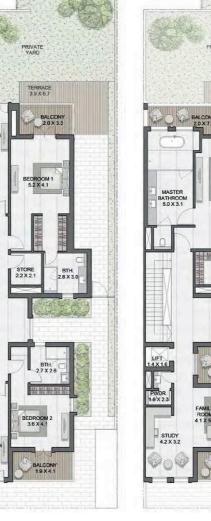

1. FLOOR

3 BEDROOM (TYPE D) + FAMILY ROOM/ M

TOTAL AREA 344 sqm | 3,705 sqft

3 BEDROOM (TYPE C) + FAMILY ROOM/ E

TOTAL AREA 363 sqm | 3,917 sqft

G. FLOOR

ROOF

ROOF

TOTAL AREA 445 sqm | 4,795 sqft

TOTAL AREA 445 sqm | 4,795 sqft

G. FLOOR

ROOF

|III|MERAAS

1. FLOOR

2. FLOOR

4 BEDROOM (TYPE C) + FAMILY ROOM/ E