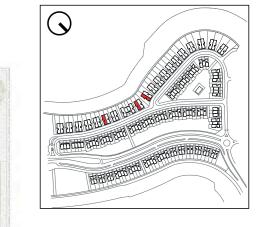

FLOOR PLANS

3 BEDROOM (TYPE B) + FAMILY ROOM/ M

TOTAL AREA 344 sqm | 3,707 sqft

3 BEDROOM (TYPE A) + FAMILY ROOM/ E

TOTAL AREA 355 sqm | 3,825 sqft

G. FLOOR

ROOF

|III|MERAAS