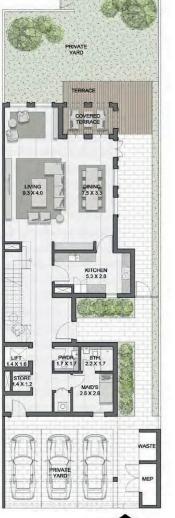

FLOOR PLANS

3 BEDROOM (TYPE B) + FAMILY ROOM/ M

TOTAL AREA 344 sqm | 3,707 sqft

3 BEDROOM (TYPE A) + FAMILY ROOM/ E

TOTAL AREA 355 sqm | 3,825 sqft

G. FLOOR

ROOF

|III|MERAAS