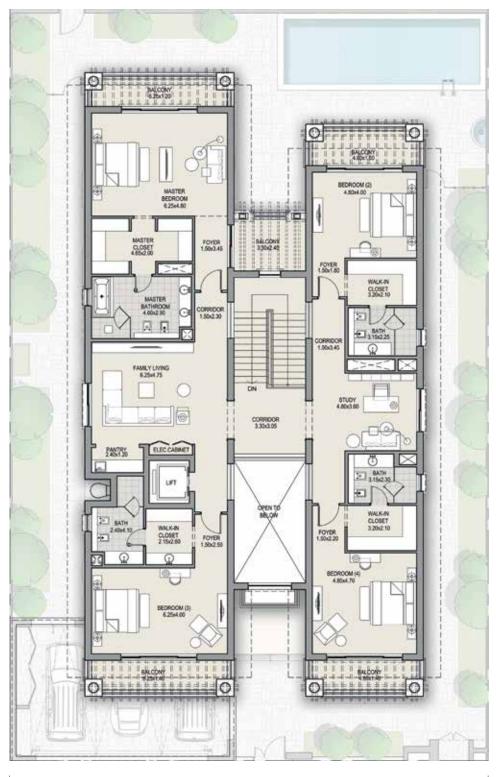

## MEDITERRANEAN 5 BEDROOM TYPE A

#### FIRST FLOOR

TOTAL AREA 7,561 SQFT

Disclaimer: The trademarks, images and copyright included in this literature may not be used without each great management of the literature may not be used without the express prior written on purpose. However, Meylay and sharp a special part of the literature may not be used without marketing agent close and marketing agent cl