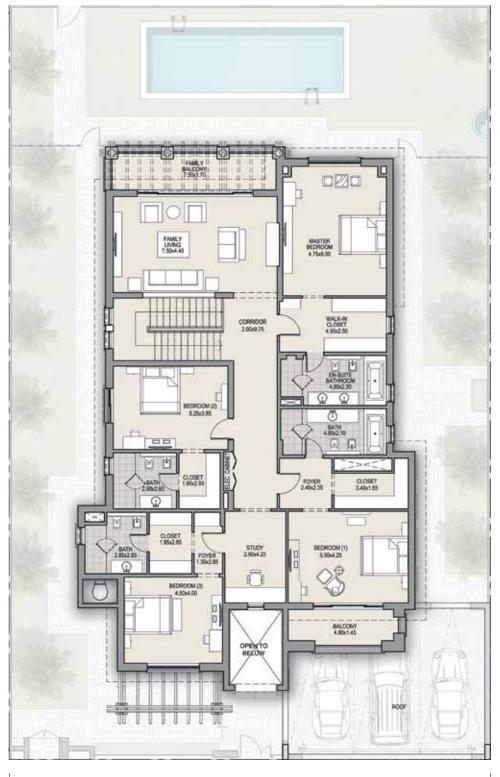

## MEDITERRANEAN 5 BEDROOM TYPE A

#### FIRST FLOOR

TOTAL AREA 7,561 SQFT

Disclaimer: The trademarks, images and copyright included in this literature may not be used without each great management of the literature may not be used without the express prior written on purpose. However, Meylay and sharp a special part of the literature may not be used without marketing agent close and marketing agent cl