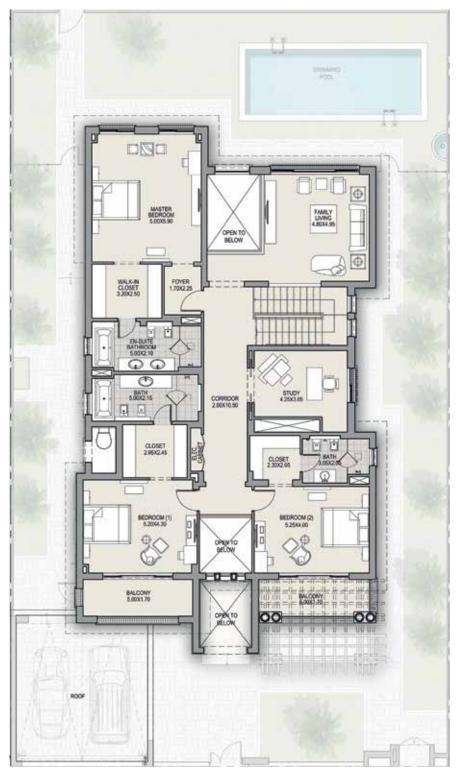

## MEDITERRANEAN 4 BEDROOM TYPE A

#### FIRST FLOOR

TOTAL AREA 6,435 SQFT

Disclaimer: The trademarks, images and copyright included in this literature may not be used without the express prior written consent of Meydan Sobba LLF Z.All rights reserved. All reasonable care has been taken in the preparation of this literature ands to appear to make the many of the many