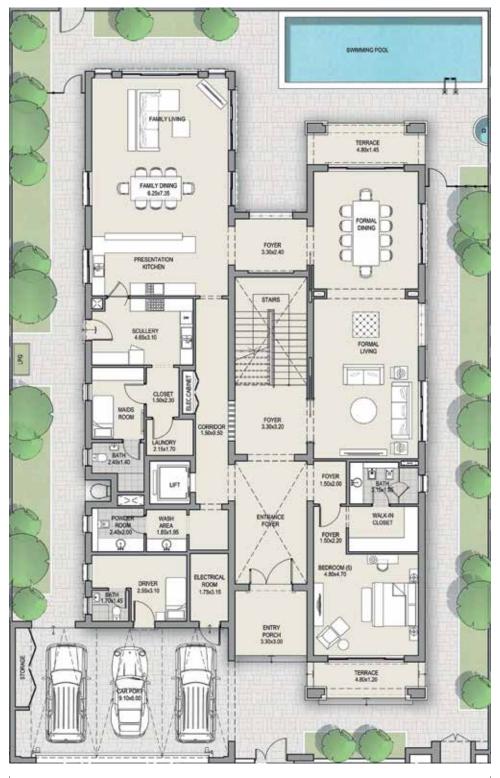

## MEDITERRANEAN 5 BEDROOM TYPE A

#### **GROUND FLOOR**

TOTAL AREA 7,561 SQFT

Disclaimer: The trademarks, images and copyright included in this literature may not be used without each great management of the literature may not be used without the express prior written consent of Meydan Sobba LLF Z. All rights reserved. All reasonable care has been taken in the preparation of this literature and so remarked in this literature may not be used without marketing agent close and an advantagement of the literature differs from the sale and purpose and its management ment are a prior market may not be used without marketing agent close and a second market may not be used without marketing agent close and a second marketin