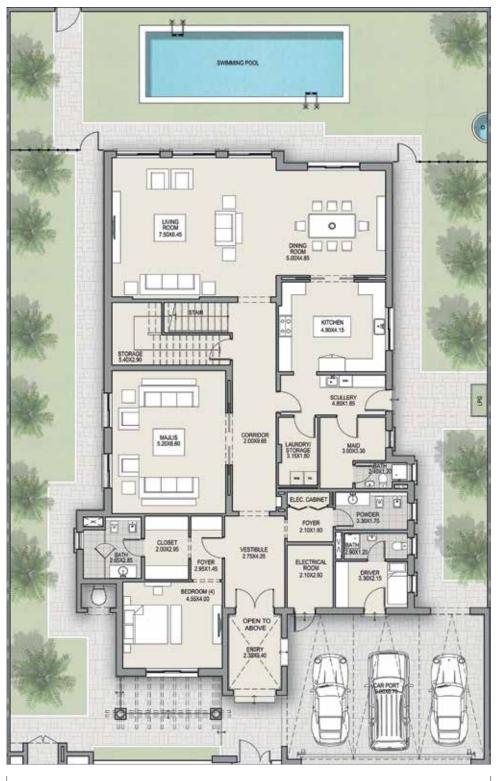

## MEDITERRANEAN 5 BEDROOM TYPE A

#### **GROUND FLOOR**

TOTAL AREA 7,561 SQFT

Disclaimer: The trademarks, images and copyright included in this literature may not be used without each great management of the literature may not be used without the express prior written consent of Meydan Sobba LLF Z. All rights reserved. All reasonable care has been taken in the preparation of this literature and so remarked in this literature may not be used without marketing agent close and an advantagement of the literature differs from the sale and purpose and its management ment are a prior market may not be used without marketing agent close and a second market may not be used without marketing agent close and a second marketin