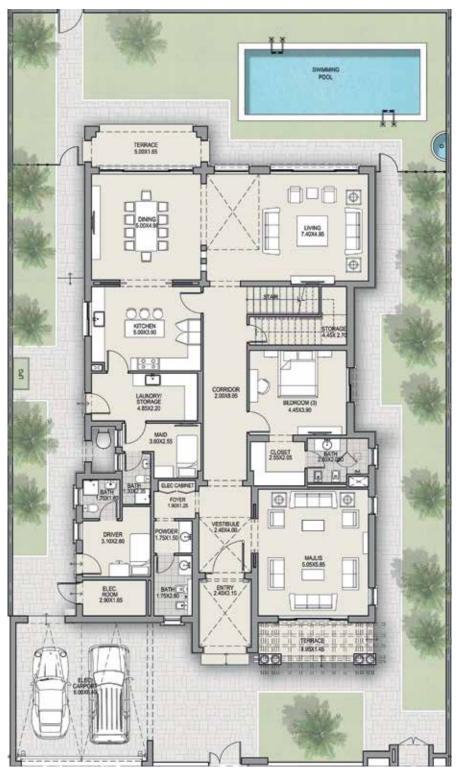

## MEDITERRANEAN 5 BEDROOM TYPE B

#### **GROUND FLOOR**

TOTAL AREA 8,892 SQFT

Disclaimer: The trademarks, images and copyright included in this literature may not be used without each great management of the literature may not be used without the express prior written on purpose. However, Meylay and sharp a special part of the literature may not be used without marketing agent close and marketing agent cl