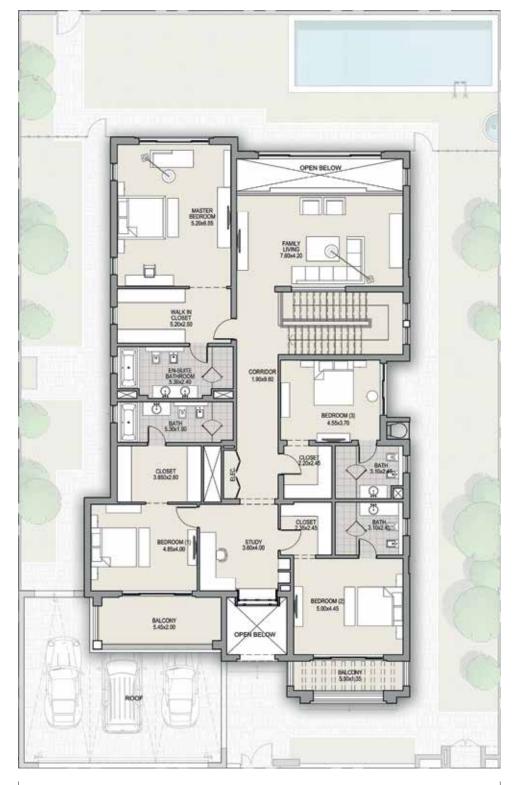

### MODERN ARABIC 5 BEDROOM TYPE A

#### FIRST FLOOR

### TOTAL AREA 7,690 SQFT

Dickalmer: The trademarks, images and copyright included in this literature may not be used without the express prior written consent of Meydan Sobha LLC F2. All rights reserved. All reasonable care has been taken in the preparation of this literature and to the base of provide of a solicitation to has been in milter on purpose. However, Meydan Sobha LLC F2. All rights reserved. All reasonable care has been taken in the preparation of this literature and to the base of purpose, particular to an take the init literature affects from the sale and purchase agreement of the actual constructed development or part of the development. None of the information contained herein is provided to you as that you can learn and generally familiarise yourself with the development. We reserve our right to make improvements and/or changes to the literature and the first barrature and the information, design, areas to have the reserved of any time without notice or obligation.