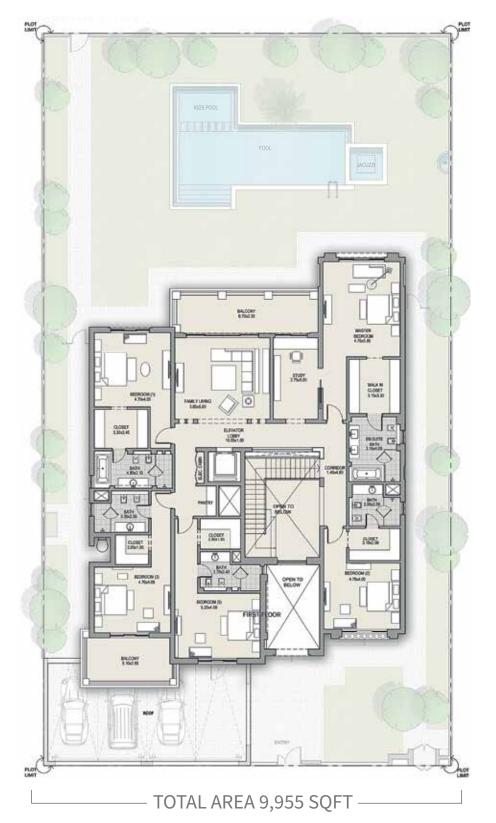

### MODERN ARABIC 5 BEDROOM TYPE A

#### FIRST FLOOR

### TOTAL AREA 7,690 SQFT

Dickalmer: The trademarks, images and copyright included in this literature may not be used without the express prior written consent of Meydan Sobha LLC F2. All rights reserved. All reasonable care has been taken in the preparation of this literature and to the base of provide of a solicitation to has been in milter on purpose. However, Meydan Sobha LLC F2. All rights reserved. All reasonable care has been taken in the preparation of this literature and to the base of purpose, particular to an take the init literature affects from the sale and purchase agreement of the actual constructed development or part of the development. None of the information contained herein is provided to you as that you can learn and generally familiarise yourself with the development. We reserve our right to make improvements and/or changes to the literature and the first barrature and the information, design, areas to have the reserved of any time without notice or obligation.