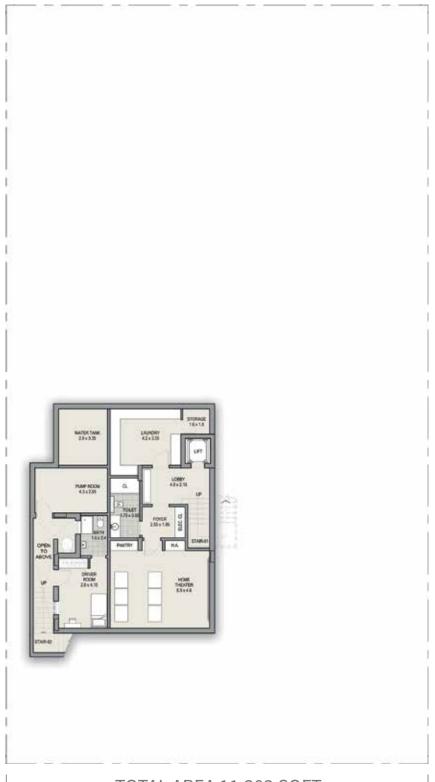

### MODERN ARABIC 6+ BEDROOM TYPE C

BASEMENT

#### TOTAL AREA 11,302 SQFT

Disclaimer: The trademarks, images and copyright included in this literature may not be used without the express prior written consent of Meydan Sobha LLC FZ. All rights reserved. All reasonable care has been taken in the preparation of this literature and to the best of our knowledge, no relevant information has been mitted on purpose. However, Meydan Sobha LLC FZ and its management, employees, appointment sales and marketing agents disclaimal illiability in the event that any information, design, area or matter in this literature differs from the sale and purchase agreement or the actual constructed development or part of the development. Rather the information contained theirs in the sale and purchase agreement or the actual constructed development. We reserve our graph to the development. Bather the information contained theirs in the sale and and purchase agreement or the actual constructed development. We reserve our graph to the development. Bather the information contained theirs in the sale and purchase agreement or the actual constructed development. We reserve our graph to the development and/or changes to this literature and the information, design or areas contained at any time without notice or obligation.