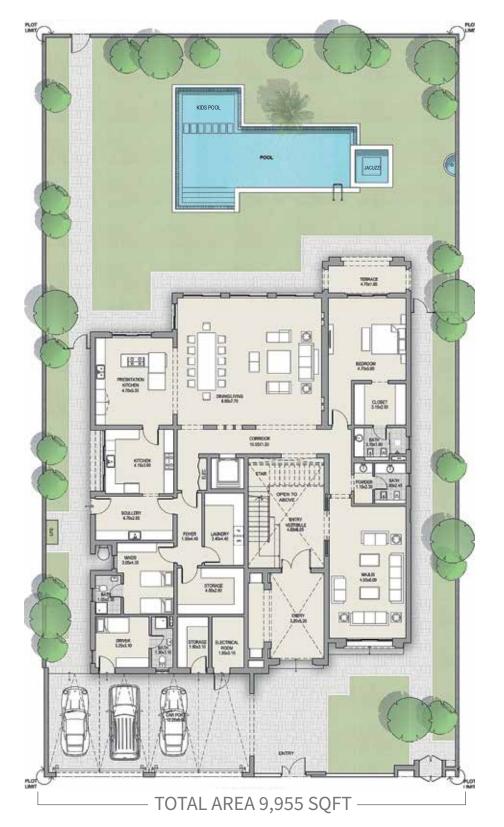

### MODERN ARABIC 5 BEDROOM TYPE A

#### GROUND FLOOR

#### TOTAL AREA 7,690 SQFT

Dicklamer: The trademarks, images and copyright included in this literature may not be used without the express prior written consent of Meydan Sobha LLC F2. All rights reserved. All reasonable care has been taken in the preparation of this literature and to the best of our knowledge, no relevant information has been mitted on purpose. However, Meydan Sobha LLC F2. All rights reserved. All reasonable care has been taken in the preparation of this literature and to the best of our knowledge, nor relevant information has been mitted on purpose. However, Meydan Sobha LLC F2. All rights reserved. All reasonable care has been taken in the preparation of this literature and to the best of purpose. Joint constructed development or part of the development. Note of the information contained in this literature should be reviewed as an offer to sell or as a solicitation to purchaser any part of the development. Rather the information contained herein is provided to you as that you can learn and generally familiarise yourself with the development. We reserve our right to make improvements and/or charges to this literature and the information, design areas contained at any time without notice or obligation.