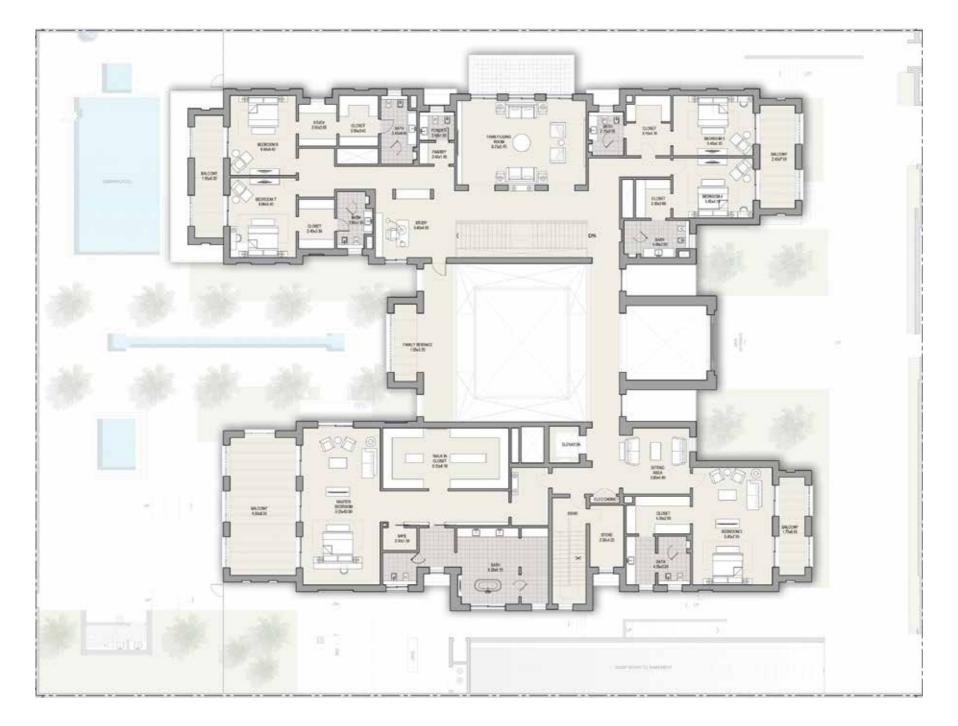

### CONTEMPORARY 8 BEDROOM MANSION TYPE A

### FIRST FLOOR TOTAL AREA 34,026 SQFT

**Disclaimer:** The trademarks, images and copyright included in this literature may not be used without the express prior written consent of Meydan Sobha LLC FZ and its management, employees, appointment sales and marketing agents disclaim all liability in the event that any information, design, area or matter in this literature development. None of the development. None of the information contained in this literature should be reviewed as an offer to sell or as a solicitation to purchaser any part of the development. Rather the information contained herein is provided to you as that you can learn and generally familiarise yourself with the development. We reserve our right to make improvements and/or changes to this literature and the information, design or areas contained at any time without notice or obligation.