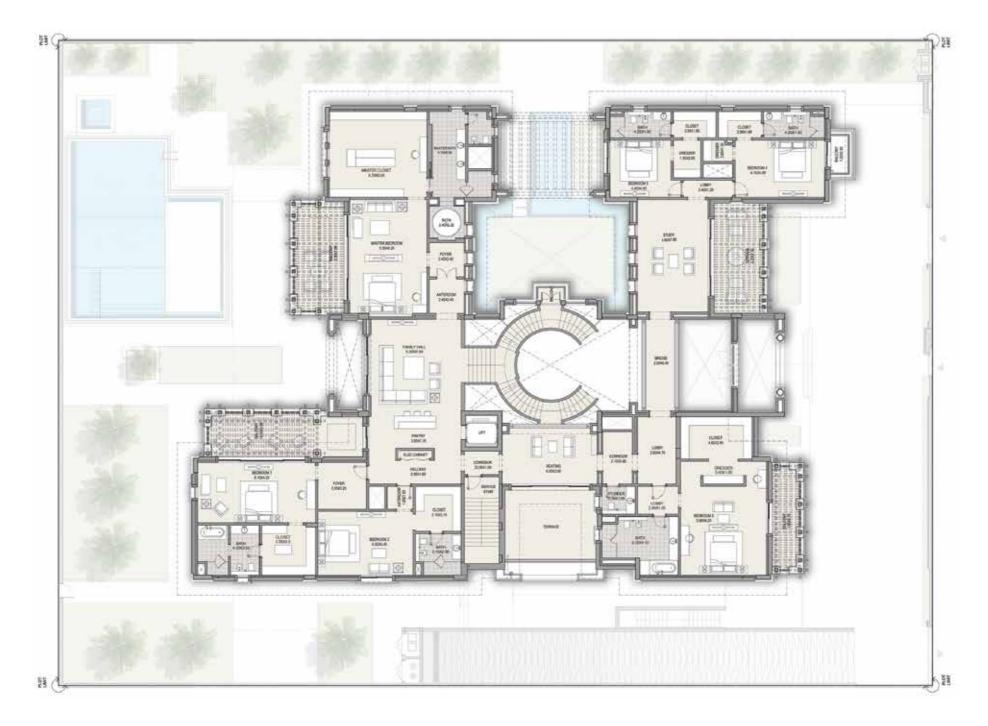

### CONTEMPORARY 8 BEDROOM MANSION TYPE A

### FIRST FLOOR TOTAL AREA 34,026 SQFT

**Disclaimer:** The trademarks, images and copyright included in this literature may not be used without the express prior written consent of Meydan Sobha LLC FZ and its management, employees, appointment sales and marketing agents disclaim all liability in the event that any information, design, area or matter in this literature development. None of the development. None of the information contained in this literature should be reviewed as an offer to sell or as a solicitation to purchaser any part of the development. Rather the information contained herein is provided to you as that you can learn and generally familiarise yourself with the development. We reserve our right to make improvements and/or changes to this literature and the information, design or areas contained at any time without notice or obligation.

All measurements, dimensions, coordinates and drawings given as the floor plans in this literature are approximate and provided only for the purpose of marketing, illustration, information and general guidance as such drawings are not to scale. All the rooms, swimming pool, sizes, locations, orientations, dimensions, fixtures, fittings, finishes and specifications (including materials, placement, size of rooms, windows, doors, balcony, furniture, inbuilt wardrobe etc.) provided in the floor plans may vary as the same have been taken from concept designs prior to the accuracy in relation to actual construction cannot be confirmed. Hence, we make no guarantee, warranty or representation as to the accuracy and completeness of the floor plan information as changes may be made during the development process, without notice. Always refer to the latest IFC design available in the sales office for the most accurate representation of all construction details.