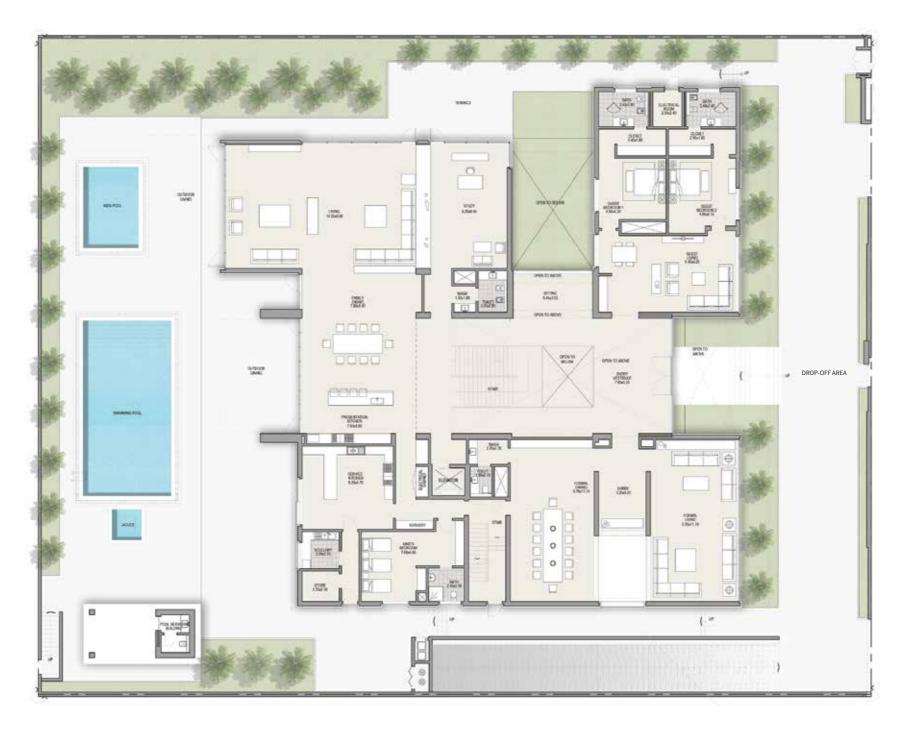

### CONTEMPORARY 8 BEDROOM MANSION TYPE A

### GROUND FLOOR TOTAL AREA 34,026 SQFT

**Disclaimer:** The trademarks, images and copyright included in this literature may not be used without the express prior written consent of Meydan Sobha LLC FZ and its management, employees, appointment sales and marketing agents disclaim all liability in the event that any information, design, area or matter in this literature development. None of the development. None of the information contained in this literature should be reviewed as an offer to sell or as a solicitation to purchaser any part of the development. Rather the information contained herein is provided to you as that you can learn and generally familiarise yourself with the development. We reserve our right to make improvements and/or changes to this literature and the information, design or areas contained at any time without notice or obligation.

All measurements, dimensions, coordinates and drawings given as the floor plans in this literature are approximate and provided only for the purpose of marketing, illustration, information and general guidance as such drawings are not to scale. All the rooms, swimming pool, sizes, locations, orientations, dimensions, fixtures, fittings, finishes and specifications (including materials, placement, size of rooms, windows, doors, balcony, furniture, inbuilt wardrobe etc.) provided in the floor plans may vary as the same have been taken from concept designs prior to the accuracy in relation to actual construction cannot be confirmed. Hence, we make no guarantee, warranty or representation as to the accuracy and completeness of the floor plan information as changes may be made during the development process, without notice. Always refer to the latest IFC design available in the sales office for the most accurate representation of all construction details.