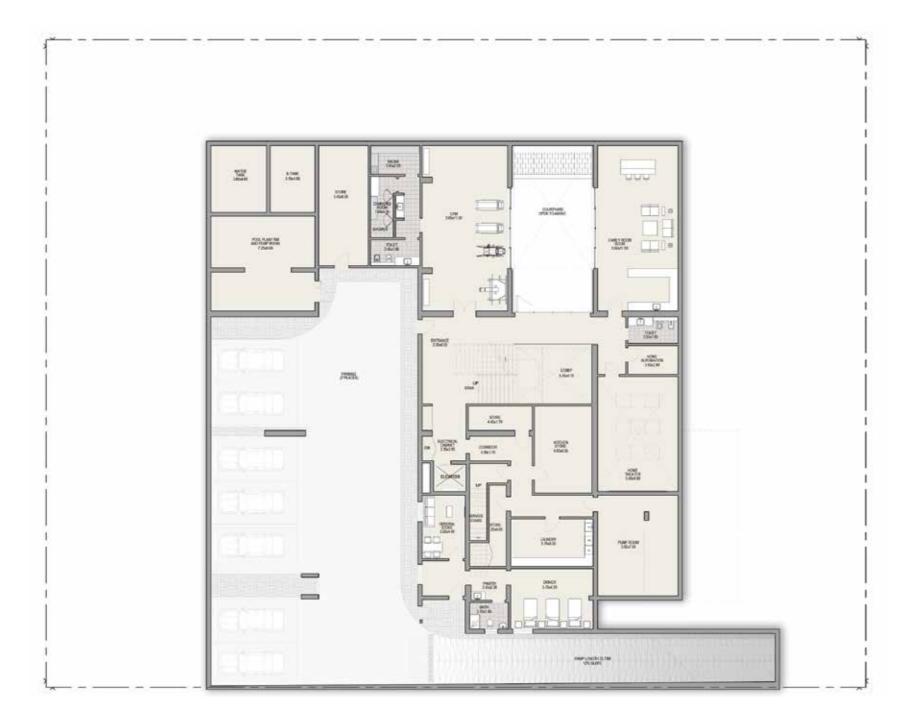

### BASEMENT FLOOR TOTAL AREA 34,026 SQFT

**Disclaimer:** The trademarks, images and copyright included in this literature may not be used without the express prior written consent of Meydan Sobha LLC FZ and its management, employees, appointment sales and marketing agents disclaim all liability in the event that any information, design, area or matter in this literature development. None of the development. None of the information contained in this literature should be reviewed as an offer to sell or as a solicitation to purchaser any part of the development. Rather the information contained herein is provided to you as that you can learn and generally familiarise yourself with the development. We reserve our right to make improvements and/or changes to this literature and the information, design or areas contained at any time without notice or obligation.

All measurements, dimensions, coordinates and drawings given as the floor plans in this literature are approximate and provided only for the purpose of marketing, illustration, information and general guidance as such drawings are not to scale. All the rooms, swimming pool, sizes, locations, orientations, dimensions, fixtures, fittings, finishes and specifications (including materials, placement, size of rooms, windows, doors, balcony, furniture, inbuilt wardrobe etc.) provided in the floor plans may vary as the same have been taken from concept designs prior to the accuracy in relation to actual construction cannot be confirmed. Hence, we make no guarantee, warranty or representation as to the accuracy and completeness of the floor plan information as changes may be made during the development process, without notice. Always refer to the latest IFC design available in the sales office for the most accurate representation of all construction details.