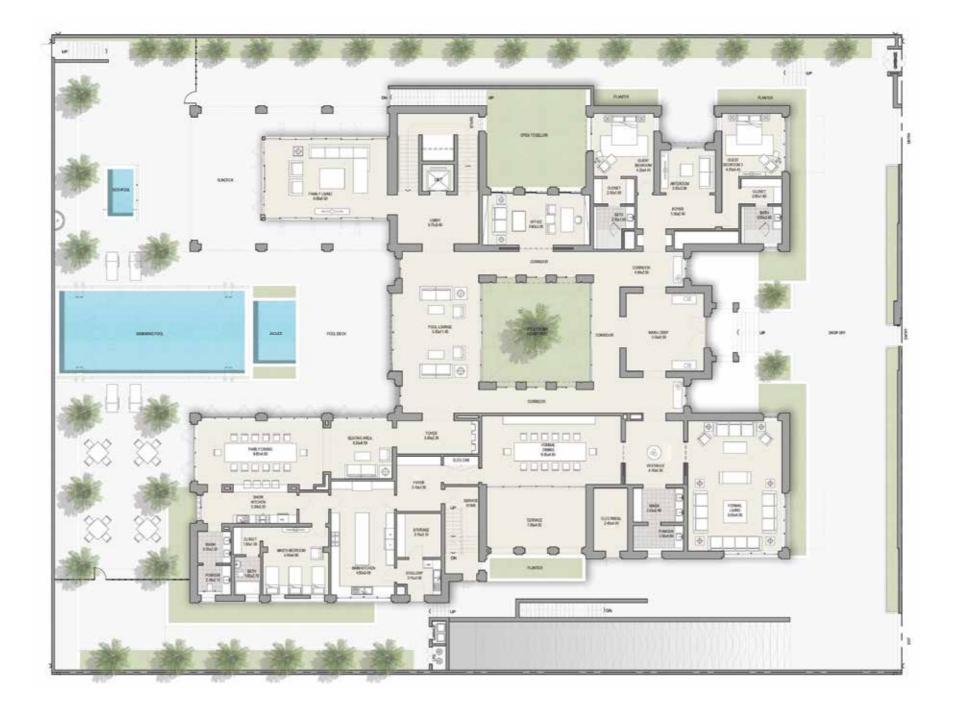

### CONTEMPORARY 8 BEDROOM MANSION TYPE A

### FIRST FLOOR TOTAL AREA 34,026 SQFT

**Disclaimer:** The trademarks, images and copyright included in this literature may not be used without the express prior written consent of Meydan Sobha LLC FZ and its management, employees, appointment sales and marketing agents disclaim all liability in the event that any information, design, area or matter in this literature development. None of the development. None of the information contained in this literature should be reviewed as an offer to sell or as a solicitation to purchaser any part of the development. Rather the information contained herein is provided to you as that you can learn and generally familiarise yourself with the development. We reserve our right to make improvements and/or changes to this literature and the information, design or areas contained at any time without notice or obligation.