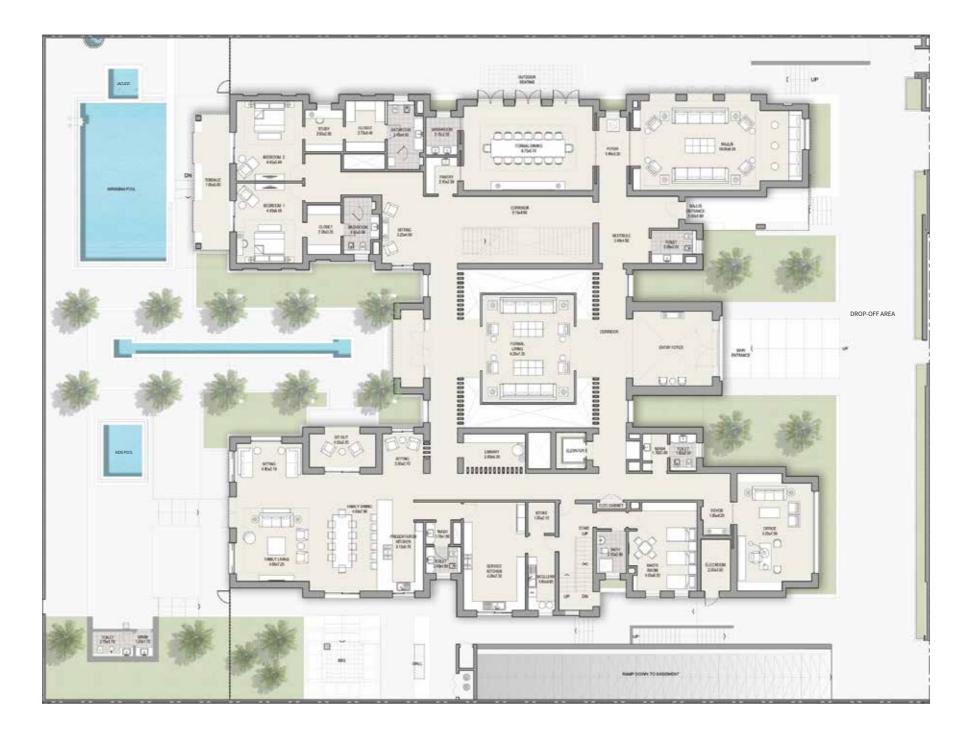

### CONTEMPORARY 8 BEDROOM MANSION TYPE A

### GROUND FLOOR TOTAL AREA 34,026 SQFT

**Disclaimer:** The trademarks, images and copyright included in this literature may not be used without the express prior written consent of Meydan Sobha LLC FZ and its management, employees, appointment sales and marketing agents disclaim all liability in the event that any information, design, area or matter in this literature development. None of the development. None of the information contained in this literature should be reviewed as an offer to sell or as a solicitation to purchaser any part of the development. Rather the information contained herein is provided to you as that you can learn and generally familiarise yourself with the development. We reserve our right to make improvements and/or changes to this literature and the information, design or areas contained at any time without notice or obligation.