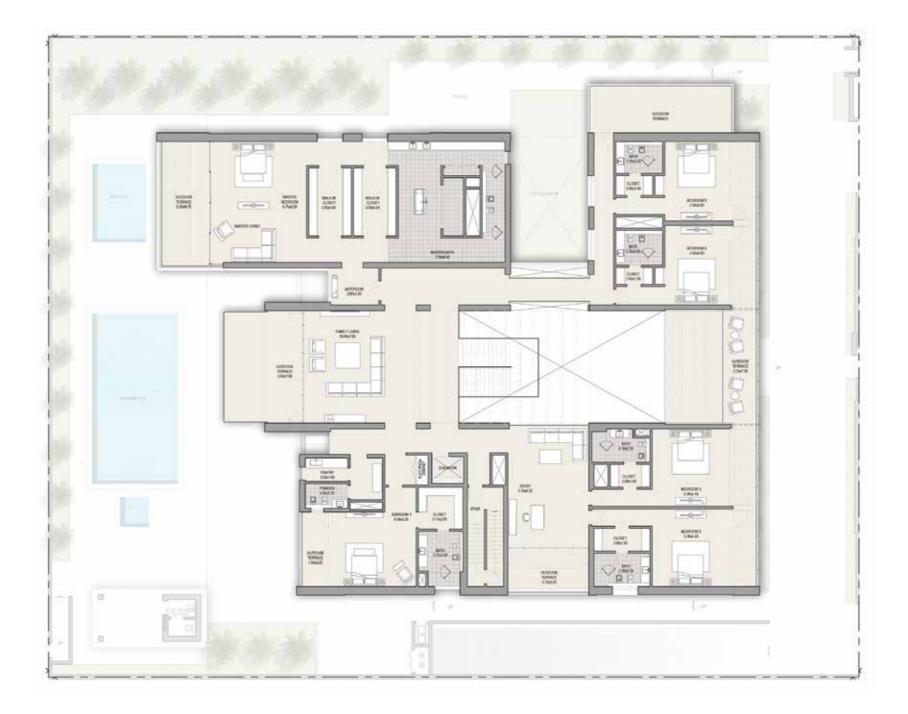

### CONTEMPORARY 8 BEDROOM MANSION TYPE A

### FIRST FLOOR TOTAL AREA 34,026 SQFT

**Disclaimer:** The trademarks, images and copyright included in this literature may not be used without the express prior written consent of Meydan Sobha LLC FZ and its management, employees, appointment sales and marketing agents disclaim all liability in the event that any information, design, area or matter in this literature development. None of the development. None of the information contained in this literature should be reviewed as an offer to sell or as a solicitation to purchaser any part of the development. Rather the information contained herein is provided to you as that you can learn and generally familiarise yourself with the development. We reserve our right to make improvements and/or changes to this literature and the information, design or areas contained at any time without notice or obligation.

All measurements, dimensions, coordinates and drawings given as the floor plans in this literature are approximate and provided only for the purpose of marketing, illustration, information and general guidance as such drawings are not to scale. All the rooms, swimming pool, sizes, locations, orientations, dimensions, fixtures, fittings, finishes and specifications (including materials, placement, size of rooms, windows, doors, balcony, furniture, inbuilt wardrobe etc.) provided in the floor plans may vary as the same have been taken from concept designs prior to the accuracy in relation to actual construction cannot be confirmed. Hence, we make no guarantee, warranty or representation as to the accuracy and completeness of the floor plan information as changes may be made during the development process, without notice. Always refer to the latest IFC design available in the sales office for the most accurate representation of all construction details.