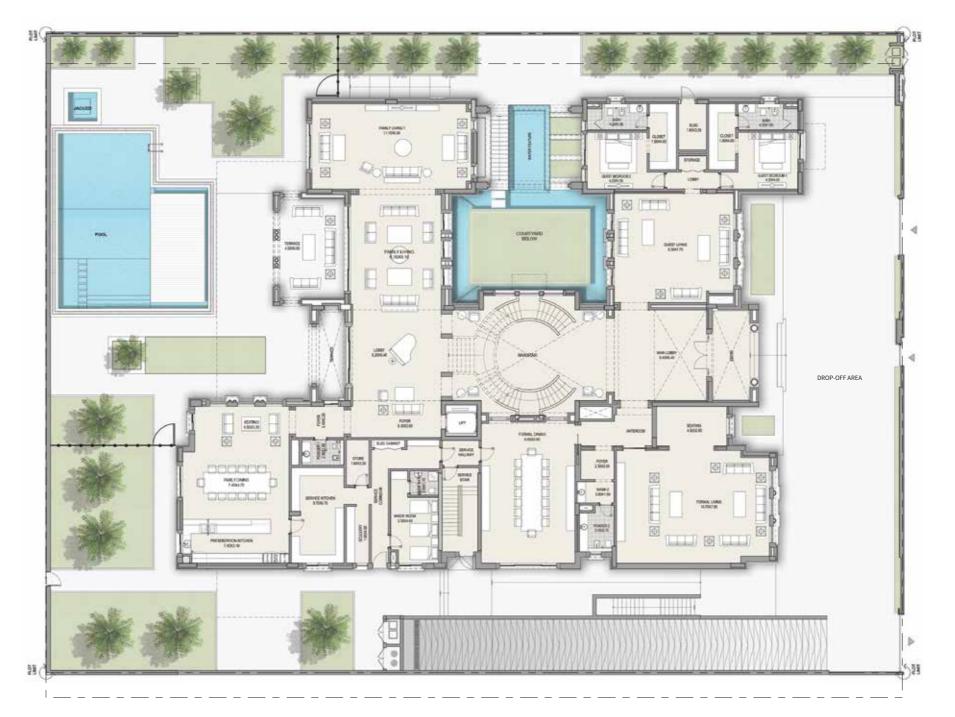

### FIRST FLOOR TOTAL AREA 34,026 SQFT

**Disclaimer:** The trademarks, images and copyright included in this literature may not be used without the express prior written consent of Meydan Sobha LLC FZ and its management, employees, appointment sales and marketing agents disclaim all liability in the event that any information, design, area or matter in this literature development. None of the development. None of the information contained in this literature should be reviewed as an offer to sell or as a solicitation to purchaser any part of the development. Rather the information contained herein is provided to you as that you can learn and generally familiarise yourself with the development. We reserve our right to make improvements and/or changes to this literature and the information, design or areas contained at any time without notice or obligation.