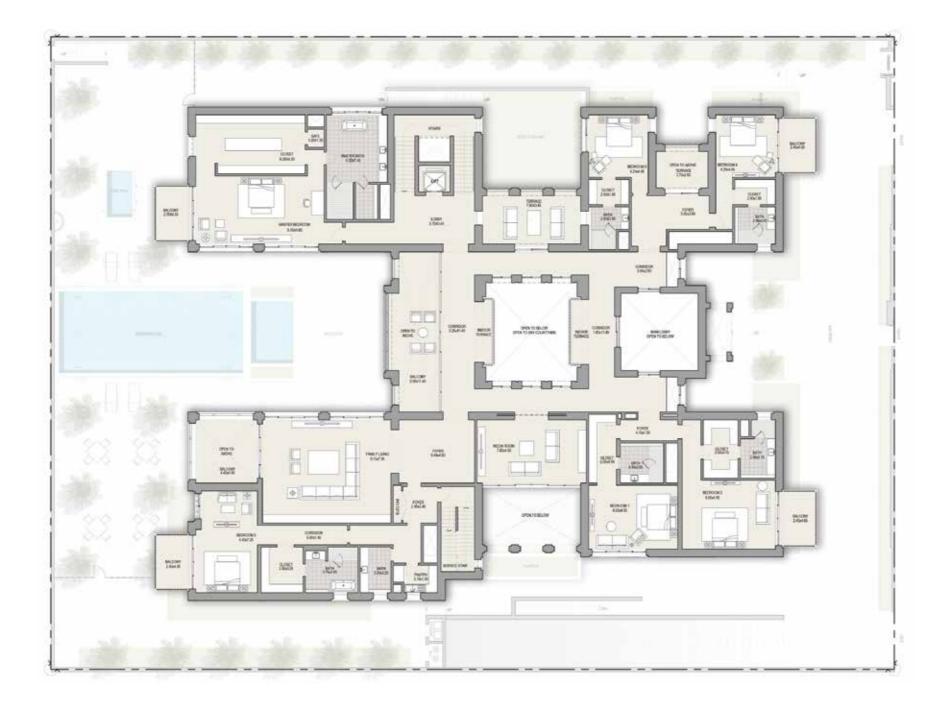

### CONTEMPORARY 8 BEDROOM MANSION TYPE A

### FIRST FLOOR TOTAL AREA 34,026 SQFT

**Disclaimer:** The trademarks, images and copyright included in this literature may not be used without the express prior written consent of Meydan Sobha LLC FZ and its management, employees, appointment sales and marketing agents disclaim all liability in the event that any information, design, area or matter in this literature development. None of the development. None of the information contained in this literature should be reviewed as an offer to sell or as a solicitation to purchaser any part of the development. Rather the information contained herein is provided to you as that you can learn and generally familiarise yourself with the development. We reserve our right to make improvements and/or changes to this literature and the information, design or areas contained at any time without notice or obligation.