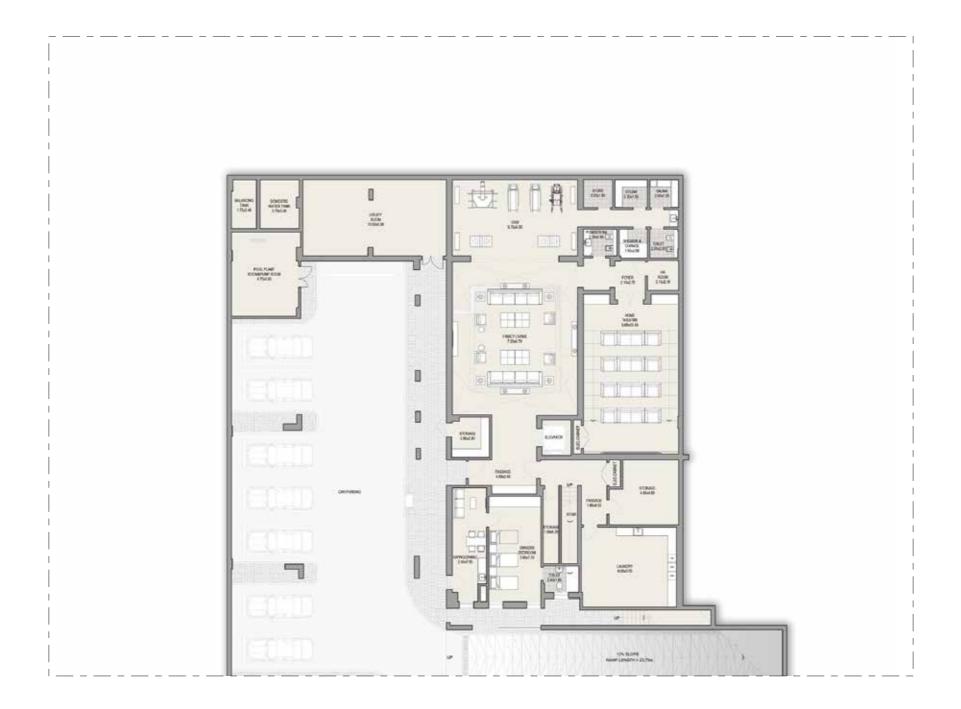

### CONTEMPORARY 8 BEDROOM MANSION TYPE A

### BASEMENT FLOOR TOTAL AREA 34,026 SQFT

**Disclaimer:** The trademarks, images and copyright included in this literature may not be used without the express prior written consent of Meydan Sobha LLC FZ and its management, employees, appointment sales and marketing agents disclaim all liability in the event that any information, design, area or matter in this literature development. None of the development. None of the information contained in this literature should be reviewed as an offer to sell or as a solicitation to purchaser any part of the development. Rather the information contained herein is provided to you as that you can learn and generally familiarise yourself with the development. We reserve our right to make improvements and/or changes to this literature and the information, design or areas contained at any time without notice or obligation.