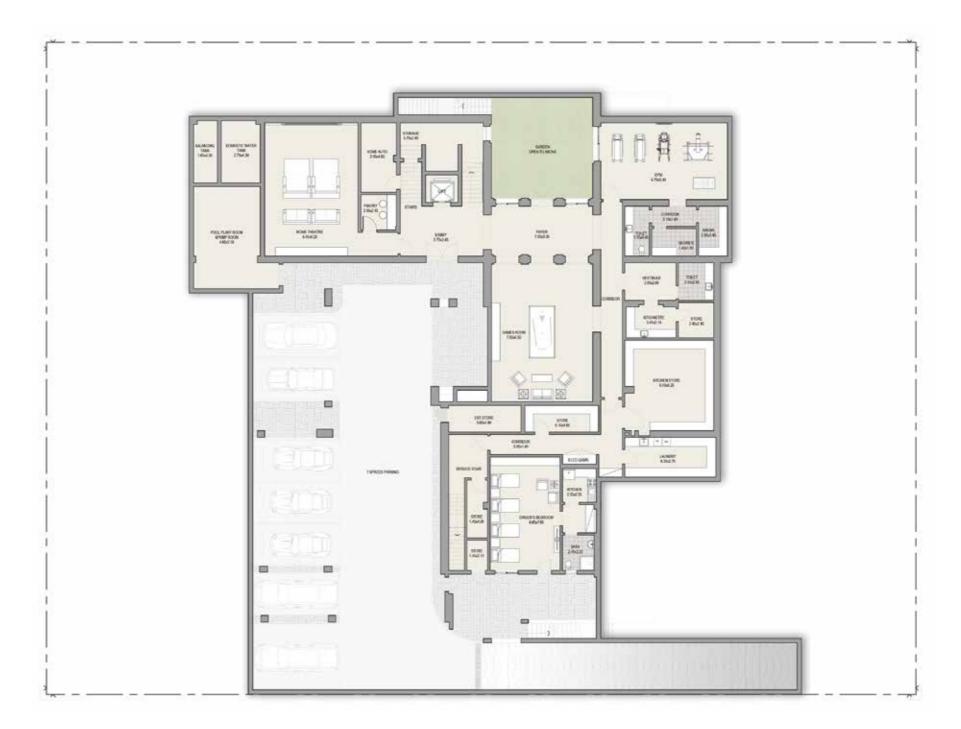

### CONTEMPORARY 8 BEDROOM MANSION TYPE A

### GROUND FLOOR TOTAL AREA 34,026 SQFT

**Disclaimer:** The trademarks, images and copyright included in this literature may not be used without the express prior written consent of Meydan Sobha LLC FZ and its management, employees, appointment sales and marketing agents disclaim all liability in the event that any information, design, area or matter in this literature development. None of the development. None of the information contained in this literature should be reviewed as an offer to sell or as a solicitation to purchaser any part of the development. Rather the information contained herein is provided to you as that you can learn and generally familiarise yourself with the development. We reserve our right to make improvements and/or changes to this literature and the information, design or areas contained at any time without notice or obligation.