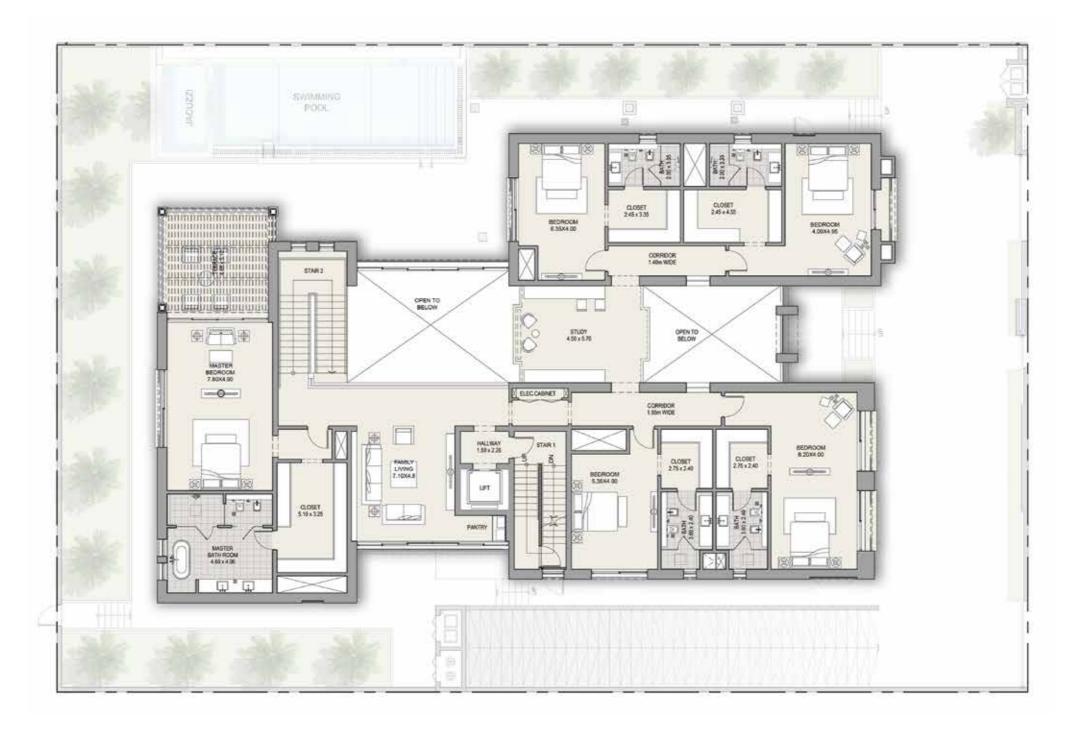

### CONTEMPORARY 7 BEDROOM MANSION TYPE A

#### FIRST FLOOR TOTAL AREA 17,544 SQFT

**Disclaimer:** The trademarks, images and copyright included in this literature may not be used without the express prior written consent of Meydan Sobha LLC FZ and its management, employees, appointment sales and marketing agents disclaim all liability in the event that any information, design, area or matter in this literature development. None of the development. None of the information contained in this literature should be reviewed as an offer to sell or as a solicitation to purchaser any part of the development. Rather the information contained herein is provided to you as that you can learn and generally familiarise yourself with the development. We reserve our right to make improvements and/or changes to this literature and the information, design or areas contained at any time without notice or obligation.

All measurements, dimensions, coordinates and drawings given as the floor plans in this literature are approximate and provided only for the purpose of marketing, illustration, information and general guidance as such drawings are not to scale. All the rooms, swimming pool, sizes, locations, orientations, dimensions, fixtures, fittings, finishes and specifications (including materials, placement, size of rooms, windows, doors, balcony, furniture, inbuilt wardrobe etc.) provided in the floor plans may vary as the same have been taken from concept designs prior to the accuracy in relation to actual construction cannot be confirmed. Hence, we make no guarantee, warranty or representation as to the accuracy and completeness of the floor plan information as changes may be made during the development process, without notice. Always refer to the latest IFC design available in the sales office for the most accurate representation of all construction details.