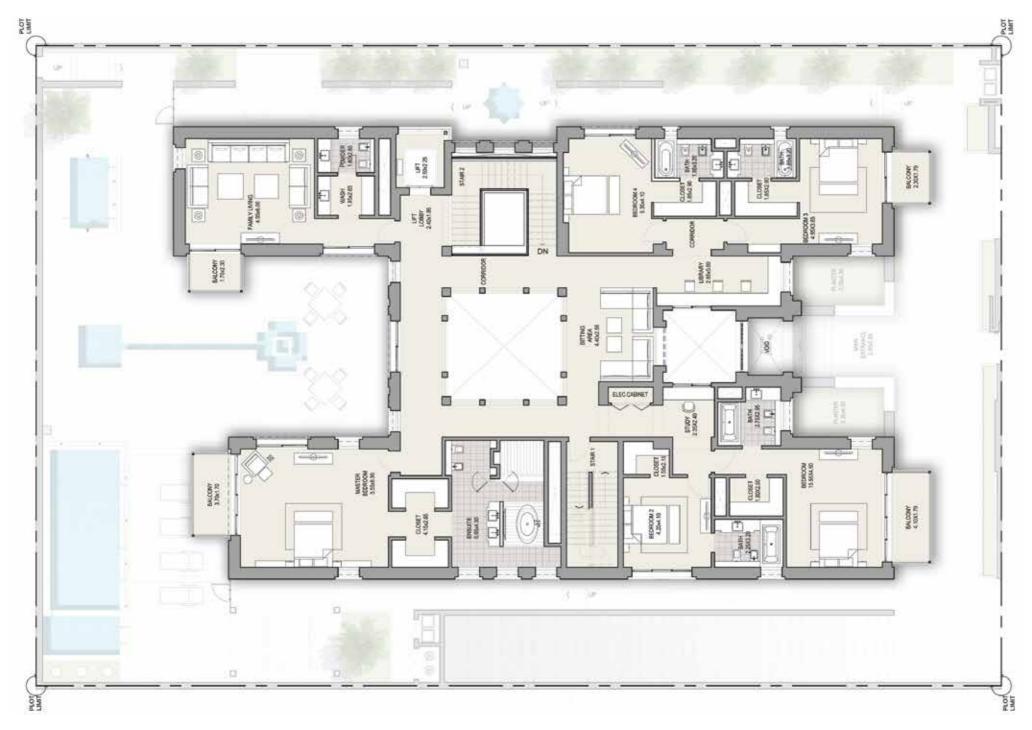

### CONTEMPORARY 7 BEDROOM MANSION TYPE A

#### FIRST FLOOR TOTAL AREA 17,544 SQFT

**Disclaimer:** The trademarks, images and copyright included in this literature may not be used without the express prior written consent of Meydan Sobha LLC FZ and its management, employees, appointment sales and marketing agents disclaim all liability in the event that any information, design, area or matter in this literature development. None of the development. None of the information contained in this literature should be reviewed as an offer to sell or as a solicitation to purchaser any part of the development. Rather the information contained herein is provided to you as that you can learn and generally familiarise yourself with the development. We reserve our right to make improvements and/or changes to this literature and the information, design or areas contained at any time without notice or obligation.