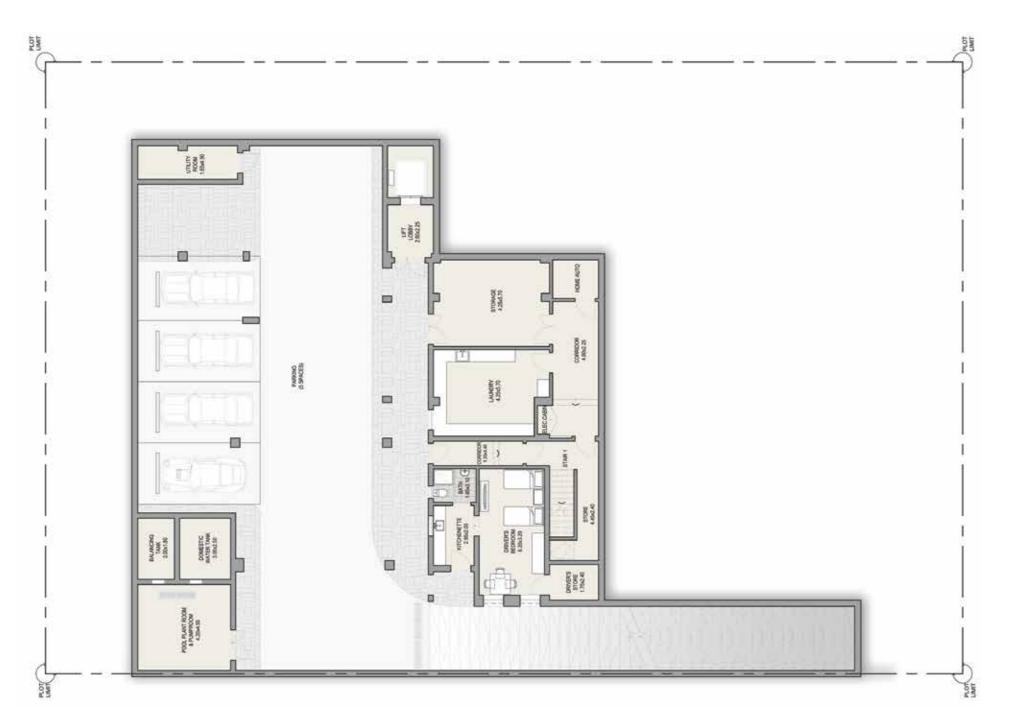

### CONTEMPORARY 7 BEDROOM MANSION TYPE A

#### BASEMENT FLOOR TOTAL AREA 17,544 SQFT

**Disclaimer:** The trademarks, images and copyright included in this literature may not be used without the express prior written consent of Meydan Sobha LLC FZ and its management, employees, appointment sales and marketing agents disclaim all liability in the event that any information, design, area or matter in this literature development. None of the development. None of the information contained in this literature should be reviewed as an offer to sell or as a solicitation to purchaser any part of the development. Rather the information contained herein is provided to you as that you can learn and generally familiarise yourself with the development. We reserve our right to make improvements and/or changes to this literature and the information, design or areas contained at any time without notice or obligation.