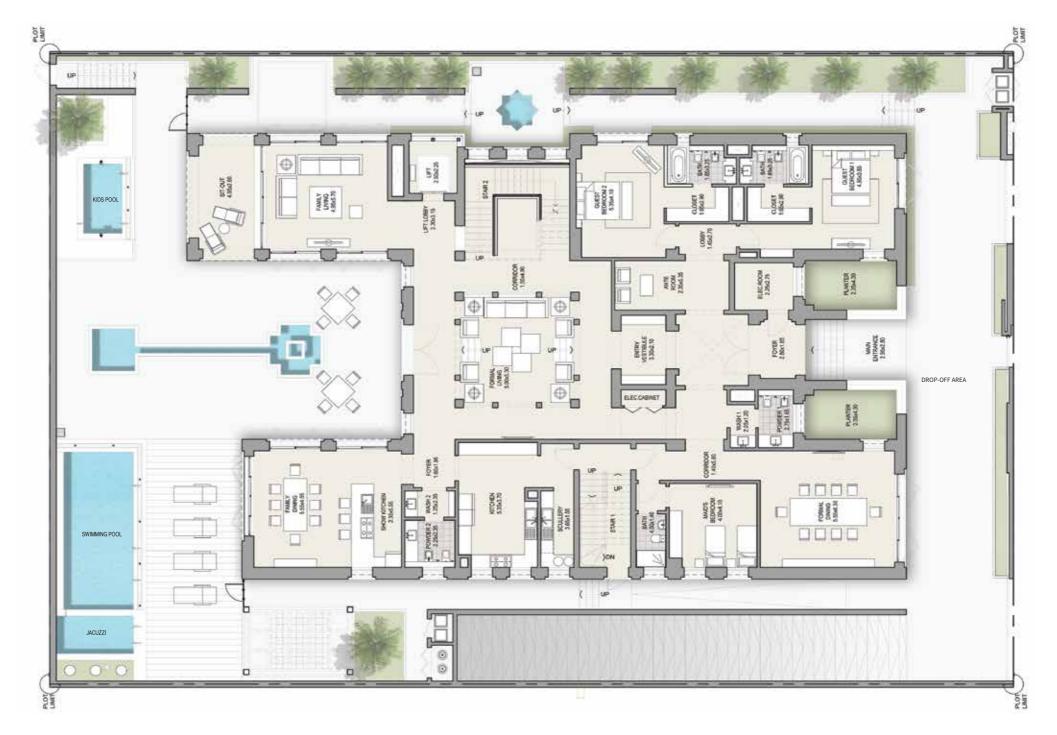

### CONTEMPORARY 7 BEDROOM MANSION TYPE A

#### GROUND FLOOR TOTAL AREA 17,544 SQFT

**Disclaimer:** The trademarks, images and copyright included in this literature may not be used without the express prior written consent of Meydan Sobha LLC FZ and its management, employees, appointment sales and marketing agents disclaim all liability in the event that any information, design, area or matter in this literature development. None of the development. None of the information contained in this literature should be reviewed as an offer to sell or as a solicitation to purchaser any part of the development. Rather the information contained herein is provided to you as that you can learn and generally familiarise yourself with the development. We reserve our right to make improvements and/or changes to this literature and the information, design or areas contained at any time without notice or obligation.