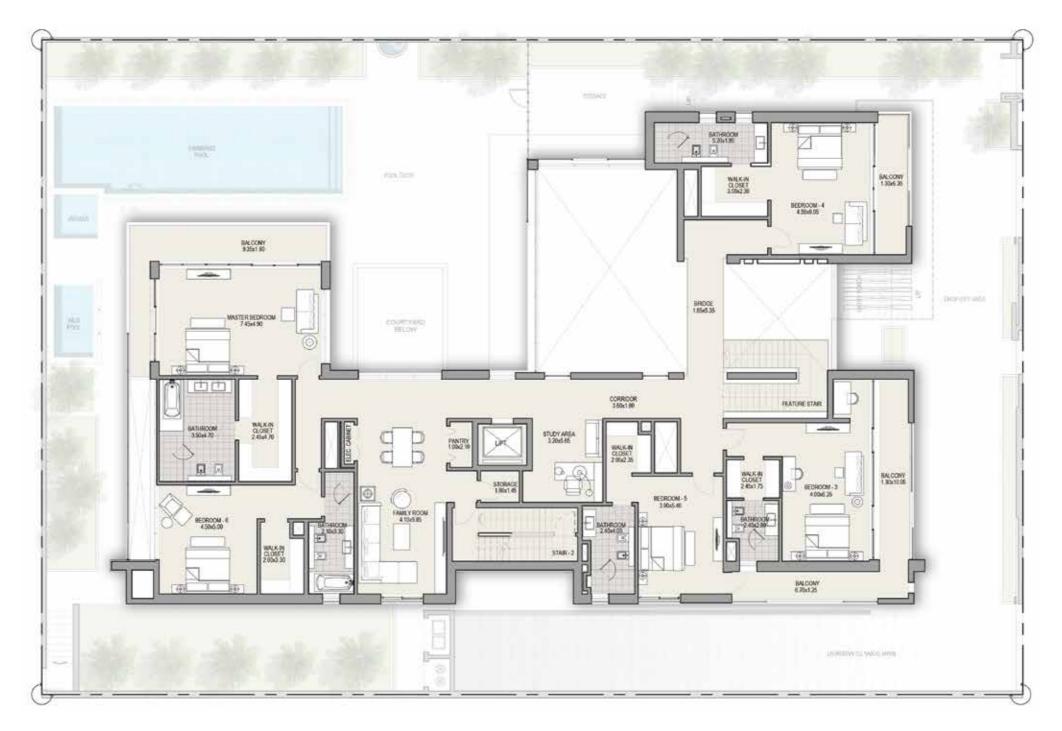

### CONTEMPORARY 7 BEDROOM MANSION TYPE A

#### FIRST FLOOR TOTAL AREA 17,544 SQFT

**Disclaimer:** The trademarks, images and copyright included in this literature may not be used without the express prior written consent of Meydan Sobha LLC FZ and its management, employees, appointment sales and marketing agents disclaim all liability in the event that any information, design, area or matter in this literature development. None of the development. None of the information contained in this literature should be reviewed as an offer to sell or as a solicitation to purchaser any part of the development. Rather the information contained herein is provided to you as that you can learn and generally familiarise yourself with the development. We reserve our right to make improvements and/or changes to this literature and the information, design or areas contained at any time without notice or obligation.

All measurements, dimensions, coordinates and drawings given as the floor plans in this literature are approximate and provided only for the purpose of marketing, illustration, information and general guidance as such drawings are not to scale. All the rooms, swimming pool, sizes, locations, orientations, dimensions, fixtures, fittings, finishes and specifications (including materials, placement, size of rooms, windows, doors, balcony, furniture, inbuilt wardrobe etc.) provided in the floor plans may vary as the same have been taken from concept designs prior to the accuracy in relation to actual construction cannot be confirmed. Hence, we make no guarantee, warranty or representation as to the accuracy and completeness of the floor plan information as changes may be made during the development process, without notice. Always refer to the latest IFC design available in the sales office for the most accurate representation of all construction details.