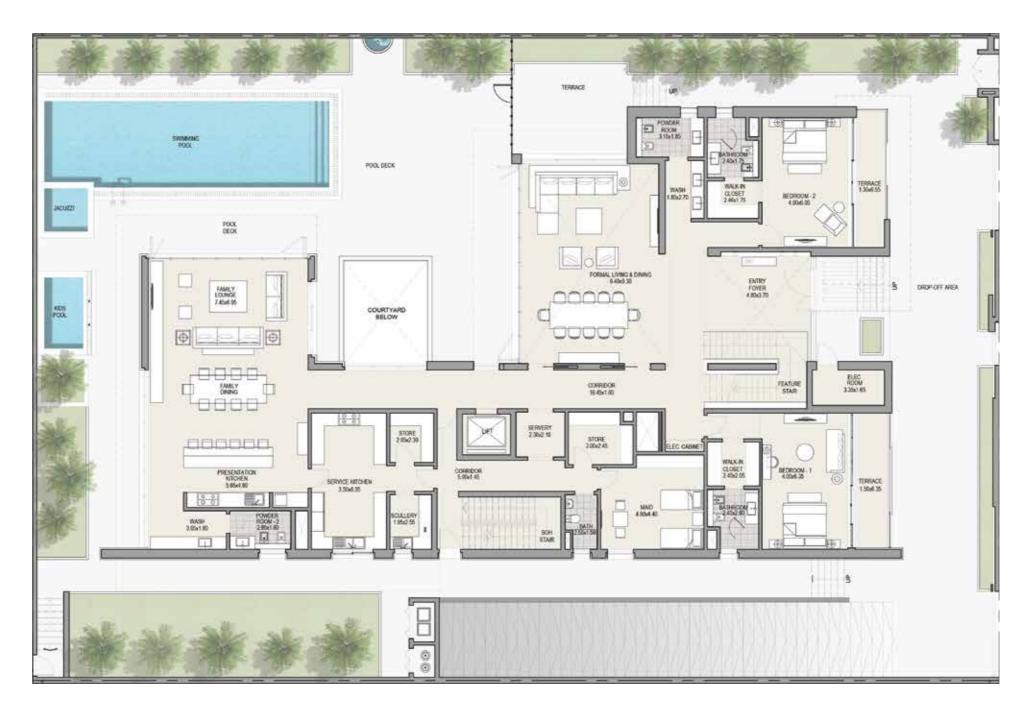

### CONTEMPORARY 7 BEDROOM MANSION TYPE B

#### GROUND FLOOR TOTAL AREA 16,407 SQFT

**Disclaimer:** The trademarks, images and copyright included in this literature may not be used without the express prior written consent of Meydan Sobha LLC FZ and its management, employees, appointment sales and marketing agents disclaim all liability in the event that any information, design, area or matter in this literature development. None of the development. None of the information contained in this literature should be reviewed as an offer to sell or as a solicitation to purchaser any part of the development. Rather the information contained herein is provided to you as that you can learn and generally familiarise yourself with the development. We reserve our right to make improvements and/or changes to this literature and the information, design or areas contained at any time without notice or obligation.

All measurements, dimensions, coordinates and drawings given as the floor plans in this literature are approximate and provided only for the purpose of marketing, illustration, information and general guidance as such drawings are not to scale. All the rooms, swimming pool, sizes, locations, orientations, dimensions, fixtures, fittings, finishes and specifications (including materials, placement, size of rooms, windows, doors, balcony, furniture, inbuilt wardrobe etc.) provided in the floor plans may vary as the same have been taken from concept designs prior to the accuracy in relation to actual construction cannot be confirmed. Hence, we make no guarantee, warranty or representation as to the accuracy and completeness of the floor plan information as changes may be made during the development process, without notice. Always refer to the latest IFC design available in the sales office for the most accurate representation of all construction details.