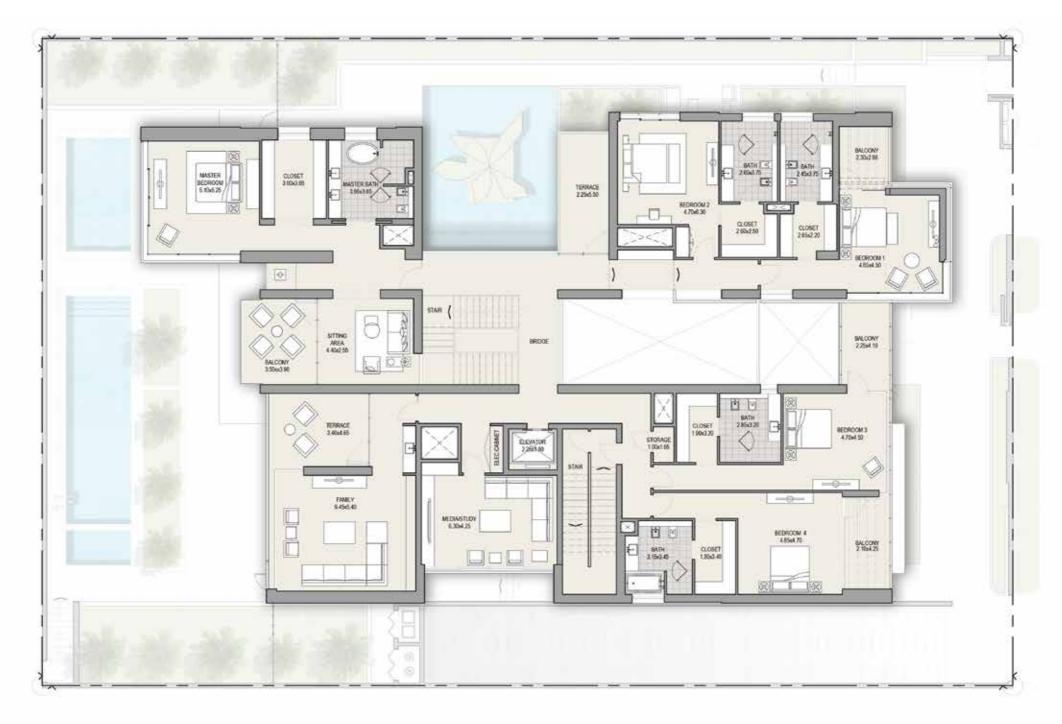

### CONTEMPORARY 7 BEDROOM MANSION TYPE A

#### FIRST FLOOR TOTAL AREA 17,544 SQFT

**Disclaimer:** The trademarks, images and copyright included in this literature may not be used without the express prior written consent of Meydan Sobha LLC FZ and its management, employees, appointment sales and marketing agents disclaim all liability in the event that any information, design, area or matter in this literature development. None of the development. None of the information contained in this literature should be reviewed as an offer to sell or as a solicitation to purchaser any part of the development. Rather the information contained herein is provided to you as that you can learn and generally familiarise yourself with the development. We reserve our right to make improvements and/or changes to this literature and the information, design or areas contained at any time without notice or obligation.

All measurements, dimensions, coordinates and drawings given as the floor plans in this literature are approximate and provided only for the purpose of marketing, illustration, information and general guidance as such drawings are not to scale. All the rooms, swimming pool, sizes, locations, orientations, dimensions, fixtures, fittings, finishes and specifications (including materials, placement, size of rooms, windows, doors, balcony, furniture, inbuilt wardrobe etc.) provided in the floor plans may vary as the same have been taken from concept designs prior to the accuracy in relation to actual construction cannot be confirmed. Hence, we make no guarantee, warranty or representation as to the accuracy and completeness of the floor plan information as changes may be made during the development process, without notice. Always refer to the latest IFC design available in the sales office for the most accurate representation of all construction details.