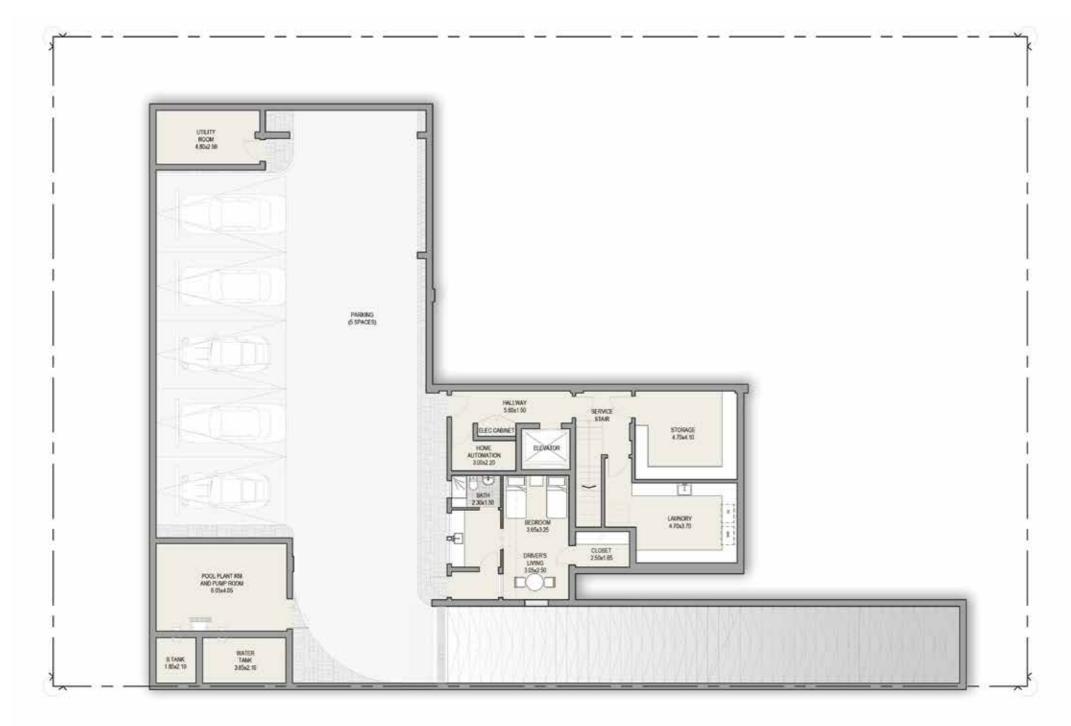

### CONTEMPORARY 7 BEDROOM MANSION TYPE A

#### BASEMENT FLOOR TOTAL AREA 17,544 SQFT

**Disclaimer:** The trademarks, images and copyright included in this literature may not be used without the express prior written consent of Meydan Sobha LLC FZ and its management, employees, appointment sales and marketing agents disclaim all liability in the event that any information, design, area or matter in this literature development. None of the development. None of the information contained in this literature should be reviewed as an offer to sell or as a solicitation to purchaser any part of the development. Rather the information contained herein is provided to you as that you can learn and generally familiarise yourself with the development. We reserve our right to make improvements and/or changes to this literature and the information, design or areas contained at any time without notice or obligation.