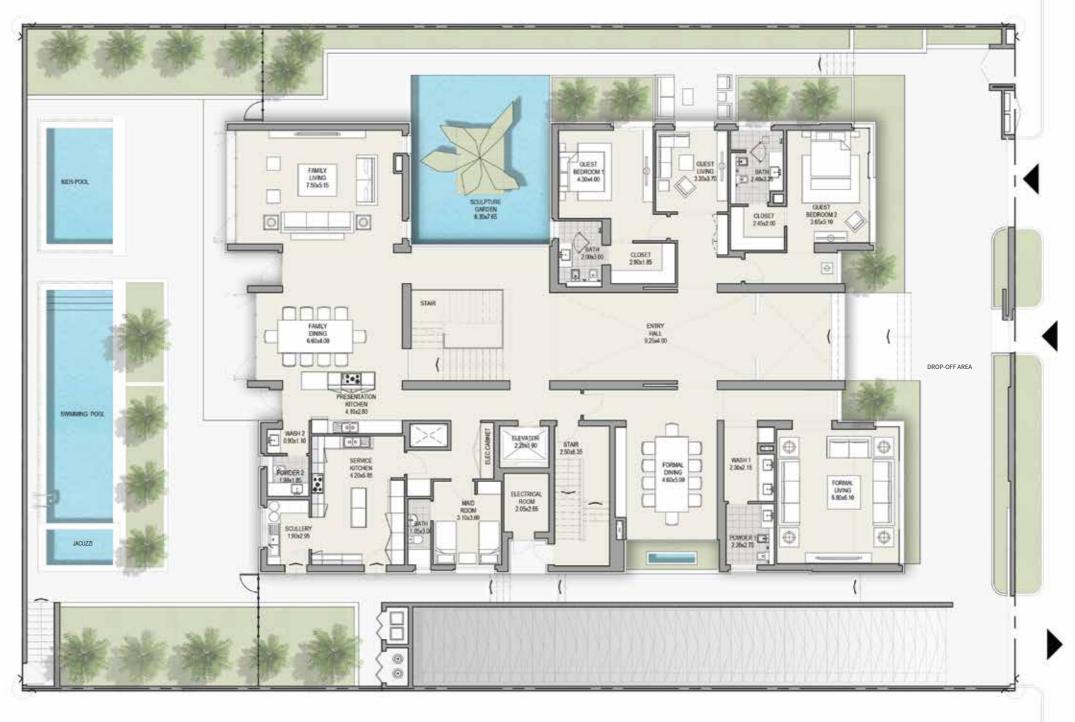

### CONTEMPORARY 7 BEDROOM MANSION TYPE A

#### GROUND FLOOR TOTAL AREA 17,544 SQFT

**Disclaimer:** The trademarks, images and copyright included in this literature may not be used without the express prior written consent of Meydan Sobha LLC FZ and its management, employees, appointment sales and marketing agents disclaim all liability in the event that any information, design, area or matter in this literature development. None of the development. None of the information contained in this literature should be reviewed as an offer to sell or as a solicitation to purchaser any part of the development. Rather the information contained herein is provided to you as that you can learn and generally familiarise yourself with the development. We reserve our right to make improvements and/or changes to this literature and the information, design or areas contained at any time without notice or obligation.

All measurements, dimensions, coordinates and drawings given as the floor plans in this literature are approximate and provided only for the purpose of marketing, illustration, information and general guidance as such drawings are not to scale. All the rooms, swimming pool, sizes, locations, orientations, dimensions, fixtures, fittings, finishes and specifications (including materials, placement, size of rooms, windows, doors, balcony, furniture, inbuilt wardrobe etc.) provided in the floor plans may vary as the same have been taken from concept designs prior to the accuracy in relation to actual construction cannot be confirmed. Hence, we make no guarantee, warranty or representation as to the accuracy and completeness of the floor plan information as changes may be made during the development process, without notice. Always refer to the latest IFC design available in the sales office for the most accurate representation of all construction details.