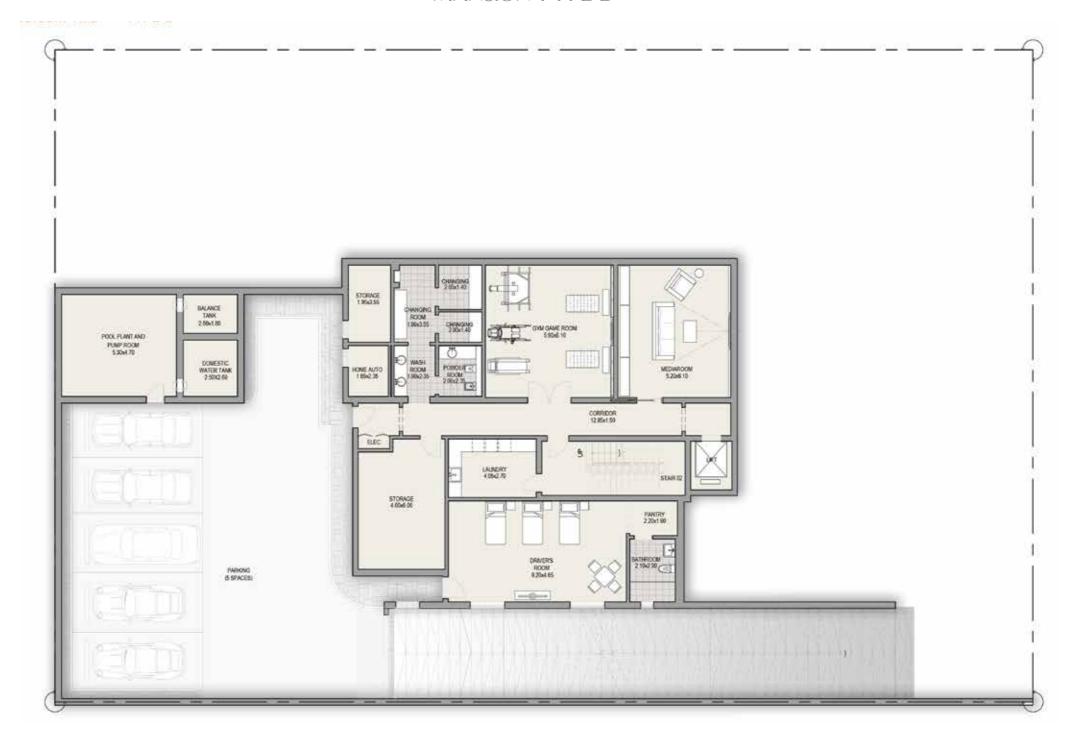

### CONTEMPORARY 7 BEDROOM MANSION TYPE A

#### BASEMENT FLOOR TOTAL AREA 17,544 SQFT

**Disclaimer:** The trademarks, images and copyright included in this literature may not be used without the express prior written consent of Meydan Sobha LLC FZ and its management, employees, appointment sales and marketing agents disclaim all liability in the event that any information, design, area or matter in this literature development. None of the development. None of the information contained in this literature should be reviewed as an offer to sell or as a solicitation to purchaser any part of the development. Rather the information contained herein is provided to you as that you can learn and generally familiarise yourself with the development. We reserve our right to make improvements and/or changes to this literature and the information, design or areas contained at any time without notice or obligation.

All measurements, dimensions, coordinates and drawings given as the floor plans in this literature are approximate and provided only for the purpose of marketing, illustration, information and general guidance as such drawings are not to scale. All the rooms, swimming pool, sizes, locations, orientations, dimensions, fixtures, fittings, finishes and specifications (including materials, placement, size of rooms, windows, doors, balcony, furniture, inbuilt wardrobe etc.) provided in the floor plans may vary as the same have been taken from concept designs prior to the accuracy in relation to actual construction cannot be confirmed. Hence, we make no guarantee, warranty or representation as to the accuracy and completeness of the floor plan information as changes may be made during the development process, without notice. Always refer to the latest IFC design available in the sales office for the most accurate representation of all construction details.