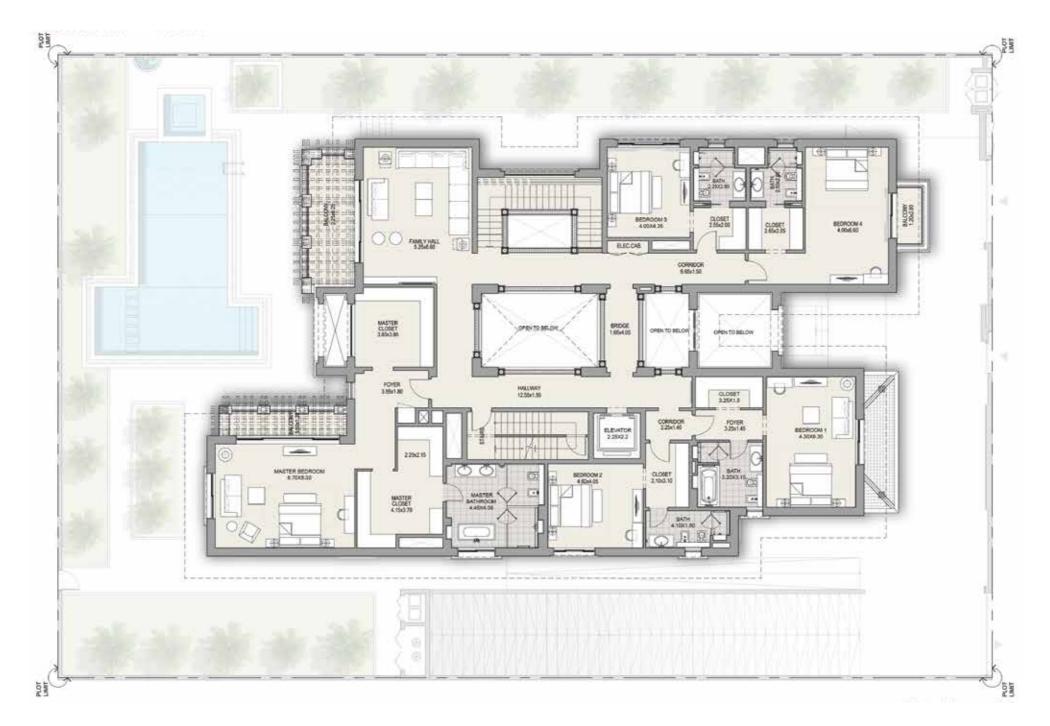

### CONTEMPORARY 7 BEDROOM MANSION TYPE A

#### FIRST FLOOR TOTAL AREA 17,544 SQFT

**Disclaimer:** The trademarks, images and copyright included in this literature may not be used without the express prior written consent of Meydan Sobha LLC FZ and its management, employees, appointment sales and marketing agents disclaim all liability in the event that any information, design, area or matter in this literature development. None of the development. None of the information contained in this literature should be reviewed as an offer to sell or as a solicitation to purchaser any part of the development. Rather the information contained herein is provided to you as that you can learn and generally familiarise yourself with the development. We reserve our right to make improvements and/or changes to this literature and the information, design or areas contained at any time without notice or obligation.