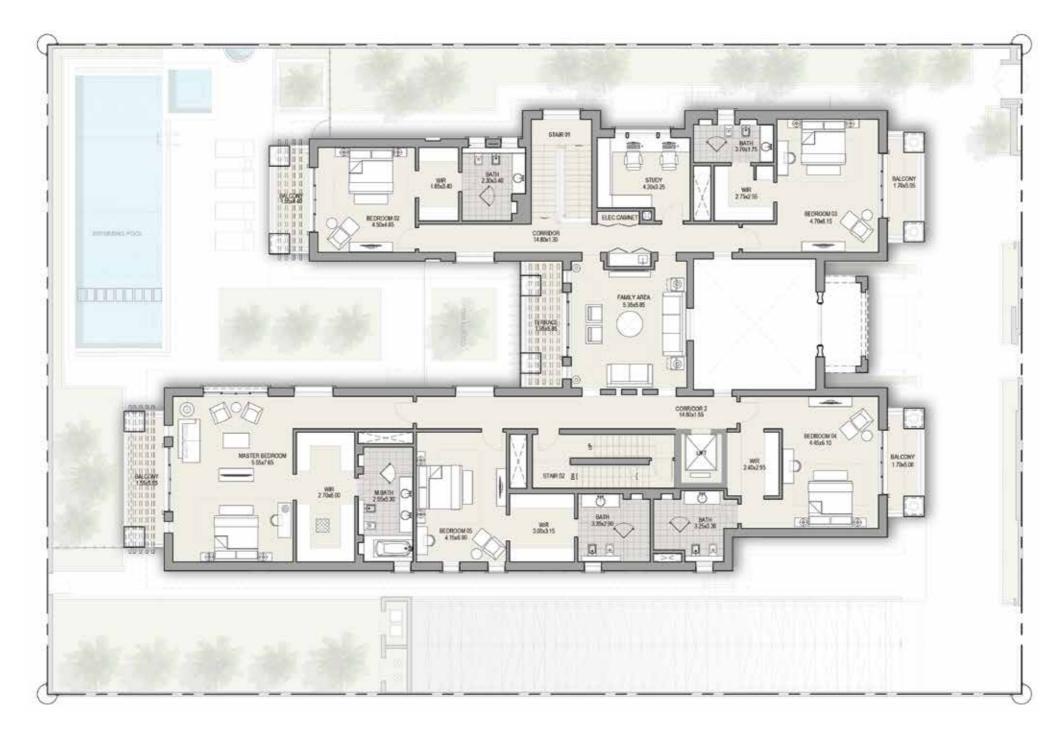

### CONTEMPORARY 7 BEDROOM MANSION TYPE A

#### FIRST FLOOR TOTAL AREA 17,544 SQFT

**Disclaimer:** The trademarks, images and copyright included in this literature may not be used without the express prior written consent of Meydan Sobha LLC FZ and its management, employees, appointment sales and marketing agents disclaim all liability in the event that any information, design, area or matter in this literature development. None of the development. None of the information contained in this literature should be reviewed as an offer to sell or as a solicitation to purchaser any part of the development. Rather the information contained herein is provided to you as that you can learn and generally familiarise yourself with the development. We reserve our right to make improvements and/or changes to this literature and the information, design or areas contained at any time without notice or obligation.

All measurements, dimensions, coordinates and drawings given as the floor plans in this literature are approximate and provided only for the purpose of marketing, illustration, information and general guidance as such drawings are not to scale. All the rooms, swimming pool, sizes, locations, orientations, dimensions, fixtures, fittings, finishes and specifications (including materials, placement, size of rooms, windows, doors, balcony, furniture, inbuilt wardrobe etc.) provided in the floor plans may vary as the same have been taken from concept designs prior to the accuracy in relation to actual construction cannot be confirmed. Hence, we make no guarantee, warranty or representation as to the accuracy and completeness of the floor plan information as changes may be made during the development process, without notice. Always refer to the latest IFC design available in the sales office for the most accurate representation of all construction details.