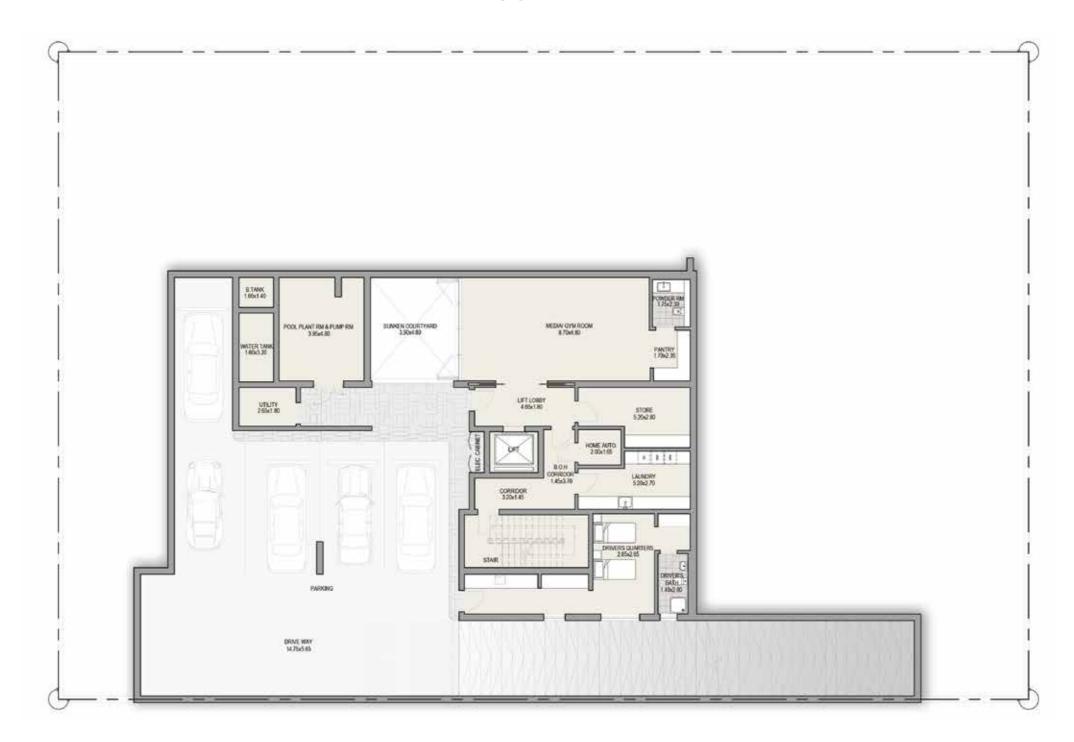

### CONTEMPORARY 7 BEDROOM MANSION TYPE A

#### BASEMENT FLOOR TOTAL AREA 17,544 SQFT

**Disclaimer:** The trademarks, images and copyright included in this literature may not be used without the express prior written consent of Meydan Sobha LLC FZ and its management, employees, appointment sales and marketing agents disclaim all liability in the event that any information, design, area or matter in this literature development. None of the development. None of the information contained in this literature should be reviewed as an offer to sell or as a solicitation to purchaser any part of the development. Rather the information contained herein is provided to you as that you can learn and generally familiarise yourself with the development. We reserve our right to make improvements and/or changes to this literature and the information, design or areas contained at any time without notice or obligation.

All measurements, dimensions, coordinates and drawings given as the floor plans in this literature are approximate and provided only for the purpose of marketing, illustration, information and general guidance as such drawings are not to scale. All the rooms, swimming pool, sizes, locations, orientations, dimensions, fixtures, fittings, finishes and specifications (including materials, placement, size of rooms, windows, doors, balcony, furniture, inbuilt wardrobe etc.) provided in the floor plans may vary as the same have been taken from concept designs prior to the accuracy in relation to actual construction cannot be confirmed. Hence, we make no guarantee, warranty or representation as to the accuracy and completeness of the floor plan information as changes may be made during the development process, without notice. Always refer to the latest IFC design available in the sales office for the most accurate representation of all construction details.