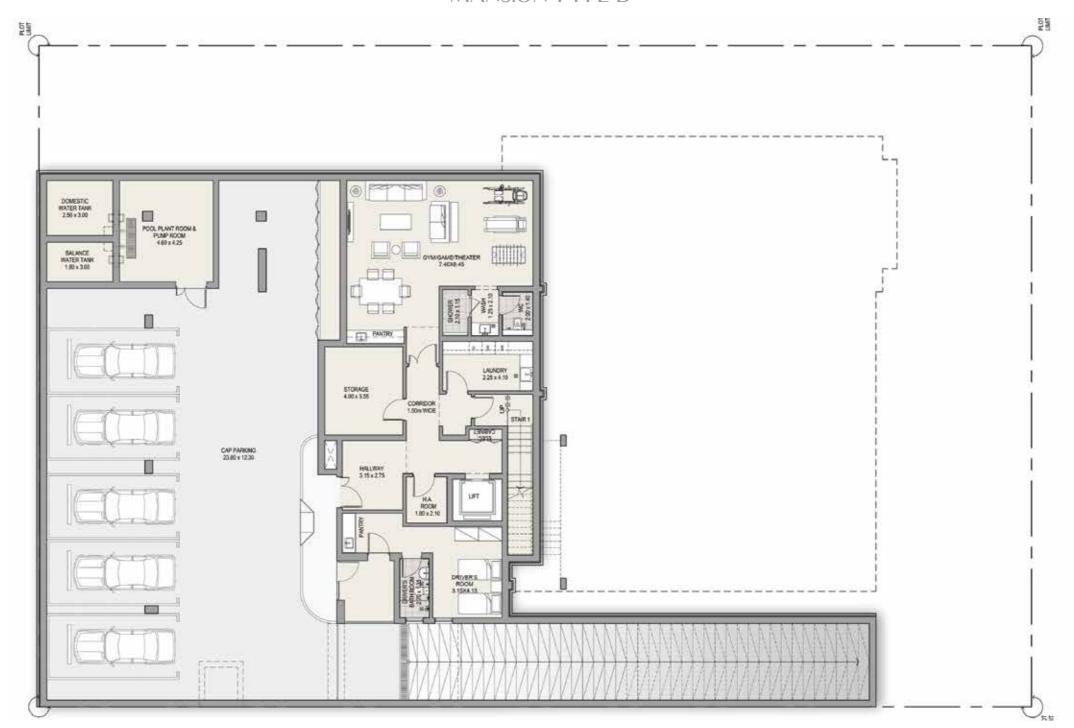

### CONTEMPORARY 7 BEDROOM MANSION TYPE B

#### BASEMENT FLOOR TOTAL AREA 16,407 SQFT

**Disclaimer:** The trademarks, images and copyright included in this literature may not be used without the express prior written consent of Meydan Sobha LLC FZ and its management, employees, appointment sales and marketing agents disclaim all liability in the event that any information, design, area or matter in this literature development. None of the development. None of the information contained in this literature should be reviewed as an offer to sell or as a solicitation to purchaser any part of the development. Rather the information contained herein is provided to you as that you can learn and generally familiarise yourself with the development. We reserve our right to make improvements and/or changes to this literature and the information, design or areas contained at any time without notice or obligation.