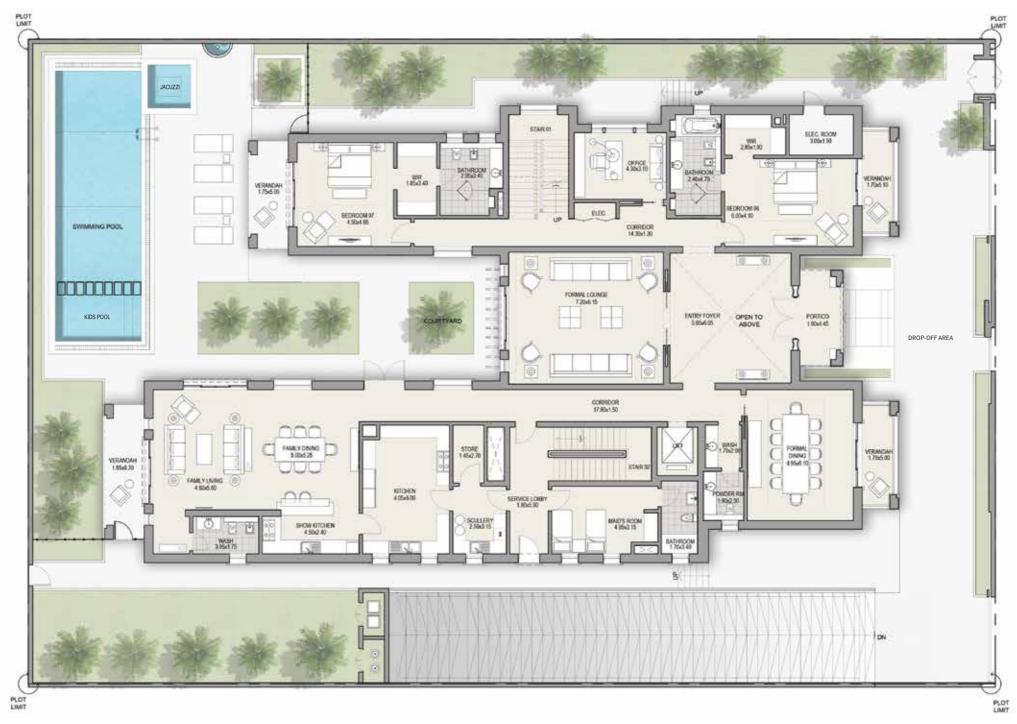

### CONTEMPORARY 7 BEDROOM MANSION TYPE A

#### GROUND FLOOR TOTAL AREA 17,544 SQFT

**Disclaimer:** The trademarks, images and copyright included in this literature may not be used without the express prior written consent of Meydan Sobha LLC FZ and its management, employees, appointment sales and marketing agents disclaim all liability in the event that any information, design, area or matter in this literature development. None of the development. None of the information contained in this literature should be reviewed as an offer to sell or as a solicitation to purchaser any part of the development. Rather the information contained herein is provided to you as that you can learn and generally familiarise yourself with the development. We reserve our right to make improvements and/or changes to this literature and the information, design or areas contained at any time without notice or obligation.

All measurements, dimensions, coordinates and drawings given as the floor plans in this literature are approximate and provided only for the purpose of marketing, illustration, information and general guidance as such drawings are not to scale. All the rooms, swimming pool, sizes, locations, orientations, dimensions, fixtures, fittings, finishes and specifications (including materials, placement, size of rooms, windows, doors, balcony, furniture, inbuilt wardrobe etc.) provided in the floor plans may vary as the same have been taken from concept designs prior to the accuracy in relation to actual construction cannot be confirmed. Hence, we make no guarantee, warranty or representation as to the accuracy and completeness of the floor plan information as changes may be made during the development process, without notice. Always refer to the latest IFC design available in the sales office for the most accurate representation of all construction details.