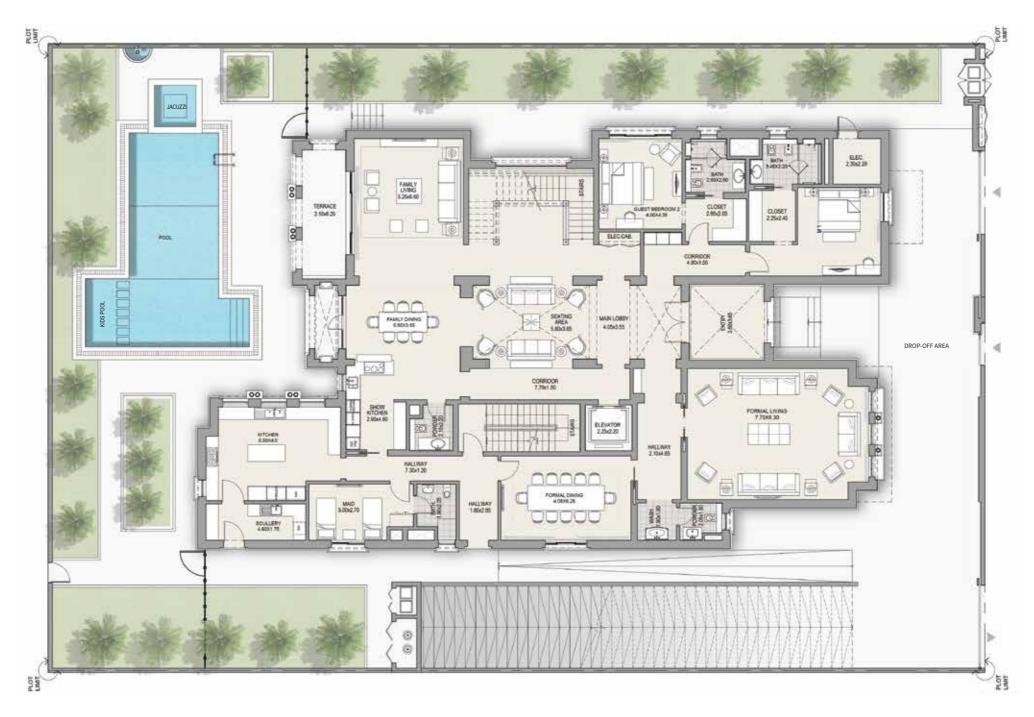

### CONTEMPORARY 7 BEDROOM MANSION TYPE A

#### GROUND FLOOR TOTAL AREA 17,544 SQFT

**Disclaimer:** The trademarks, images and copyright included in this literature may not be used without the express prior written consent of Meydan Sobha LLC FZ and its management, employees, appointment sales and marketing agents disclaim all liability in the event that any information, design, area or matter in this literature development. None of the development. None of the information contained in this literature should be reviewed as an offer to sell or as a solicitation to purchaser any part of the development. Rather the information contained herein is provided to you as that you can learn and generally familiarise yourself with the development. We reserve our right to make improvements and/or changes to this literature and the information, design or areas contained at any time without notice or obligation.