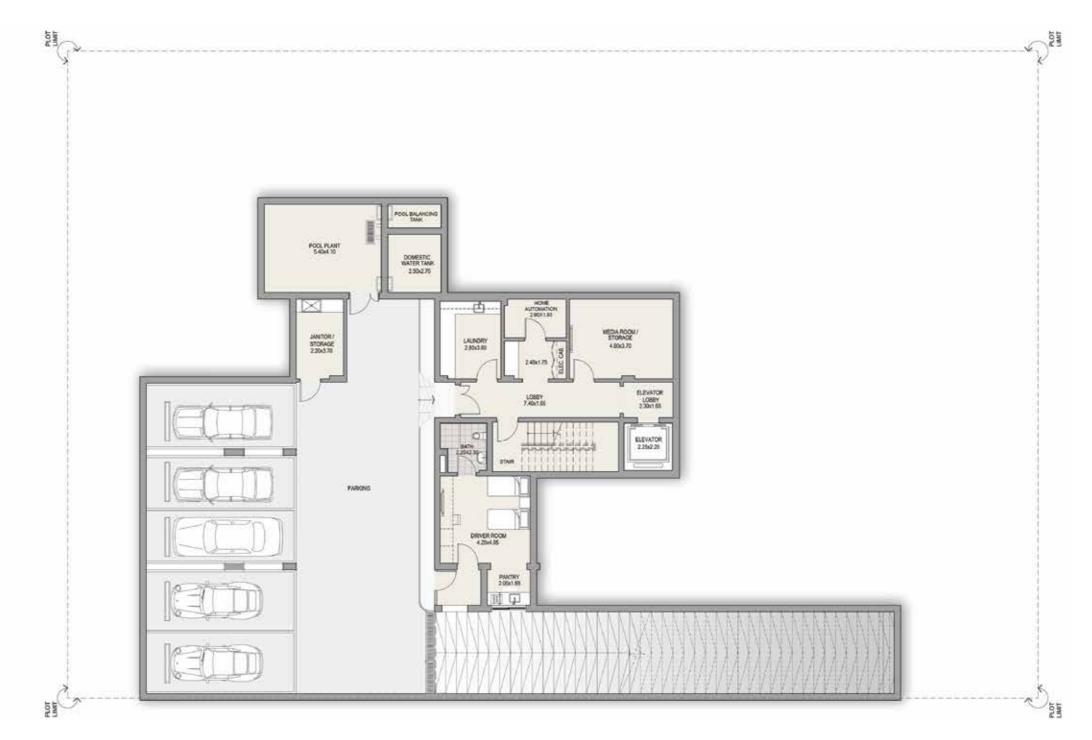

### CONTEMPORARY 7 BEDROOM MANSION TYPE A

#### BASEMENT FLOOR TOTAL AREA 17,544 SQFT

**Disclaimer:** The trademarks, images and copyright included in this literature may not be used without the express prior written consent of Meydan Sobha LLC FZ and its management, employees, appointment sales and marketing agents disclaim all liability in the event that any information, design, area or matter in this literature development. None of the development. None of the information contained in this literature should be reviewed as an offer to sell or as a solicitation to purchaser any part of the development. Rather the information contained herein is provided to you as that you can learn and generally familiarise yourself with the development. We reserve our right to make improvements and/or changes to this literature and the information, design or areas contained at any time without notice or obligation.