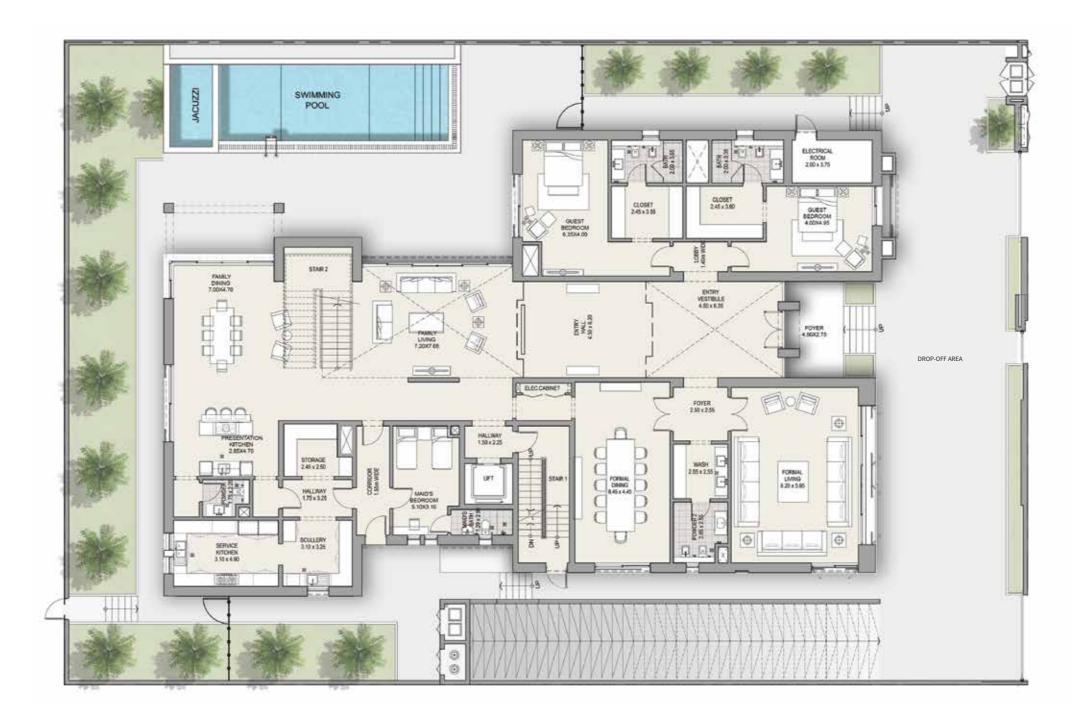

### CONTEMPORARY 7 BEDROOM MANSION TYPE A

#### FIRST FLOOR TOTAL AREA 17,544 SQFT

**Disclaimer:** The trademarks, images and copyright included in this literature may not be used without the express prior written consent of Meydan Sobha LLC FZ and its management, employees, appointment sales and marketing agents disclaim all liability in the event that any information, design, area or matter in this literature development. None of the development. None of the information contained in this literature should be reviewed as an offer to sell or as a solicitation to purchaser any part of the development. Rather the information contained herein is provided to you as that you can learn and generally familiarise yourself with the development. We reserve our right to make improvements and/or changes to this literature and the information, design or areas contained at any time without notice or obligation.

All measurements, dimensions, coordinates and drawings given as the floor plans in this literature are approximate and provided only for the purpose of marketing, illustration, information and general guidance as such drawings are not to scale. All the rooms, swimming pool, sizes, locations, orientations, dimensions, fixtures, fittings, finishes and specifications (including materials, placement, size of rooms, windows, doors, balcony, furniture, inbuilt wardrobe etc.) provided in the floor plans may vary as the same have been taken from concept designs prior to the accuracy in relation to actual construction cannot be confirmed. Hence, we make no guarantee, warranty or representation as to the accuracy and completeness of the floor plan information as changes may be made during the development process, without notice. Always refer to the latest IFC design available in the sales office for the most accurate representation of all construction details.