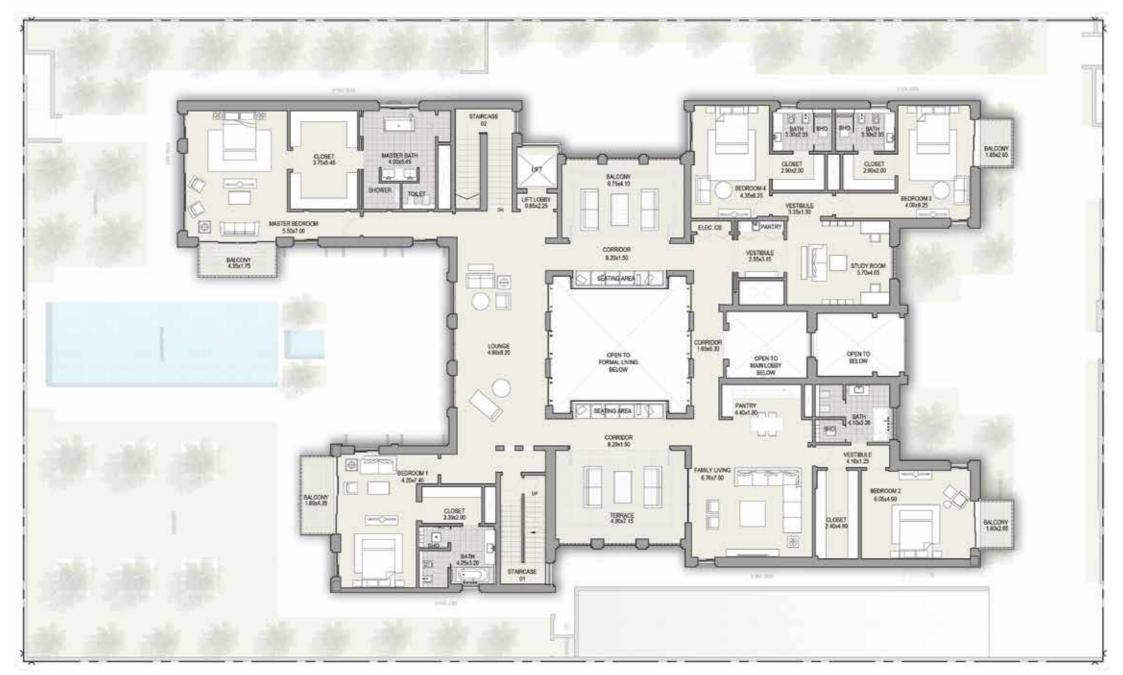

### CONTEMPORARY 7+ BEDROOM MANSION TYPE A

### FIRST FLOOR TOTAL AREA 26,204 SQFT

**Disclaimer:** The trademarks, images and copyright included in this literature may not be used without the express prior written consent of Meydan Sobha LLC FZ. All rights reserved. All reasonable care has been taken in the preparation of this literature and to the best of our knowledge, no relevant information has been omitted on purpose. However, Meydan Sobha LLC FZ and its management, employees, appointment sales and marketing agents disclaim all liability in the event that any information, design, area or matter in this literature development. None of the development. None of the information contained in this literature should be reviewed as an offer to sell or as a solicitation to purchaser any part of the development. Rather the information contained herein is provided to you as that you can learn and generally familiarise yourself with the development. We reserve our right to make improvements and/or changes to this literature and the information, design or areas contained at any time without notice or obligation.