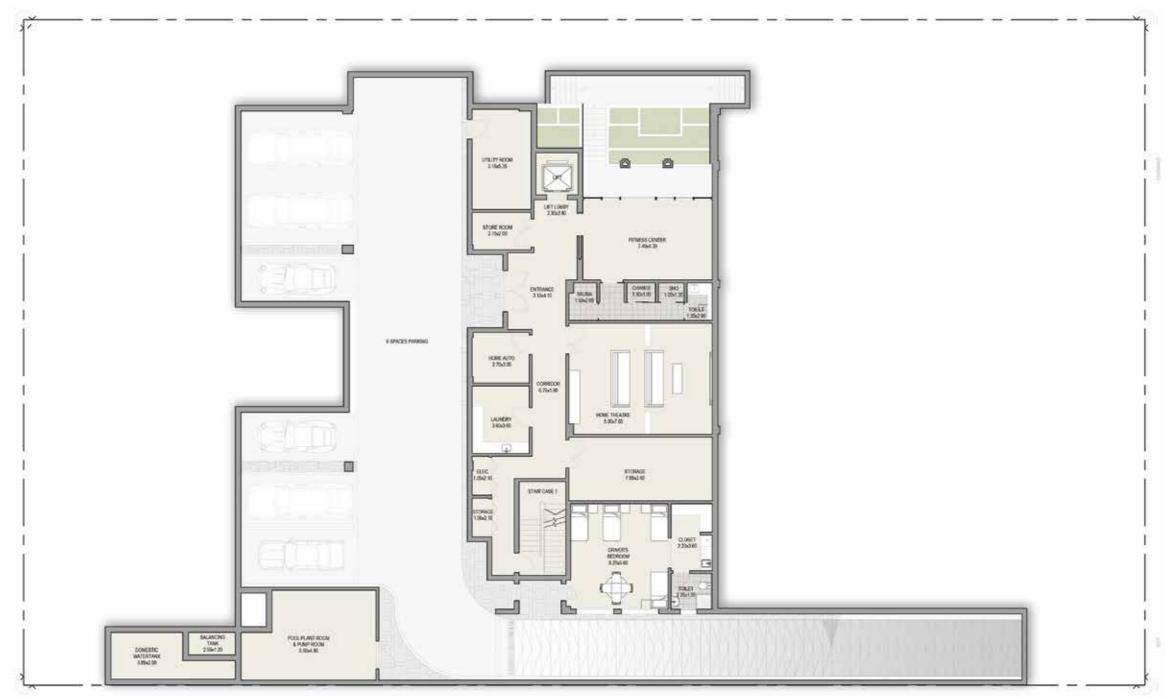

### CONTEMPORARY 7+ BEDROOM MANSION TYPE A

### BASEMENT FLOOR TOTAL AREA 26,204 SQFT

**Disclaimer:** The trademarks, images and copyright included in this literature may not be used without the express prior written consent of Meydan Sobha LLC FZ and its management, employees, appointment sales and marketing agents disclaim all liability in the event that any information, design, area or matter in this literature development. None of the development. None of the information contained in this literature should be reviewed as an offer to sell or as a solicitation to purchaser any part of the development. Rather the information contained herein is provided to you as that you can learn and generally familiarise yourself with the development. We reserve our right to make improvements and/or changes to this literature and the information, design or areas contained at any time without notice or obligation.