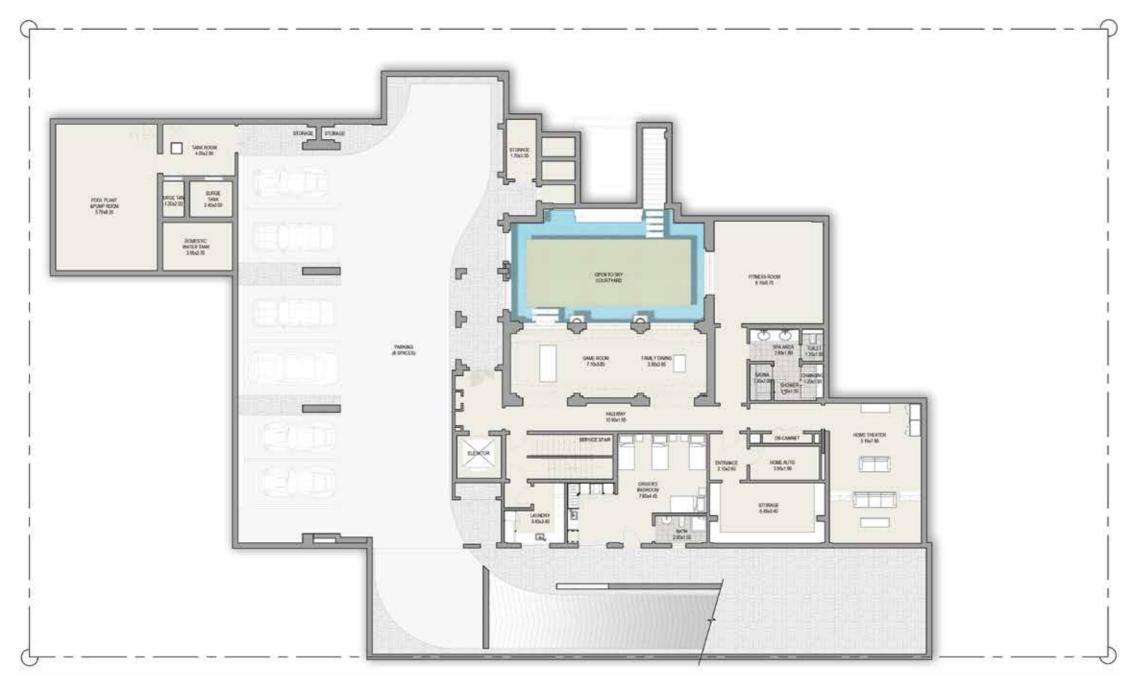

#### MEDITERRANEAN 7+ BEDROOM MANSION TYPE A

### BASEMENT FLOOR TOTAL AREA 26,409 SQFT

**Disclaimer:** The trademarks, images and copyright included in this literature may not be used without the express prior written consent of Meydan Sobha LLC FZ. All rights reserved. All reasonable care has been taken in the preparation of this literature and to the best of our knowledge, no relevant information has been omitted on purpose. However, Meydan Sobha LLC FZ and its management, employees, appointment sales and marketing agents disclaim all liability in the event that any information, design, area or matter in this literature development. None of the development. None of the information contained in this literature should be reviewed as an offer to sell or as a solicitation to purchaser any part of the development. Rather the information contained herein is provided to you as that you can learn and generally familiarise yourself with the development. We reserve our right to make improvements and/or changes to this literature and the information, design or areas contained at any time without notice or obligation.