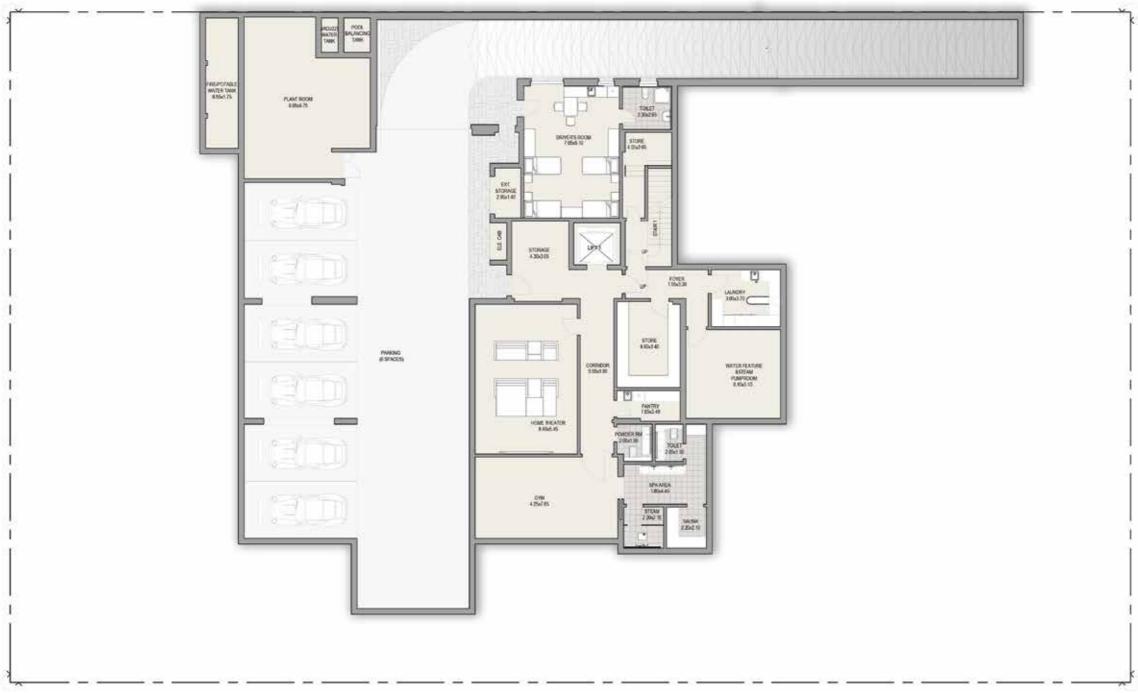

### BASEMENT FLOOR TOTAL AREA 26,204 SQFT

**Disclaimer:** The trademarks, images and copyright included in this literature may not be used without the express prior written consent of Meydan Sobha LLC FZ and its management, employees, appointment sales and marketing agents disclaim all liability in the event that any information, design, area or matter in this literature development. None of the development. None of the information contained in this literature should be reviewed as an offer to sell or as a solicitation to purchaser any part of the development. Rather the information contained herein is provided to you as that you can learn and generally familiarise yourself with the development. We reserve our right to make improvements and/or changes to this literature and the information, design or areas contained at any time without notice or obligation.